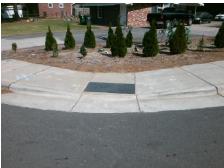

Remove & Replace Curb Ramp With
Two New Directional Ramps or
Equivalent.

N
Surveyor Notes:

LT RP < 5%

N
PROW/ADA:
R304.5.3, R304.3.2

Total Cost: \$ 3200.00

| Compliance Description Data |                      |      | Compliance Description Data |                             |      |
|-----------------------------|----------------------|------|-----------------------------|-----------------------------|------|
| N/A                         | Ramp Length LT (in)  | 58.0 | N/A                         | Ramp Length RT (in)         | 55.0 |
| Yes                         | Ramp Width LT (in)   | 59.5 | Yes                         | Ramp Width RT (in)          | 60.0 |
| Yes                         | Ramp Slope LT (%)    | 3.3  | No                          | Ramp Slope RT (%)           | 8.5  |
| No                          | Ramp XSlope LT (%)   | 2.8  | Yes                         | Ramp XSlope RT (%)          | 1.0  |
| N/A                         | Landing Length (in)  | N/A  | N/A                         | DWS Provided?               | N/A  |
| N/A                         | Landing Width (in)   | N/A  | N/A                         | DWS Contrast?               | N/A  |
| N/A                         | Landing Slope (%)    | N/A  | N/A                         | DWS Length (in)             | N/A  |
| N/A                         | Landing X Slope (%)  | N/A  | N/A                         | DWS Full Width?             | N/A  |
| N/A                         | Landing Curb? (Y/N)  | N/A  | N/A                         | DWS Offset (in)             | N/A  |
| N/A                         | Shared Landing?      | N/A  |                             |                             |      |
| N/A                         | Gutter Ponding?      | N/A  | N/A                         | Gutter Slope (%)            | N/A  |
| N/A                         | Gutter Lip Ht (in)   | N/A  | N/A                         | Gutter X Slope (%)          | N/A  |
| N/A                         | Painted X Walk1?     | No   | N/A                         | Painted X Walk2?            | No   |
|                             | X Walk 1 Direction   | To W |                             | X Walk 2 Direction          | To S |
| N/A                         | X Walk 1 Width (in)  | N/A  | N/A                         | X Walk 2 Width (in)         | N/A  |
|                             | X Walk 1 Slope (%)   | 4.2  |                             | X Walk 2 Slope (%)          | 0.1  |
|                             | X Walk 1 X Slope (%) | 0.3  |                             | X Walk 2 X Slope (%)        | 2.9  |
| N/A                         | Ramp inside XWalk1?  | N/A  | N/A                         | Ramp inside XWalk2?         | N/A  |
|                             | Road Slope (%)       | 2.2  | N/A                         | Clear Space?                | N/A  |
|                             | Road X Slope (%)     | 0.3  | N/A                         | Clear Space to XWalk (in)   | N/A  |
| N/A                         | Any Obstructions?    | N/A  | N/A                         | Storm Grate/Utility Hazard? | N/A  |
|                             | Obstruction Type     |      |                             | Storm Grate/Utility Type    |      |
|                             |                      | N/A  |                             |                             | N/A  |
|                             |                      |      | Yes                         | Surface Condition? (G/P)    | Good |
|                             |                      |      | N/A                         | Curb Slope (%)              | 22.6 |
|                             | -                    |      |                             |                             |      |