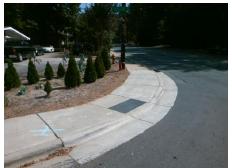

Remove & Replace Curb Ramp With
Two New Directional Ramps or
Equivalent.

N
Surveyor Notes:

LT RP < 5%

N
PROW/ADA:
R304.5.3, R304.3.2

Total Cost: \$ 3200.00

| Compliance Description Data |                      |      | Compliance Description Data |                             |      |
|-----------------------------|----------------------|------|-----------------------------|-----------------------------|------|
| N/A                         | Ramp Length LT (in)  | 58.0 | N/A                         | Ramp Length RT (in)         | 55.0 |
| Yes                         | Ramp Width LT (in)   | 59.5 | Yes                         | Ramp Width RT (in)          | 60.0 |
| Yes                         | Ramp Slope LT (%)    | 3.3  | No                          | Ramp Slope RT (%)           | 8.5  |
| No                          | Ramp XSlope LT (%)   | 2.8  | Yes                         | Ramp XSlope RT (%)          | 1.0  |
| N/A                         | Landing Length (in)  | N/A  | N/A                         | DWS Provided?               | N/A  |
| N/A                         | Landing Width (in)   | N/A  | N/A                         | DWS Contrast?               | N/A  |
| N/A                         | Landing Slope (%)    | N/A  | N/A                         | DWS Length (in)             | N/A  |
| N/A                         | Landing X Slope (%)  | N/A  | N/A                         | DWS Full Width?             | N/A  |
| N/A                         | Landing Curb? (Y/N)  | N/A  | N/A                         | DWS Offset (in)             | N/A  |
| N/A                         | Shared Landing?      | N/A  |                             |                             |      |
| N/A                         | Gutter Ponding?      | N/A  | N/A                         | Gutter Slope (%)            | N/A  |
| N/A                         | Gutter Lip Ht (in)   | N/A  | N/A                         | Gutter X Slope (%)          | N/A  |
| N/A                         | Painted X Walk1?     | No   | N/A                         | Painted X Walk2?            | No   |
|                             | X Walk 1 Direction   | To W |                             | X Walk 2 Direction          | To S |
| N/A                         | X Walk 1 Width (in)  | N/A  | N/A                         | X Walk 2 Width (in)         | N/A  |
|                             | X Walk 1 Slope (%)   | 4.2  |                             | X Walk 2 Slope (%)          | 0.1  |
|                             | X Walk 1 X Slope (%) | 0.3  |                             | X Walk 2 X Slope (%)        | 2.9  |
| N/A                         | Ramp inside XWalk1?  | N/A  | N/A                         | Ramp inside XWalk2?         | N/A  |
|                             | Road Slope (%)       | 2.2  | N/A                         | Clear Space?                | N/A  |
|                             | Road X Slope (%)     | 0.3  | N/A                         | Clear Space to XWalk (in)   | N/A  |
| N/A                         | Any Obstructions?    | N/A  | N/A                         | Storm Grate/Utility Hazard? | N/A  |
|                             | Obstruction Type     |      |                             | Storm Grate/Utility Type    |      |
|                             |                      | N/A  |                             |                             | N/A  |
|                             |                      |      | Yes                         | Surface Condition? (G/P)    | Good |
|                             |                      |      | N/A                         | Curb Slope (%)              | 22.6 |
|                             | -                    |      |                             |                             |      |