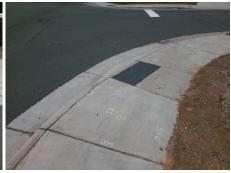

Remove & Replace Curb Ramp With
Two New Directional Ramps or
Equivalent.

N
Surveyor Notes:

LT RP < 5%

N
PROW/ADA:
R304.5.3, R304.3.2

Total Cost: \$ 3200.00

| Compliance Description Data |                      |      | Compliance Description Data |                             |      |
|-----------------------------|----------------------|------|-----------------------------|-----------------------------|------|
| N/A                         | Ramp Length LT (in)  | 58.0 | N/A                         | Ramp Length RT (in)         | 55.0 |
| Yes                         | Ramp Width LT (in)   | 59.5 | Yes                         | Ramp Width RT (in)          | 60.0 |
| Yes                         | Ramp Slope LT (%)    | 3.3  | No                          | Ramp Slope RT (%)           | 8.5  |
| No                          | Ramp XSlope LT (%)   | 2.8  | Yes                         | Ramp XSlope RT (%)          | 1.0  |
| N/A                         | Landing Length (in)  | N/A  | N/A                         | DWS Provided?               | N/A  |
| N/A                         | Landing Width (in)   | N/A  | N/A                         | DWS Contrast?               | N/A  |
| N/A                         | Landing Slope (%)    | N/A  | N/A                         | DWS Length (in)             | N/A  |
| N/A                         | Landing X Slope (%)  | N/A  | N/A                         | DWS Full Width?             | N/A  |
| N/A                         | Landing Curb? (Y/N)  | N/A  | N/A                         | DWS Offset (in)             | N/A  |
| N/A                         | Shared Landing?      | N/A  |                             |                             |      |
| N/A                         | Gutter Ponding?      | N/A  | N/A                         | Gutter Slope (%)            | N/A  |
| N/A                         | Gutter Lip Ht (in)   | N/A  | N/A                         | Gutter X Slope (%)          | N/A  |
| N/A                         | Painted X Walk1?     | No   | N/A                         | Painted X Walk2?            | No   |
|                             | X Walk 1 Direction   | To W |                             | X Walk 2 Direction          | To S |
| N/A                         | X Walk 1 Width (in)  | N/A  | N/A                         | X Walk 2 Width (in)         | N/A  |
|                             | X Walk 1 Slope (%)   | 4.2  |                             | X Walk 2 Slope (%)          | 0.1  |
|                             | X Walk 1 X Slope (%) | 0.3  |                             | X Walk 2 X Slope (%)        | 2.9  |
| N/A                         | Ramp inside XWalk1?  | N/A  | N/A                         | Ramp inside XWalk2?         | N/A  |
|                             | Road Slope (%)       | 2.2  | N/A                         | Clear Space?                | N/A  |
|                             | Road X Slope (%)     | 0.3  | N/A                         | Clear Space to XWalk (in)   | N/A  |
| N/A                         | Any Obstructions?    | N/A  | N/A                         | Storm Grate/Utility Hazard? | N/A  |
|                             | Obstruction Type     |      |                             | Storm Grate/Utility Type    |      |
|                             |                      | N/A  |                             |                             | N/A  |
|                             |                      |      | Yes                         | Surface Condition? (G/P)    | Good |
|                             |                      |      | N/A                         | Curb Slope (%)              | 22.6 |
|                             | -                    |      |                             |                             |      |