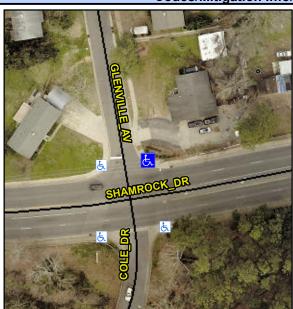

## Access Compliance Report Public Rights-of-Way (Curb Ramps)

Intersection ID: 11610Main Street: COLE\_DRCross Street: GLENVILLE\_AVLocation:NEADA ID: 9FF531260443Ramp Type: ParaDiagInitial Pass/Fail: FailOverall Compliance: NoSeverity Score: 13.75

**Codes/Mitigation Info/Possible Solution** 

Field Measurements/Component Compliance

Street 1 Name
Stop Condition-Street 1
Street 2 Name
Stop Condition-Street 2

GLENVILLE AV StopSign SHAMROCK DR None Possible Solutions: