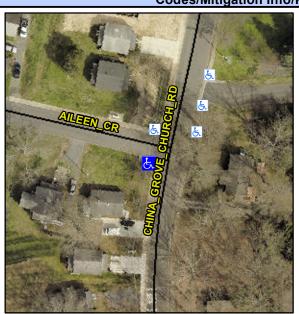

## **Access Compliance Report Public Rights-of-Way** (Curb Ramps)

Intersection ID: 23967 Main Street: AILEEN CR **Cross Street: CHINA GROVE CHURCH RD** Location: SW ADA ID: A0007B8E1981 Ramp Type: PerpDiag Initial Pass/Fail: Fail **Overall Compliance: No** Severity Score: 33.75

## Field Measurements/Component Compliance

**CHINA GROVE CHURCH RD** Street 1 Name Stop Condition-Street 2 None Street 2 Name **AILEEN CR** Stop Condition-Street 1 StopSign Possible Solutions: Remove & Replace Curb Ramp With **Two New Directional Ramps or** Equivalent. Surveyor Notes: N/A PROW/ADA: R304.5.1, R304.2.2