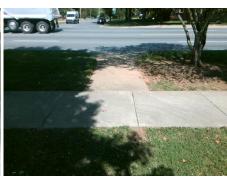

## Field Measurements/Component Compliance

SHAMROCK DR Street 1 Name Stop Condition-Street 2 None Street 2 Name N/A Stop Condition-Street 1 N/A

| 7F033IDIE 30IULIOII           |     |
|-------------------------------|-----|
| Possible Solutions:           | Co  |
| Remove & Replace Entire Ramp. | N/A |
| ·                             | Ye  |
|                               | N/A |
|                               | N/A |
|                               | N/A |
|                               | N/A |
| Surveyor Notes:               | N/A |
| N/A                           | N/A |
|                               | N/A |
|                               | N/A |
|                               | N/A |
| PROW/ADA:                     | N/A |
| Not Found, R304.5.3           | N/A |
|                               | N/A |
|                               |     |
|                               | N/A |
|                               |     |
|                               |     |

Total Cost: 1850.00

| Field Measurements/Component Compilance |                       |       |      |                             |      |  |
|-----------------------------------------|-----------------------|-------|------|-----------------------------|------|--|
| Compliance Description Data             |                       |       | Comp | liance Description          | Data |  |
| N/A                                     | Ramp Length (in)      | 215.0 | Yes  | Ramp Slope (%)              | 6.9  |  |
| Yes                                     | Ramp Width (in)       | 48.0  | No   | Ramp XSlope (%)             | 5.   |  |
| N/A                                     | Flare Type LT         | N/A   | N/A  | Flare Type RT               | N/A  |  |
| N/A                                     | Flare Slope LT (%)    | N/A   | N/A  | Flare Slope RT (%)          | N/A  |  |
| N/A                                     | Flare Traversable LT? | N/A   | N/A  | Flare Traversable RT?       | N/A  |  |
| N/A                                     | Landing Length (in)   | N/A   | N/A  | DWS Provided?               | N/A  |  |
| N/A                                     | Landing Width (in)    | N/A   | N/A  | DWS Contrast?               | N/A  |  |
| N/A                                     | Landing Slope (%)     | N/A   | N/A  | DWS Length (in)             | N/A  |  |
| N/A                                     | Landing X Slope (%)   | N/A   | N/A  | DWS Full Width?             | N/A  |  |
| N/A                                     | Landing Curb? (Y/N)   | N/A   | N/A  | DWS Offset (in)             | N/A  |  |
| N/A                                     | Shared Landing?       | N/A   |      |                             |      |  |
| N/A                                     | Gutter Ponding?       | N/A   | N/A  | Gutter Slope (%)            | N/A  |  |
| N/A                                     | Gutter Lip Ht (in)    | 2.0   | N/A  | Gutter X Slope (%)          | N/A  |  |
| N/A                                     | Painted X Walk1?      | No    | N/A  | Painted X Walk2?            | N/A  |  |
|                                         | X Walk 1 Direction    | To N  |      | X Walk 2 Direction          | N/A  |  |
| N/A                                     | X Walk 1 Width (in)   | N/A   | N/A  | X Walk 2 Width (in)         | N/A  |  |
|                                         | X Walk 1 Slope (%)    | 4.8   |      | X Walk 2 Slope (%)          | N/A  |  |
|                                         | X Walk 1 X Slope (%)  | 3.2   |      | X Walk 2 X Slope (%)        | N/A  |  |
| N/A                                     | Ramp inside XWalk1?   | N/A   | N/A  | Ramp inside XWalk2?         | N/A  |  |
|                                         | Road Slope (%)        | N/A   | N/A  | Clear Space?                | N/A  |  |
|                                         | Road X Slope (%)      | N/A   | N/A  | Clear Space to XWalk (in)   | N/A  |  |
| N/A                                     | Any Obstructions?     | N/A   | N/A  | Storm Grate/Utility Hazard? | N/A  |  |
|                                         | Obstruction Type      |       |      | Storm Grate/Utility Type    |      |  |
|                                         |                       | N/A   |      |                             | N/A  |  |
|                                         |                       |       | Yes  | Surface Condition? (G/P)    | Good |  |
| 10 mm                                   |                       |       |      |                             |      |  |