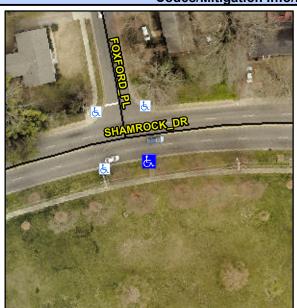

## **Access Compliance Report Public Rights-of-Way** (Curb Ramps)

Intersection ID: 11501 Main Street: FOXFORD PL Cross Street: SHAMROCK\_DR Location: SE ADA ID: A00275161062 Ramp Type: Perp Initial Pass/Fail: Fail **Overall Compliance: No Severity Score:** 12.5