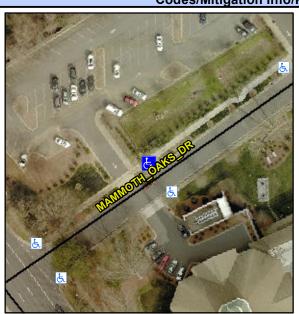

## **Access Compliance Report Public Rights-of-Way** (Curb Ramps)

Intersection ID: N/A Main Street: MAMMOTH\_OAKS\_DR Cross Street: N/A Location: ADA ID: A0072A0ACF5D Ramp Type: Perp Initial Pass/Fail: Fail **Overall Compliance: No** Severity Score: 46.25

**Codes/Mitigation Info/Possible Solution** 

MAMMOTH OAKS DR Street 1 Name Stop Condition-Street 2 None Street 2 Name N/A Stop Condition-Street 1 N/A

| - USSIDIE SUIULIUII            |   |  |  |  |
|--------------------------------|---|--|--|--|
| Possible Solutions:            | 2 |  |  |  |
| Remove & Replace Entire Ramp.  |   |  |  |  |
| ·                              | 1 |  |  |  |
|                                | 1 |  |  |  |
|                                | ı |  |  |  |
|                                | ı |  |  |  |
|                                | 1 |  |  |  |
| Surveyor Notes:                | 1 |  |  |  |
| N/A                            | ı |  |  |  |
|                                | 1 |  |  |  |
|                                | 1 |  |  |  |
|                                | 1 |  |  |  |
| PROW/ADA:                      | ı |  |  |  |
| Not Found, R304.5.1, R304.2.2, | N |  |  |  |
| R304.5.3                       | ı |  |  |  |
|                                |   |  |  |  |
|                                | 1 |  |  |  |
|                                |   |  |  |  |
|                                |   |  |  |  |