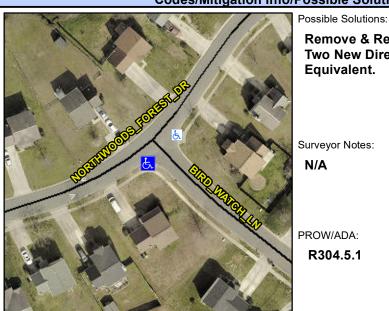

## **Access Compliance Report Public Rights-of-Way** (Curb Ramps)

Data

2.7

Intersection ID: 28499 Main Street: BIRD WATCH LN **Cross Street: NORTHWOODS FOREST DR** Location: S ADA ID: A010E6DE9ACB Ramp Type: BlendTrans2 Initial Pass/Fail: Fail **Overall Compliance: No Severity Score:** 17.5

Compliance Description

**Codes/Mitigation Info/Possible Solution** 

Field Measurements/Component Compliance

Data Compliance Description

**BIRD WATCH LN** Street 1 Name Stop Condition-Street 1 StopSign Street 2 Name N/A Stop Condition-Street 2 N/A Remove & Replace Curb Ramp With Two New Directional Ramps or Equivalent.