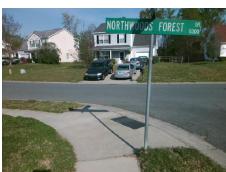

## **Access Compliance Report Public Rights-of-Way** (Curb Ramps)

Data

2.7

Intersection ID: 28499 Main Street: BIRD WATCH LN **Cross Street: NORTHWOODS FOREST DR** Location: S ADA ID: A010E6DE9ACB Ramp Type: BlendTrans2 Initial Pass/Fail: Fail **Overall Compliance: No Severity Score:** 17.5

Compliance Description

**Codes/Mitigation Info/Possible Solution** 

Field Measurements/Component Compliance

Data Compliance Description

**BIRD WATCH LN** Street 1 Name Stop Condition-Street 1 StopSign Street 2 Name N/A Stop Condition-Street 2 N/A Remove & Replace Curb Ramp With Two New Directional Ramps or Equivalent.