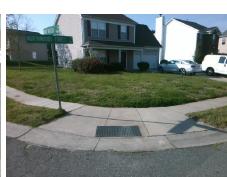

## **Access Compliance Report Public Rights-of-Way** (Curb Ramps)

Data

2.7

Intersection ID: 28499 Main Street: BIRD WATCH LN **Cross Street: NORTHWOODS FOREST DR** Location: S ADA ID: A010E6DE9ACB Ramp Type: BlendTrans2 Initial Pass/Fail: Fail **Overall Compliance: No Severity Score:** 17.5

Compliance Description

**Codes/Mitigation Info/Possible Solution** 

Field Measurements/Component Compliance

Data Compliance Description

**BIRD WATCH LN** Street 1 Name Stop Condition-Street 1 StopSign Street 2 Name N/A Stop Condition-Street 2 N/A Remove & Replace Curb Ramp With Two New Directional Ramps or Equivalent.