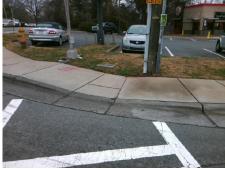

## **Access Compliance Report Public Rights-of-Way** (Curb Ramps)

Intersection ID: 7969 Main Street: BROOKSHIRE BV Cross Street: N HOSKINS RD Location: ADA ID: A01103A71156 Ramp Type: Para Initial Pass/Fail: Fail **Overall Compliance: No** Severity Score: 13.75

**Codes/Mitigation Info/Possible Solution** 

**BROOKSHIRE BV** Street 1 Name Stop Condition-Street 1 Signal Street 2 Name N/A Stop Condition-Street 2 N/A Possible Solutions: Remove & Replace Entire Ramp. Surveyor Notes: RT RP < 5% PROW/ADA: R304.3.2, R304.5.3

Total Cost: 1600.00

| Field Measurements/Component Compliance  Compliance Description Data Compliance Description Data |                      |       |            |                             |      |
|--------------------------------------------------------------------------------------------------|----------------------|-------|------------|-----------------------------|------|
| N/A                                                                                              |                      |       | N/A        |                             |      |
|                                                                                                  | Ramp Length LT (in)  | 74.5  | N/A<br>Yes | Ramp Length RT (in)         | 60.5 |
| Yes                                                                                              | Ramp Width LT (in)   | 71.5  |            | Ramp Width RT (in)          | 71.5 |
| No                                                                                               | Ramp Slope LT (%)    | 10.4  | Yes        | Ramp Slope RT (%)           | 2.2  |
| No                                                                                               | Ramp XSlope LT (%)   | 2.4   | No         | Ramp XSlope RT (%)          | 2.1  |
| N/A                                                                                              | Landing Length (in)  | N/A   | N/A        | DWS Provided?               | N/A  |
| N/A                                                                                              | Landing Width (in)   | N/A   | N/A        | DWS Contrast?               | N/A  |
| N/A                                                                                              | Landing Slope (%)    | N/A   | N/A        | DWS Length (in)             | N/A  |
| N/A                                                                                              | Landing X Slope (%)  | N/A   | N/A        | DWS Full Width?             | N/A  |
| N/A                                                                                              | Landing Curb? (Y/N)  | N/A   | N/A        | DWS Offset (in)             | N/A  |
| N/A                                                                                              | Shared Landing?      | N/A   |            |                             |      |
| N/A                                                                                              | Gutter Ponding?      | N/A   | N/A        | Gutter Slope (%)            | N/A  |
| N/A                                                                                              | Gutter Lip Ht (in)   | N/A   | N/A        | Gutter X Slope (%)          | N/A  |
| N/A                                                                                              | Painted X Walk1?     | Yes   | N/A        | Painted X Walk2?            | N/A  |
|                                                                                                  | X Walk 1 Direction   | To SW |            | X Walk 2 Direction          | N/A  |
| N/A                                                                                              | X Walk 1 Width (in)  | 95.0  | N/A        | X Walk 2 Width (in)         | N/A  |
|                                                                                                  | X Walk 1 Slope (%)   | 0.6   |            | X Walk 2 Slope (%)          | N/A  |
|                                                                                                  | X Walk 1 X Slope (%) | 4.6   |            | X Walk 2 X Slope (%)        | N/A  |
| N/A                                                                                              | Ramp inside XWalk1?  | Yes   | N/A        | Ramp inside XWalk2?         | N/A  |
|                                                                                                  | Road Slope (%)       | N/A   | N/A        | Clear Space?                | N/A  |
|                                                                                                  | Road X Slope (%)     | N/A   | N/A        | Clear Space to XWalk (in)   | N/A  |
| N/A                                                                                              | Any Obstructions?    | N/A   | N/A        | Storm Grate/Utility Hazard? | N/A  |
|                                                                                                  | Obstruction Type     |       |            | Storm Grate/Utility Type    |      |
|                                                                                                  |                      | N/A   |            |                             | N/A  |
|                                                                                                  |                      |       | Yes        | Surface Condition? (G/P)    | Good |
|                                                                                                  |                      |       | N/A        | Curb Slope (%)              | 21.7 |