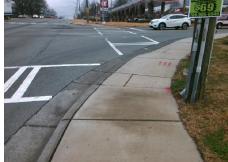

## **Access Compliance Report Public Rights-of-Way** (Curb Ramps)

Intersection ID: 7969 Main Street: BROOKSHIRE BV Cross Street: N HOSKINS RD Location: ADA ID: A01103A71156 Ramp Type: Para Initial Pass/Fail: Fail **Overall Compliance: No** Severity Score: 13.75

**Codes/Mitigation Info/Possible Solution** 

**BROOKSHIRE BV** Street 1 Name Stop Condition-Street 1 Signal Street 2 Name N/A Stop Condition-Street 2 N/A Possible Solutions: Remove & Replace Entire Ramp. Surveyor Notes: RT RP < 5% PROW/ADA: R304.3.2, R304.5.3

Total Cost: 1600.00

| Field Measurements/Component Compliance  Compliance Description Data Compliance Description Data |                      |       |            |                             |      |
|--------------------------------------------------------------------------------------------------|----------------------|-------|------------|-----------------------------|------|
| N/A                                                                                              |                      |       | N/A        |                             |      |
|                                                                                                  | Ramp Length LT (in)  | 74.5  | N/A<br>Yes | Ramp Length RT (in)         | 60.5 |
| Yes                                                                                              | Ramp Width LT (in)   | 71.5  |            | Ramp Width RT (in)          | 71.5 |
| No                                                                                               | Ramp Slope LT (%)    | 10.4  | Yes        | Ramp Slope RT (%)           | 2.2  |
| No                                                                                               | Ramp XSlope LT (%)   | 2.4   | No         | Ramp XSlope RT (%)          | 2.1  |
| N/A                                                                                              | Landing Length (in)  | N/A   | N/A        | DWS Provided?               | N/A  |
| N/A                                                                                              | Landing Width (in)   | N/A   | N/A        | DWS Contrast?               | N/A  |
| N/A                                                                                              | Landing Slope (%)    | N/A   | N/A        | DWS Length (in)             | N/A  |
| N/A                                                                                              | Landing X Slope (%)  | N/A   | N/A        | DWS Full Width?             | N/A  |
| N/A                                                                                              | Landing Curb? (Y/N)  | N/A   | N/A        | DWS Offset (in)             | N/A  |
| N/A                                                                                              | Shared Landing?      | N/A   |            |                             |      |
| N/A                                                                                              | Gutter Ponding?      | N/A   | N/A        | Gutter Slope (%)            | N/A  |
| N/A                                                                                              | Gutter Lip Ht (in)   | N/A   | N/A        | Gutter X Slope (%)          | N/A  |
| N/A                                                                                              | Painted X Walk1?     | Yes   | N/A        | Painted X Walk2?            | N/A  |
|                                                                                                  | X Walk 1 Direction   | To SW |            | X Walk 2 Direction          | N/A  |
| N/A                                                                                              | X Walk 1 Width (in)  | 95.0  | N/A        | X Walk 2 Width (in)         | N/A  |
|                                                                                                  | X Walk 1 Slope (%)   | 0.6   |            | X Walk 2 Slope (%)          | N/A  |
|                                                                                                  | X Walk 1 X Slope (%) | 4.6   |            | X Walk 2 X Slope (%)        | N/A  |
| N/A                                                                                              | Ramp inside XWalk1?  | Yes   | N/A        | Ramp inside XWalk2?         | N/A  |
|                                                                                                  | Road Slope (%)       | N/A   | N/A        | Clear Space?                | N/A  |
|                                                                                                  | Road X Slope (%)     | N/A   | N/A        | Clear Space to XWalk (in)   | N/A  |
| N/A                                                                                              | Any Obstructions?    | N/A   | N/A        | Storm Grate/Utility Hazard? | N/A  |
|                                                                                                  | Obstruction Type     |       |            | Storm Grate/Utility Type    |      |
|                                                                                                  |                      | N/A   |            |                             | N/A  |
|                                                                                                  |                      |       | Yes        | Surface Condition? (G/P)    | Good |
|                                                                                                  |                      |       | N/A        | Curb Slope (%)              | 21.7 |