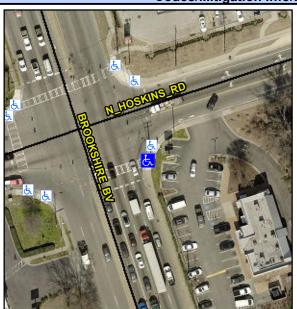

## **Access Compliance Report Public Rights-of-Way** (Curb Ramps)

Intersection ID: 7969 Main Street: BROOKSHIRE BV Cross Street: N HOSKINS RD Location: ADA ID: A01103A71156 Ramp Type: Para Initial Pass/Fail: Fail **Overall Compliance: No** Severity Score: 13.75

**Codes/Mitigation Info/Possible Solution** 

**BROOKSHIRE BV** Street 1 Name Stop Condition-Street 1 Signal Street 2 Name N/A Stop Condition-Street 2 N/A Possible Solutions: Remove & Replace Entire Ramp. Surveyor Notes: RT RP < 5% PROW/ADA: R304.3.2, R304.5.3