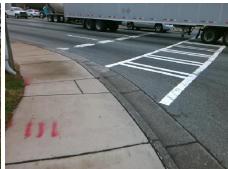

## **Access Compliance Report Public Rights-of-Way** (Curb Ramps)

Intersection ID: 7969 Main Street: BROOKSHIRE BV Cross Street: N HOSKINS RD Location: ADA ID: A01103A71156 Ramp Type: Para Initial Pass/Fail: Fail **Overall Compliance: No** Severity Score: 13.75

**Codes/Mitigation Info/Possible Solution** 

**BROOKSHIRE BV** Street 1 Name Stop Condition-Street 1 Signal Street 2 Name N/A Stop Condition-Street 2 N/A Possible Solutions: Remove & Replace Entire Ramp. Surveyor Notes: RT RP < 5% PROW/ADA: R304.3.2, R304.5.3

Total Cost: 1600.00

| Field Measurements/Component Compliance  Compliance Description Data Compliance Description Data |                      |       |            |                             |      |
|--------------------------------------------------------------------------------------------------|----------------------|-------|------------|-----------------------------|------|
| N/A                                                                                              |                      |       | N/A        |                             |      |
|                                                                                                  | Ramp Length LT (in)  | 74.5  | N/A<br>Yes | Ramp Length RT (in)         | 60.5 |
| Yes                                                                                              | Ramp Width LT (in)   | 71.5  |            | Ramp Width RT (in)          | 71.5 |
| No                                                                                               | Ramp Slope LT (%)    | 10.4  | Yes        | Ramp Slope RT (%)           | 2.2  |
| No                                                                                               | Ramp XSlope LT (%)   | 2.4   | No         | Ramp XSlope RT (%)          | 2.1  |
| N/A                                                                                              | Landing Length (in)  | N/A   | N/A        | DWS Provided?               | N/A  |
| N/A                                                                                              | Landing Width (in)   | N/A   | N/A        | DWS Contrast?               | N/A  |
| N/A                                                                                              | Landing Slope (%)    | N/A   | N/A        | DWS Length (in)             | N/A  |
| N/A                                                                                              | Landing X Slope (%)  | N/A   | N/A        | DWS Full Width?             | N/A  |
| N/A                                                                                              | Landing Curb? (Y/N)  | N/A   | N/A        | DWS Offset (in)             | N/A  |
| N/A                                                                                              | Shared Landing?      | N/A   |            |                             |      |
| N/A                                                                                              | Gutter Ponding?      | N/A   | N/A        | Gutter Slope (%)            | N/A  |
| N/A                                                                                              | Gutter Lip Ht (in)   | N/A   | N/A        | Gutter X Slope (%)          | N/A  |
| N/A                                                                                              | Painted X Walk1?     | Yes   | N/A        | Painted X Walk2?            | N/A  |
|                                                                                                  | X Walk 1 Direction   | To SW |            | X Walk 2 Direction          | N/A  |
| N/A                                                                                              | X Walk 1 Width (in)  | 95.0  | N/A        | X Walk 2 Width (in)         | N/A  |
|                                                                                                  | X Walk 1 Slope (%)   | 0.6   |            | X Walk 2 Slope (%)          | N/A  |
|                                                                                                  | X Walk 1 X Slope (%) | 4.6   |            | X Walk 2 X Slope (%)        | N/A  |
| N/A                                                                                              | Ramp inside XWalk1?  | Yes   | N/A        | Ramp inside XWalk2?         | N/A  |
|                                                                                                  | Road Slope (%)       | N/A   | N/A        | Clear Space?                | N/A  |
|                                                                                                  | Road X Slope (%)     | N/A   | N/A        | Clear Space to XWalk (in)   | N/A  |
| N/A                                                                                              | Any Obstructions?    | N/A   | N/A        | Storm Grate/Utility Hazard? | N/A  |
|                                                                                                  | Obstruction Type     |       |            | Storm Grate/Utility Type    |      |
|                                                                                                  |                      | N/A   |            |                             | N/A  |
|                                                                                                  |                      |       | Yes        | Surface Condition? (G/P)    | Good |
|                                                                                                  |                      |       | N/A        | Curb Slope (%)              | 21.7 |