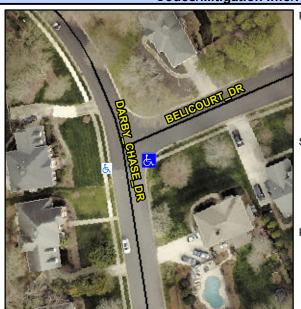

## Access Compliance Report Public Rights-of-Way (Curb Ramps)

Intersection ID: 28127 Main Street: BELICOURT\_DR Cross Street: DARBY\_CHASE\_DR Location: SE

ADA ID: A0163BA1420D Ramp Type: Perp Initial Pass/Fail: Pass Overall Compliance: No Severity Score: 10.25