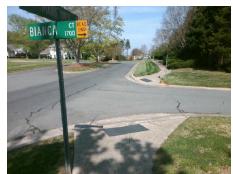

## Access Compliance Report Public Rights-of-Way (Curb Ramps)

Intersection ID: 5229Main Street:BIANCA\_CTCross Street:NORTHWOODS\_FOREST\_DRLocation:NEADA ID: A01896AE6F17Ramp Type:PerpInitial Pass/Fail:FailOverall Compliance:NoSeverity Score:1.25