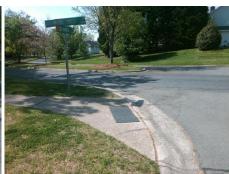

## Access Compliance Report Public Rights-of-Way (Curb Ramps)

Intersection ID: 5229Main Street:BIANCA\_CTCross Street:NORTHWOODS\_FOREST\_DRLocation:NEADA ID: A01896AE6F17Ramp Type:PerpInitial Pass/Fail:FailOverall Compliance:NoSeverity Score:1.25