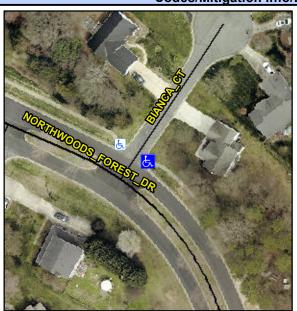

## Access Compliance Report Public Rights-of-Way (Curb Ramps)

Intersection ID: 5229Main Street:BIANCA\_CTCross Street:NORTHWOODS\_FOREST\_DRLocation:NEADA ID: A01896AE6F17Ramp Type:PerpInitial Pass/Fail:FailOverall Compliance:NoSeverity Score:1.25