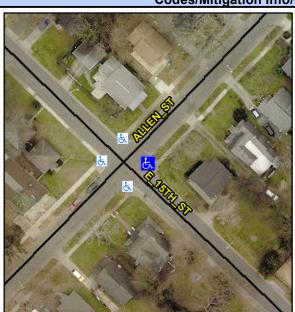

## Access Compliance Report Public Rights-of-Way (Curb Ramps)

Intersection ID: 12240 Main Street: ALLEN\_ST Cross Street: E\_15TH\_ST Location: E

ADA ID: A018CCD33C6E Ramp Type: BlendTrans1 Initial Pass/Fail: Fail Overall Compliance: No Severity Score: 10

## Field Measurements/Component Compliance

Street 1 Name ALLEN ST
Stop Condition-Street 1 None
Street 2 Name E 15TH ST
Stop Condition-Street 2 StopSign

Possible Solutions:

Remove & Replace Curb Ramp With Two New Directional Ramps or Equivalent.