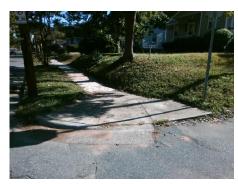

## Field Measurements/Component Compliance

Street 1 Name ALLEN ST
Stop Condition-Street 1 None
Street 2 Name E 15TH ST
Stop Condition-Street 2 StopSign

Possible Solutions:

Remove & Replace Curb Ramp With Two New Directional Ramps or Equivalent.

Surveyor Notes:

N/A

PROW/ADA:

Not Found, R304.5.1, R304.5.3

Total Cost: \$ 3200.00

Compliance Description Data Compliance Description Data Yes N/A Ramp Length (in) 74.0 BlendTrans Slope (%) 3.6 40.0 No No Ramp Width (in) BlendTrans XSlope (%) 2.6 N/A Flare Type RT N/A Flare Type LT N/A N/A N/A Flare Slope LT (%) N/A N/A Flare Slope RT (%) N/A N/A Flare Traversable LT? N/A N/A Flare Traversable RT? N/A N/A N/A N/A **DWS Provided?** N/A Landing Length (in) N/A Landing Width (in) N/A N/A **DWS Contrast?** N/A N/A N/A N/A Landing Slope (%) DWS Length (in) N/A N/A Landing X Slope (%) N/A N/A DWS Full Width? N/A N/A Landing Curb? (Y/N) N/A N/A DWS Offset (in) N/A N/A N/A Shared Landing? N/A **Gutter Ponding?** N/A Gutter Slope (%) N/A Yes N/A Gutter Lip Ht (in) N/A N/A Gutter X Slope (%) N/A N/A Painted X Walk1? No N/A Painted X Walk2? No X Walk 1 Direction To NW X Walk 2 Direction To SW N/A X Walk 1 Width (in) X Walk 2 Width (in) N/A X Walk 1 Slope (%) 3.7 X Walk 2 Slope (%) 0.2 X Walk 1 X Slope (%) 3.0 X Walk 2 X Slope (%) 4.4 N/A N/A Ramp inside XWalk2? N/A Ramp inside XWalk1? N/A Road Slope (%) 2.5 Clear Space? N/A Road X Slope (%) 2.0 N/A Clear Space to XWalk (in) N/A N/A N/A N/A Any Obstructions? Storm Grate/Utility Hazard? N/A Obstruction Type Storm Grate/Utility Type N/A N/A Yes Surface Condition? (G/P) Good