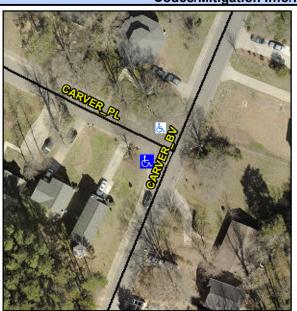

## Access Compliance Report Public Rights-of-Way (Curb Ramps)

Intersection ID: 5462Main Street: CARVER\_BVCross Street: CARVER\_PLLocation: WADA ID: A0193C26C95ERamp Type: ParaInitial Pass/Fail: FailOverall Compliance: NoSeverity Score: 30

## Field Measurements/Component Compliance

Street 1 Name CARVER BV
Stop Condition-Street 1 StopSign
Street 2 Name N/A
Stop Condition-Street 2 N/A

Possible Solutions:

Remove & Replace Entire Ramp.

Surveyor Notes: