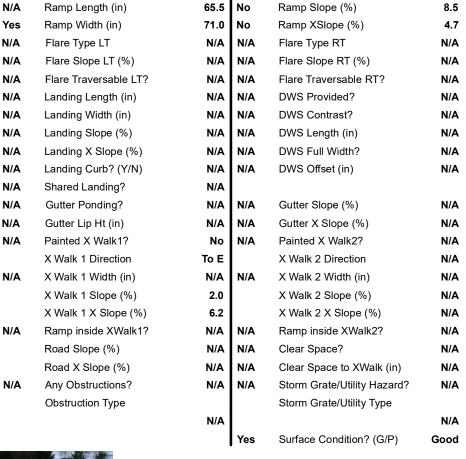

## Field Measurements/Component Compliance

Compliance Description

Data

Street 1 Name PROVIDENCE ARBOURS DR
Stop Condition-Street 2 StopSign
Street 2 Name N/A
Stop Condition-Street 1 N/A

| Possible Solutions:           | Compli | ance  | Description      |
|-------------------------------|--------|-------|------------------|
| Remove & Replace Entire Ramp. | N/A    | Ram   | c Length (in)    |
| ·                             | Yes    | Ram   | o Width (in)     |
|                               | N/A    | Flare | Type LT          |
|                               | N/A    | Flare | Slope LT (%)     |
|                               | N/A    | Flare | Traversable L    |
|                               | N/A    | Land  | ing Length (in)  |
| Surveyor Notes:               | N/A    | Land  | ing Width (in)   |
| N/A                           | N/A    | Land  | ing Slope (%)    |
|                               | N/A    | Land  | ing X Slope (%   |
|                               | N/A    | Land  | ing Curb? (Y/N   |
|                               | N/A    | Share | ed Landing?      |
| PROW/ADA:                     | N/A    | Gutte | er Ponding?      |
| Not Found, R304.2.2, R304.5.3 | N/A    | Gutte | er Lip Ht (in)   |
|                               | N/A    | Paint | ed X Walk1?      |
|                               |        | X Wa  | lk 1 Direction   |
|                               | N/A    | X Wa  | lk 1 Width (in)  |
|                               |        | X Wa  | lk 1 Slope (%)   |
|                               |        | X Wa  | ılk 1 X Slope (% |
|                               | N/A    | Ramp  | o inside XWalk   |
|                               |        | Road  | Slope (%)        |