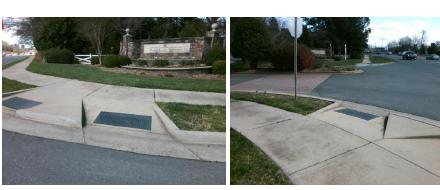

## Access Compliance Report Public Rights-of-Way (Curb Ramps)

Data

Intersection ID: 27189 Main Street: MCKEE\_RD Cross Street: PROVIDENCE\_ARBOURS\_DR Location: NW

ADA ID: A0200E1908CA Ramp Type: Perp Initial Pass/Fail: Fail Overall Compliance: No Severity Score: 13.75

## Field Measurements/Component Compliance

Compliance Description

Data

Street 1 Name PROVIDENCE ARBOURS DR
Stop Condition-Street 2 StopSign
Street 2 Name N/A
Stop Condition-Street 1 N/A

| Possible Solutions:           | Compli | ance  | Description      |
|-------------------------------|--------|-------|------------------|
| Remove & Replace Entire Ramp. | N/A    | Ram   | c Length (in)    |
| ·                             | Yes    | Ram   | o Width (in)     |
|                               | N/A    | Flare | Type LT          |
|                               | N/A    | Flare | Slope LT (%)     |
|                               | N/A    | Flare | Traversable L    |
|                               | N/A    | Land  | ing Length (in)  |
| Surveyor Notes:               | N/A    | Land  | ing Width (in)   |
| N/A                           | N/A    | Land  | ing Slope (%)    |
|                               | N/A    | Land  | ing X Slope (%   |
|                               | N/A    | Land  | ing Curb? (Y/N   |
|                               | N/A    | Share | ed Landing?      |
| PROW/ADA:                     | N/A    | Gutte | er Ponding?      |
| Not Found, R304.2.2, R304.5.3 | N/A    | Gutte | er Lip Ht (in)   |
|                               | N/A    | Paint | ed X Walk1?      |
|                               |        | X Wa  | lk 1 Direction   |
|                               | N/A    | X Wa  | lk 1 Width (in)  |
|                               |        | X Wa  | lk 1 Slope (%)   |
|                               |        | X Wa  | ılk 1 X Slope (% |
|                               | N/A    | Ramp  | o inside XWalk   |
|                               |        | Road  | Slope (%)        |