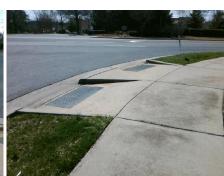

## Access Compliance Report Public Rights-of-Way (Curb Ramps)

Data

Intersection ID: 27189 Main Street: MCKEE\_RD Cross Street: PROVIDENCE\_ARBOURS\_DR Location: NW

ADA ID: A0200E1908CA Ramp Type: Perp Initial Pass/Fail: Fail Overall Compliance: No Severity Score: 13.75

## Field Measurements/Component Compliance

Compliance Description

Data

Street 1 Name PROVIDENCE ARBOURS DR
Stop Condition-Street 2 StopSign
Street 2 Name N/A
Stop Condition-Street 1 N/A

| Possible Solutions:           | Compli | ance  | Description      |
|-------------------------------|--------|-------|------------------|
| Remove & Replace Entire Ramp. | N/A    | Ram   | c Length (in)    |
| ·                             | Yes    | Ram   | o Width (in)     |
|                               | N/A    | Flare | Type LT          |
|                               | N/A    | Flare | Slope LT (%)     |
|                               | N/A    | Flare | Traversable L    |
|                               | N/A    | Land  | ing Length (in)  |
| Surveyor Notes:               | N/A    | Land  | ing Width (in)   |
| N/A                           | N/A    | Land  | ing Slope (%)    |
|                               | N/A    | Land  | ing X Slope (%   |
|                               | N/A    | Land  | ing Curb? (Y/N   |
|                               | N/A    | Share | ed Landing?      |
| PROW/ADA:                     | N/A    | Gutte | er Ponding?      |
| Not Found, R304.2.2, R304.5.3 | N/A    | Gutte | er Lip Ht (in)   |
|                               | N/A    | Paint | ed X Walk1?      |
|                               |        | X Wa  | lk 1 Direction   |
|                               | N/A    | X Wa  | lk 1 Width (in)  |
|                               |        | X Wa  | lk 1 Slope (%)   |
|                               |        | X Wa  | ılk 1 X Slope (% |
|                               | N/A    | Ramp  | o inside XWalk   |
|                               |        | Road  | Slope (%)        |