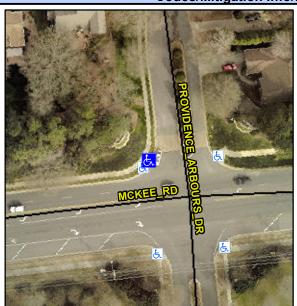

## Access Compliance Report Public Rights-of-Way (Curb Ramps)

Data

Intersection ID: 27189 Main Street: MCKEE\_RD Cross Street: PROVIDENCE\_ARBOURS\_DR Location: NW

ADA ID: A0200E1908CA Ramp Type: Perp Initial Pass/Fail: Fail Overall Compliance: No Severity Score: 13.75

## Field Measurements/Component Compliance

Compliance Description

Data

Street 1 Name PROVIDENCE ARBOURS DR
Stop Condition-Street 2 StopSign
Street 2 Name N/A
Stop Condition-Street 1 N/A

| Possible Solutions:           | Compli | ance  | Description      |
|-------------------------------|--------|-------|------------------|
| Remove & Replace Entire Ramp. | N/A    | Ram   | c Length (in)    |
| ·                             | Yes    | Ram   | o Width (in)     |
|                               | N/A    | Flare | Type LT          |
|                               | N/A    | Flare | Slope LT (%)     |
|                               | N/A    | Flare | Traversable L    |
|                               | N/A    | Land  | ing Length (in)  |
| Surveyor Notes:               | N/A    | Land  | ing Width (in)   |
| N/A                           | N/A    | Land  | ing Slope (%)    |
|                               | N/A    | Land  | ing X Slope (%   |
|                               | N/A    | Land  | ing Curb? (Y/N   |
|                               | N/A    | Share | ed Landing?      |
| PROW/ADA:                     | N/A    | Gutte | er Ponding?      |
| Not Found, R304.2.2, R304.5.3 | N/A    | Gutte | er Lip Ht (in)   |
|                               | N/A    | Paint | ed X Walk1?      |
|                               |        | X Wa  | lk 1 Direction   |
|                               | N/A    | X Wa  | lk 1 Width (in)  |
|                               |        | X Wa  | lk 1 Slope (%)   |
|                               |        | X Wa  | ılk 1 X Slope (% |
|                               | N/A    | Ramp  | o inside XWalk   |
|                               |        | Road  | Slope (%)        |