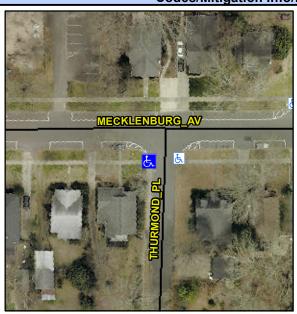

## Access Compliance Report Public Rights-of-Way (Curb Ramps)

Intersection ID: 11754 Main Street: MECKLENBURG\_AV Cross Street: THURMOND\_PL Location: SW

ADA ID: A02208712434 Ramp Type: PerpDiag Initial Pass/Fail: Fail Overall Compliance: No Severity Score: 33.75

## Field Measurements/Component Compliance

Street 1 Name
Stop Condition-Street 2
Street 2 Name
Stop Condition-Street 1

THURMOND PL StopSign MECKLENBURG AV

None

Possible Solutions:

Remove & Replace Curb Ramp With Two New Directional Ramps or Equivalent.