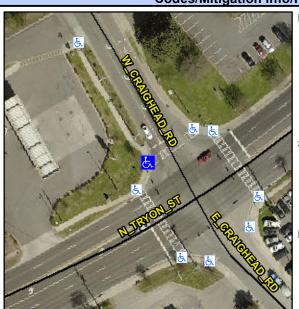

## Access Compliance Report Public Rights-of-Way (Curb Ramps)

Data

9.2

1.1

N/A

Good

Intersection ID: 9172 Main Street: E\_CRAIGHEAD\_RD Cross Street: N\_TRYON\_ST Location: NW

ADA ID: A026D5D638B0 Ramp Type: Perp Initial Pass/Fail: Fail Overall Compliance: No Severity Score: 21.25