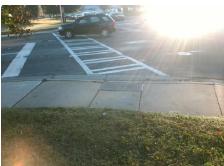

## Access Compliance Report Public Rights-of-Way (Curb Ramps)

Data

9.2

1.1

N/A

Good

Intersection ID: 9172 Main Street: E\_CRAIGHEAD\_RD Cross Street: N\_TRYON\_ST Location: NW

ADA ID: A026D5D638B0 Ramp Type: Perp Initial Pass/Fail: Fail Overall Compliance: No Severity Score: 21.25

N/A

N/A

N/A

Street 1 Name E CRAIGHEAD RD
Stop Condition-Street 2 Signal
Street 2 Name N/A
Stop Condition-Street 1 N/A

Possible Solutions:

Remove & Replace Entire Ramp.

Surveyor Notes:

N/A

PROW/ADA:

Not Found, R304.5.1, R304.2.2

N/A Ramp Length (in) No Ramp Width (in) N/A Flare Type LT N/A Flare Slope LT (%) N/A Flare Traversable LT? N/A Landing Length (in) N/A Landing Width (in) N/A Landing Slope (%) N/A Landing X Slope (%) N/A Landing Curb? (Y/N) N/A Shared Landing? N/A **Gutter Ponding?** N/A Gutter Lip Ht (in) N/A Painted X Walk1? X Walk 1 Direction N/A X Walk 1 Width (in) X Walk 1 Slope (%) X Walk 1 X Slope (%) N/A Ramp inside XWalk1? Road Slope (%) Road X Slope (%) Any Obstructions?