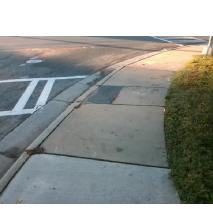

## Access Compliance Report Public Rights-of-Way (Curb Ramps)

Data

9.2

1.1

N/A

Good

Intersection ID: 9172 Main Street: E\_CRAIGHEAD\_RD Cross Street: N\_TRYON\_ST Location: NW

ADA ID: A026D5D638B0 Ramp Type: Perp Initial Pass/Fail: Fail Overall Compliance: No Severity Score: 21.25

N/A

N/A

N/A

Street 1 Name E CRAIGHEAD RD
Stop Condition-Street 2 Signal
Street 2 Name N/A
Stop Condition-Street 1 N/A

Possible Solutions:

Remove & Replace Entire Ramp.

Surveyor Notes:

N/A

PROW/ADA:

Not Found, R304.5.1, R304.2.2

N/A Ramp Length (in) No Ramp Width (in) N/A Flare Type LT N/A Flare Slope LT (%) N/A Flare Traversable LT? N/A Landing Length (in) N/A Landing Width (in) N/A Landing Slope (%) N/A Landing X Slope (%) N/A Landing Curb? (Y/N) N/A Shared Landing? N/A **Gutter Ponding?** N/A Gutter Lip Ht (in) N/A Painted X Walk1? X Walk 1 Direction N/A X Walk 1 Width (in) X Walk 1 Slope (%) X Walk 1 X Slope (%) N/A Ramp inside XWalk1? Road Slope (%) Road X Slope (%) Any Obstructions?