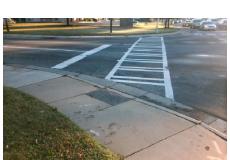

## Access Compliance Report Public Rights-of-Way (Curb Ramps)

Data

9.2

1.1

N/A

Good

Intersection ID: 9172 Main Street: E\_CRAIGHEAD\_RD Cross Street: N\_TRYON\_ST Location: NW

ADA ID: A026D5D638B0 Ramp Type: Perp Initial Pass/Fail: Fail Overall Compliance: No Severity Score: 21.25

N/A

N/A

N/A

Street 1 Name E CRAIGHEAD RD
Stop Condition-Street 2 Signal
Street 2 Name N/A
Stop Condition-Street 1 N/A

Possible Solutions:

Remove & Replace Entire Ramp.

Surveyor Notes:

N/A

PROW/ADA:

Not Found, R304.5.1, R304.2.2

N/A Ramp Length (in) No Ramp Width (in) N/A Flare Type LT N/A Flare Slope LT (%) N/A Flare Traversable LT? N/A Landing Length (in) N/A Landing Width (in) N/A Landing Slope (%) N/A Landing X Slope (%) N/A Landing Curb? (Y/N) N/A Shared Landing? N/A **Gutter Ponding?** N/A Gutter Lip Ht (in) N/A Painted X Walk1? X Walk 1 Direction N/A X Walk 1 Width (in) X Walk 1 Slope (%) X Walk 1 X Slope (%) N/A Ramp inside XWalk1? Road Slope (%) Road X Slope (%) Any Obstructions?