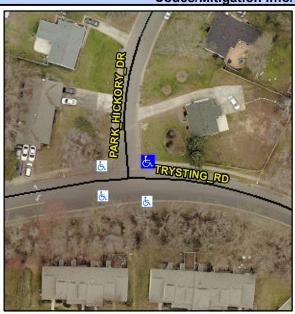

## Access Compliance Report Public Rights-of-Way (Curb Ramps)

Intersection ID: 13407Main Street:PARK\_HICKORY\_DRCross Street:TRYSTING\_RDLocation:NEADA ID: A0285A47DB5ARamp Type:BlendTrans1Initial Pass/Fail:FailOverall Compliance:NoSeverity Score:10

## Field Measurements/Component Compliance

Street 1 Name
Stop Condition-Street 1
Street 2 Name
Stop Condition-Street 2

PARK HICKORY DR StopSign TRYSTING RD None Possible Solutions:

Remove & Replace Curb Ramp With
Two New Directional Ramps or
Equivalent.