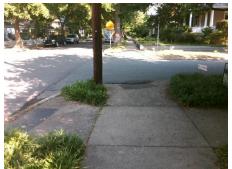

## Access Compliance Report Public Rights-of-Way (Curb Ramps)

Intersection ID: 14281 Main Street: E\_KINGSTON\_AV Cross Street: LYNDHURST\_AV Location: E

ADA ID: A033EB15F313 Ramp Type: Directional1 Initial Pass/Fail: Fail Overall Compliance: No Severity Score: 1.25

| Total Cost: | \$<br>1600.00 |
|-------------|---------------|
|             |               |

| Field Measurements/Component Compliance |                       |       |                    |                             |      |  |  |  |
|-----------------------------------------|-----------------------|-------|--------------------|-----------------------------|------|--|--|--|
| Comp                                    | Data                  | Comp  | liance Description | Data                        |      |  |  |  |
| N/A                                     | Ramp Length (in)      | 89.0  | N/A                | Grade Break?                | N/A  |  |  |  |
| Yes                                     | Ramp Width (in)       | 48.0  | N/A                | Grade Break Slope (%)       | 0.0  |  |  |  |
| Yes                                     | Ramp Slope (%)        | 7.3   | N/A                | Grade Break XSlope (%)      | 0.0  |  |  |  |
| No                                      | Ramp XSlope (%)       | 3.9   |                    |                             |      |  |  |  |
| N/A                                     | Flare Type LT         | N/A   | N/A                | Flare Type RT               | N/A  |  |  |  |
| N/A                                     | Flare Slope LT (%)    | N/A   | N/A                | Flare Slope RT (%)          | 0.0  |  |  |  |
| N/A                                     | Flare Traversable LT? | N/A   | N/A                | Flare Traversable RT?       | N/A  |  |  |  |
| N/A                                     | Landing Length (in)   | 0.0   | N/A                | DWS Provided?               | N/A  |  |  |  |
| N/A                                     | Landing Width (in)    | 0.0   | N/A                | DWS Contrast?               | N/A  |  |  |  |
| N/A                                     | Landing Slope (%)     | 0.0   | N/A                | DWS Length (in)             | N/A  |  |  |  |
| N/A                                     | Landing X Slope (%)   | 0.0   | N/A                | DWS Full Width?             | N/A  |  |  |  |
| N/A                                     | Landing Curb? (Y/N)   | N/A   | N/A                | DWS Offset LT (in)          | N/A  |  |  |  |
| N/A                                     | Shared Landing?       | N/A   | N/A                | DWS Offset RT (in)          | N/A  |  |  |  |
| N/A                                     | Gutter Ponding?       | 0.0   | N/A                | Gutter Slope (%)            | N/A  |  |  |  |
| N/A                                     | Gutter Lip Ht (in)    | 1.0   | N/A                | Gutter X Slope (%)          | N/A  |  |  |  |
| N/A                                     | Painted X Walk1?      | No    |                    | Road Slope (%)              | 4.5  |  |  |  |
|                                         | X Walk 1 Direction    | To NW |                    | Road X Slope (%)            | 2.5  |  |  |  |
|                                         | X Walk 1 Width (in)   | N/A   |                    | Clear Space?                | N/A  |  |  |  |
|                                         | X Walk 1 Slope (%)    | 4.5   | N/A                | Clear Space to XWalk (in)   | N/A  |  |  |  |
|                                         | X Walk 1 X Slope (%)  | 2.5   | N/A                | Storm Grate/Utility Hazard? | N/A  |  |  |  |
| N/A                                     | Ramp inside XWalk1?   | N/A   |                    | Storm Grate/Utility Type    |      |  |  |  |
| N/A                                     | Any Obstructions?     | N/A   |                    |                             | N/A  |  |  |  |
|                                         | Obstruction Type      |       | Yes                | Surface Condition? (G/P)    | Good |  |  |  |
|                                         |                       | N/A   | N/A                | Curb Slope (%)              | 1.1  |  |  |  |
|                                         |                       |       |                    |                             |      |  |  |  |