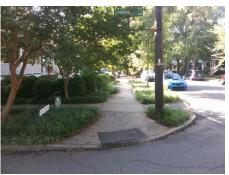

## Access Compliance Report Public Rights-of-Way (Curb Ramps)

Intersection ID: 14281 Main Street: E\_KINGSTON\_AV Cross Street: LYNDHURST\_AV Location: E

ADA ID: A033EB15F313 Ramp Type: Directional1 Initial Pass/Fail: Fail Overall Compliance: No Severity Score: 1.25

| Total Cost: | \$<br>1600.00 |
|-------------|---------------|
|             |               |

| Field Measurements/Component Compliance |                       |       |                    |                             |      |  |  |  |
|-----------------------------------------|-----------------------|-------|--------------------|-----------------------------|------|--|--|--|
| Comp                                    | Data                  | Comp  | liance Description | Data                        |      |  |  |  |
| N/A                                     | Ramp Length (in)      | 89.0  | N/A                | Grade Break?                | N/A  |  |  |  |
| Yes                                     | Ramp Width (in)       | 48.0  | N/A                | Grade Break Slope (%)       | 0.0  |  |  |  |
| Yes                                     | Ramp Slope (%)        | 7.3   | N/A                | Grade Break XSlope (%)      | 0.0  |  |  |  |
| No                                      | Ramp XSlope (%)       | 3.9   |                    |                             |      |  |  |  |
| N/A                                     | Flare Type LT         | N/A   | N/A                | Flare Type RT               | N/A  |  |  |  |
| N/A                                     | Flare Slope LT (%)    | N/A   | N/A                | Flare Slope RT (%)          | 0.0  |  |  |  |
| N/A                                     | Flare Traversable LT? | N/A   | N/A                | Flare Traversable RT?       | N/A  |  |  |  |
| N/A                                     | Landing Length (in)   | 0.0   | N/A                | DWS Provided?               | N/A  |  |  |  |
| N/A                                     | Landing Width (in)    | 0.0   | N/A                | DWS Contrast?               | N/A  |  |  |  |
| N/A                                     | Landing Slope (%)     | 0.0   | N/A                | DWS Length (in)             | N/A  |  |  |  |
| N/A                                     | Landing X Slope (%)   | 0.0   | N/A                | DWS Full Width?             | N/A  |  |  |  |
| N/A                                     | Landing Curb? (Y/N)   | N/A   | N/A                | DWS Offset LT (in)          | N/A  |  |  |  |
| N/A                                     | Shared Landing?       | N/A   | N/A                | DWS Offset RT (in)          | N/A  |  |  |  |
| N/A                                     | Gutter Ponding?       | 0.0   | N/A                | Gutter Slope (%)            | N/A  |  |  |  |
| N/A                                     | Gutter Lip Ht (in)    | 1.0   | N/A                | Gutter X Slope (%)          | N/A  |  |  |  |
| N/A                                     | Painted X Walk1?      | No    |                    | Road Slope (%)              | 4.5  |  |  |  |
|                                         | X Walk 1 Direction    | To NW |                    | Road X Slope (%)            | 2.5  |  |  |  |
|                                         | X Walk 1 Width (in)   | N/A   |                    | Clear Space?                | N/A  |  |  |  |
|                                         | X Walk 1 Slope (%)    | 4.5   | N/A                | Clear Space to XWalk (in)   | N/A  |  |  |  |
|                                         | X Walk 1 X Slope (%)  | 2.5   | N/A                | Storm Grate/Utility Hazard? | N/A  |  |  |  |
| N/A                                     | Ramp inside XWalk1?   | N/A   |                    | Storm Grate/Utility Type    |      |  |  |  |
| N/A                                     | Any Obstructions?     | N/A   |                    |                             | N/A  |  |  |  |
|                                         | Obstruction Type      |       | Yes                | Surface Condition? (G/P)    | Good |  |  |  |
|                                         |                       | N/A   | N/A                | Curb Slope (%)              | 1.1  |  |  |  |
|                                         |                       |       |                    |                             |      |  |  |  |