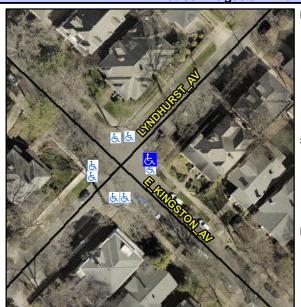

## Access Compliance Report Public Rights-of-Way (Curb Ramps)

Intersection ID: 14281 Main Street: E\_KINGSTON\_AV Cross Street: LYNDHURST\_AV Location: E

ADA ID: A033EB15F313 Ramp Type: Directional1 Initial Pass/Fail: Fail Overall Compliance: No Severity Score: 1.25

Codes/Mitigation Info/Possible Solution

Street 1 Name

LYNDHURST AV

Stop Condition-Street 1

StopSign

Street 2 Name

N/A

Stop Condition-Street 2