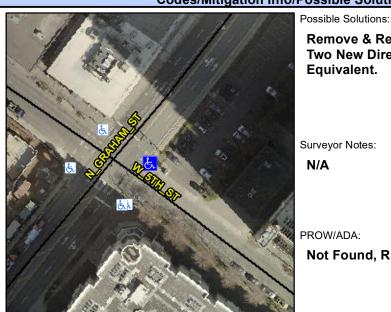

Cross Street: W 5TH ST Intersection ID: 11783 Main Street: N GRAHAM ST Location: Ε

Initial Pass/Fail: Fail **Overall Compliance: No Severity Score:** 25 ADA ID: A03B339C61E0 Ramp Type: PerpDiag

Compliance Description

Not Found, R304.5.3

| Bar Carlo              | The section |
|------------------------|-------------|
| treet 1 Name           | N GRAHAM ST |
| top Condition-Street 2 | Signal      |
| treet 2 Name           | W 5TH ST    |
| top Condition-Street 1 | Signal      |
|                        |             |
|                        |             |