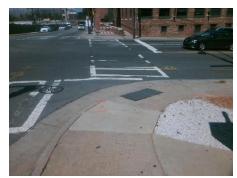

Cross Street: W 5TH ST Intersection ID: 11783 Main Street: N GRAHAM ST Location: Ε

Initial Pass/Fail: Fail **Overall Compliance: No Severity Score:** 25 ADA ID: A03B339C61E0 Ramp Type: PerpDiag

Compliance Description