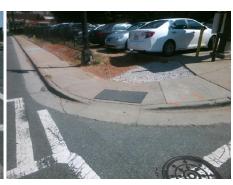

Cross Street: W 5TH ST Intersection ID: 11783 Main Street: N GRAHAM ST Location: Ε

Initial Pass/Fail: Fail **Overall Compliance: No Severity Score:** 25 ADA ID: A03B339C61E0 Ramp Type: PerpDiag

Compliance Description