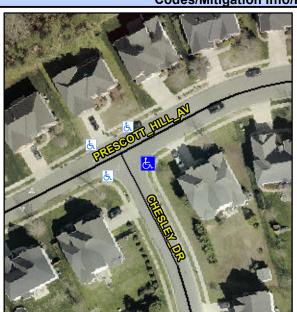

## Access Compliance Report Public Rights-of-Way (Curb Ramps)

Intersection ID: 45730 Main Street: CHESLEY\_DR Cross Street: PRESCOTT\_HILL\_AV Location: SE

ADA ID: A03DF1AE4790 Ramp Type: PerpDiag Initial Pass/Fail: Fail Overall Compliance: No Severity Score: 12.5

## Field Measurements/Component Compliance

Street 1 Name
Stop Condition-Street 2
Street 2 Name
Stop Condition-Street 1

PRESCOTT HILL AV
None
CHESLEY DR
StopSign

Possible Solutions:

Remove & Replace Curb Ramp With
Two New Directional Ramps or
Equivalent.