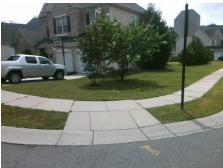

## Field Measurements/Component Compliance

Street 1 Name
Stop Condition-Street 2
Street 2 Name
Stop Condition-Street 1

PRESCOTT HILL AV
None
CHESLEY DR
StopSign

Possible Solutions:

Remove & Replace Curb Ramp With
Two New Directional Ramps or
Equivalent.

Surveyor Notes:
N/A

PROW/ADA:

Sign

Not Found, R304.5.3

| Compliance Description |                       | Data | Compliance Description |                             | Data |
|------------------------|-----------------------|------|------------------------|-----------------------------|------|
| N/A                    | Ramp Length (in)      | 48.5 | Yes                    | Ramp Slope (%)              | 7.3  |
| Yes                    | Ramp Width (in)       | 48.0 | No                     | Ramp XSlope (%)             | 5.1  |
| N/A                    | Flare Type LT         | N/A  | N/A                    | Flare Type RT               | N/A  |
| N/A                    | Flare Slope LT (%)    | N/A  | N/A                    | Flare Slope RT (%)          | N/A  |
| N/A                    | Flare Traversable LT? | N/A  | N/A                    | Flare Traversable RT?       | N/A  |
| N/A                    | Landing Length (in)   | N/A  | N/A                    | DWS Provided?               | N/A  |
| N/A                    | Landing Width (in)    | N/A  | N/A                    | DWS Contrast?               | N/A  |
| N/A                    | Landing Slope (%)     | N/A  | N/A                    | DWS Length (in)             | N/A  |
| N/A                    | Landing X Slope (%)   | N/A  | N/A                    | DWS Full Width?             | N/A  |
| N/A                    | Landing Curb? (Y/N)   | N/A  | N/A                    | DWS Offset (in)             | N/A  |
| N/A                    | Shared Landing?       | N/A  |                        |                             |      |
| N/A                    | Gutter Ponding?       | N/A  | N/A                    | Gutter Slope (%)            | N/A  |
| N/A                    | Gutter Lip Ht (in)    | N/A  | N/A                    | Gutter X Slope (%)          | N/A  |
| N/A                    | Painted X Walk1?      | No   | N/A                    | Painted X Walk2?            | No   |
|                        | X Walk 1 Direction    | To N |                        | X Walk 2 Direction          | To W |
| N/A                    | X Walk 1 Width (in)   | N/A  | N/A                    | X Walk 2 Width (in)         | N/A  |
|                        | X Walk 1 Slope (%)    | 3.5  |                        | X Walk 2 Slope (%)          | 1.2  |
|                        | X Walk 1 X Slope (%)  | 1.7  |                        | X Walk 2 X Slope (%)        | 3.5  |
| N/A                    | Ramp inside XWalk1?   | N/A  | N/A                    | Ramp inside XWalk2?         | N/A  |
|                        | Road Slope (%)        | 3.7  | N/A                    | Clear Space?                | N/A  |
|                        | Road X Slope (%)      | 0.1  | N/A                    | Clear Space to XWalk (in)   | N/A  |
| N/A                    | Any Obstructions?     | N/A  | N/A                    | Storm Grate/Utility Hazard? | N/A  |
|                        | Obstruction Type      |      |                        | Storm Grate/Utility Type    |      |
|                        |                       | N/A  |                        |                             | N/A  |
|                        |                       |      |                        | 0 1 0 1111 0 (5 :-)         |      |