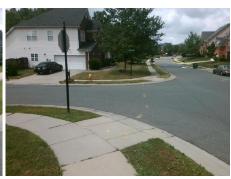

## Field Measurements/Component Compliance

Street 1 Name
Stop Condition-Street 2
Street 2 Name
Stop Condition-Street 1

PRESCOTT HILL AV
None
CHESLEY DR
StopSign

Possible Solutions:

Remove & Replace Curb Ramp With
Two New Directional Ramps or
Equivalent.

Surveyor Notes:
N/A

PROW/ADA:

Sign

Not Found, R304.5.3

| Compliance Description |                       | Data | Compliance Description |                             | Data |
|------------------------|-----------------------|------|------------------------|-----------------------------|------|
| N/A                    | Ramp Length (in)      | 48.5 | Yes                    | Ramp Slope (%)              | 7.3  |
| Yes                    | Ramp Width (in)       | 48.0 | No                     | Ramp XSlope (%)             | 5.1  |
| N/A                    | Flare Type LT         | N/A  | N/A                    | Flare Type RT               | N/A  |
| N/A                    | Flare Slope LT (%)    | N/A  | N/A                    | Flare Slope RT (%)          | N/A  |
| N/A                    | Flare Traversable LT? | N/A  | N/A                    | Flare Traversable RT?       | N/A  |
| N/A                    | Landing Length (in)   | N/A  | N/A                    | DWS Provided?               | N/A  |
| N/A                    | Landing Width (in)    | N/A  | N/A                    | DWS Contrast?               | N/A  |
| N/A                    | Landing Slope (%)     | N/A  | N/A                    | DWS Length (in)             | N/A  |
| N/A                    | Landing X Slope (%)   | N/A  | N/A                    | DWS Full Width?             | N/A  |
| N/A                    | Landing Curb? (Y/N)   | N/A  | N/A                    | DWS Offset (in)             | N/A  |
| N/A                    | Shared Landing?       | N/A  |                        |                             |      |
| N/A                    | Gutter Ponding?       | N/A  | N/A                    | Gutter Slope (%)            | N/A  |
| N/A                    | Gutter Lip Ht (in)    | N/A  | N/A                    | Gutter X Slope (%)          | N/A  |
| N/A                    | Painted X Walk1?      | No   | N/A                    | Painted X Walk2?            | No   |
|                        | X Walk 1 Direction    | To N |                        | X Walk 2 Direction          | To W |
| N/A                    | X Walk 1 Width (in)   | N/A  | N/A                    | X Walk 2 Width (in)         | N/A  |
|                        | X Walk 1 Slope (%)    | 3.5  |                        | X Walk 2 Slope (%)          | 1.2  |
|                        | X Walk 1 X Slope (%)  | 1.7  |                        | X Walk 2 X Slope (%)        | 3.5  |
| N/A                    | Ramp inside XWalk1?   | N/A  | N/A                    | Ramp inside XWalk2?         | N/A  |
|                        | Road Slope (%)        | 3.7  | N/A                    | Clear Space?                | N/A  |
|                        | Road X Slope (%)      | 0.1  | N/A                    | Clear Space to XWalk (in)   | N/A  |
| N/A                    | Any Obstructions?     | N/A  | N/A                    | Storm Grate/Utility Hazard? | N/A  |
|                        | Obstruction Type      |      |                        | Storm Grate/Utility Type    |      |
|                        |                       | N/A  |                        |                             | N/A  |
|                        |                       |      |                        | 0 1 0 1111 0 (5 :-)         |      |