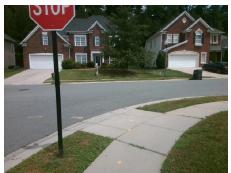

## Field Measurements/Component Compliance

Street 1 Name
Stop Condition-Street 2
Street 2 Name
Stop Condition-Street 1

PRESCOTT HILL AV
None
CHESLEY DR
StopSign

Possible Solutions:

Remove & Replace Curb Ramp With
Two New Directional Ramps or
Equivalent.

Surveyor Notes:
N/A

PROW/ADA:

Sign

Not Found, R304.5.3

| Compliance Description |                       | Data | Compliance Description |                             | Data |
|------------------------|-----------------------|------|------------------------|-----------------------------|------|
| N/A                    | Ramp Length (in)      | 48.5 | Yes                    | Ramp Slope (%)              | 7.3  |
| Yes                    | Ramp Width (in)       | 48.0 | No                     | Ramp XSlope (%)             | 5.1  |
| N/A                    | Flare Type LT         | N/A  | N/A                    | Flare Type RT               | N/A  |
| N/A                    | Flare Slope LT (%)    | N/A  | N/A                    | Flare Slope RT (%)          | N/A  |
| N/A                    | Flare Traversable LT? | N/A  | N/A                    | Flare Traversable RT?       | N/A  |
| N/A                    | Landing Length (in)   | N/A  | N/A                    | DWS Provided?               | N/A  |
| N/A                    | Landing Width (in)    | N/A  | N/A                    | DWS Contrast?               | N/A  |
| N/A                    | Landing Slope (%)     | N/A  | N/A                    | DWS Length (in)             | N/A  |
| N/A                    | Landing X Slope (%)   | N/A  | N/A                    | DWS Full Width?             | N/A  |
| N/A                    | Landing Curb? (Y/N)   | N/A  | N/A                    | DWS Offset (in)             | N/A  |
| N/A                    | Shared Landing?       | N/A  |                        |                             |      |
| N/A                    | Gutter Ponding?       | N/A  | N/A                    | Gutter Slope (%)            | N/A  |
| N/A                    | Gutter Lip Ht (in)    | N/A  | N/A                    | Gutter X Slope (%)          | N/A  |
| N/A                    | Painted X Walk1?      | No   | N/A                    | Painted X Walk2?            | No   |
|                        | X Walk 1 Direction    | To N |                        | X Walk 2 Direction          | To W |
| N/A                    | X Walk 1 Width (in)   | N/A  | N/A                    | X Walk 2 Width (in)         | N/A  |
|                        | X Walk 1 Slope (%)    | 3.5  |                        | X Walk 2 Slope (%)          | 1.2  |
|                        | X Walk 1 X Slope (%)  | 1.7  |                        | X Walk 2 X Slope (%)        | 3.5  |
| N/A                    | Ramp inside XWalk1?   | N/A  | N/A                    | Ramp inside XWalk2?         | N/A  |
|                        | Road Slope (%)        | 3.7  | N/A                    | Clear Space?                | N/A  |
|                        | Road X Slope (%)      | 0.1  | N/A                    | Clear Space to XWalk (in)   | N/A  |
| N/A                    | Any Obstructions?     | N/A  | N/A                    | Storm Grate/Utility Hazard? | N/A  |
|                        | Obstruction Type      |      |                        | Storm Grate/Utility Type    |      |
|                        |                       | N/A  |                        |                             | N/A  |
|                        |                       |      |                        | 0 1 0 1111 0 (5 :-)         |      |