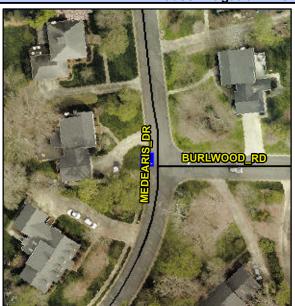

## **Access Compliance Report Public Rights-of-Way** (Curb Ramps)

Intersection ID: 20392 Main Street: BURLWOOD RD Cross Street: MEDEARIS\_DR Location: NW

**Overall Compliance: No** ADA ID: A0429D82041E Ramp Type: Perp Initial Pass/Fail: Fail Severity Score: 21.25