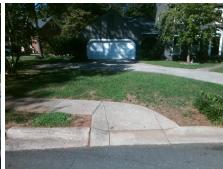

## **Access Compliance Report Public Rights-of-Way** (Curb Ramps)

Intersection ID: 20392 Main Street: BURLWOOD RD Cross Street: MEDEARIS\_DR Location: NW

**Overall Compliance: No** ADA ID: A0429D82041E Ramp Type: Perp Initial Pass/Fail: Fail Severity Score: 21.25

| Total Cost: | \$<br>1850.00 |
|-------------|---------------|
|             |               |

| Field Measurements/Component Compliance |                       |       |      |                             |      |  |  |
|-----------------------------------------|-----------------------|-------|------|-----------------------------|------|--|--|
| Comp                                    | liance Description    | Data  | Comp | liance Description          | Data |  |  |
| N/A                                     | Ramp Length (in)      | 60.0  | No   | Ramp Slope (%)              | 11.9 |  |  |
| No                                      | Ramp Width (in)       | 47.0  | Yes  | Ramp XSlope (%)             | 1.3  |  |  |
| N/A                                     | Flare Type LT         | N/A   | N/A  | Flare Type RT               | N/A  |  |  |
| N/A                                     | Flare Slope LT (%)    | N/A   | N/A  | Flare Slope RT (%)          | N/A  |  |  |
| N/A                                     | Flare Traversable LT? | N/A   | N/A  | Flare Traversable RT?       | N/A  |  |  |
| N/A                                     | Landing Length (in)   | N/A   | N/A  | DWS Provided?               | N/A  |  |  |
| N/A                                     | Landing Width (in)    | N/A   | N/A  | DWS Contrast?               | N/A  |  |  |
| N/A                                     | Landing Slope (%)     | N/A   | N/A  | DWS Length (in)             | N/A  |  |  |
| N/A                                     | Landing X Slope (%)   | N/A   | N/A  | DWS Full Width?             | N/A  |  |  |
| N/A                                     | Landing Curb? (Y/N)   | N/A   | N/A  | DWS Offset (in)             | N/A  |  |  |
| N/A                                     | Shared Landing?       | N/A   |      |                             |      |  |  |
| N/A                                     | Gutter Ponding?       | N/A   | N/A  | Gutter Slope (%)            | N/A  |  |  |
| N/A                                     | Gutter Lip Ht (in)    | N/A   | N/A  | Gutter X Slope (%)          | N/A  |  |  |
| N/A                                     | Painted X Walk1?      | No    | N/A  | Painted X Walk2?            | N/A  |  |  |
|                                         | X Walk 1 Direction    | To NE |      | X Walk 2 Direction          | N/A  |  |  |
| N/A                                     | X Walk 1 Width (in)   | N/A   | N/A  | X Walk 2 Width (in)         | N/A  |  |  |
|                                         | X Walk 1 Slope (%)    | 1.1   |      | X Walk 2 Slope (%)          | N/A  |  |  |
|                                         | X Walk 1 X Slope (%)  | 1.0   |      | X Walk 2 X Slope (%)        | N/A  |  |  |
| N/A                                     | Ramp inside XWalk1?   | N/A   | N/A  | Ramp inside XWalk2?         | N/A  |  |  |
|                                         | Road Slope (%)        | N/A   | N/A  | Clear Space?                | N/A  |  |  |
|                                         | Road X Slope (%)      | N/A   | N/A  | Clear Space to XWalk (in)   | N/A  |  |  |
| N/A                                     | Any Obstructions?     | N/A   | N/A  | Storm Grate/Utility Hazard? | N/A  |  |  |
|                                         | Obstruction Type      |       |      | Storm Grate/Utility Type    |      |  |  |
|                                         |                       | N/A   |      |                             | N/A  |  |  |
|                                         |                       |       | Yes  | Surface Condition? (G/P)    | Good |  |  |
|                                         |                       |       |      |                             |      |  |  |