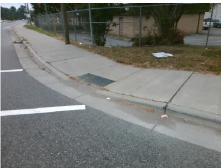

Total Cost: 1600.00

| Data | liance Description          | Comp | Data  | liance Description   | Comp |
|------|-----------------------------|------|-------|----------------------|------|
| 60.0 | Ramp Length RT (in)         | N/A  | 62.0  | Ramp Length LT (in)  | N/A  |
| 84.0 | Ramp Width RT (in)          | Yes  | 85.5  | Ramp Width LT (in)   | Yes  |
| 7.9  | Ramp Slope RT (%)           | Yes  | 8.8   | Ramp Slope LT (%)    | No   |
| 2.4  | Ramp XSlope RT (%)          | No   | 1.5   | Ramp XSlope LT (%)   | Yes  |
| N/A  | DWS Provided?               | N/A  | N/A   | Landing Length (in)  | N/A  |
| N/A  | DWS Contrast?               | N/A  | N/A   | Landing Width (in)   | N/A  |
| N/A  | DWS Length (in)             | N/A  | N/A   | Landing Slope (%)    | N/A  |
| N/A  | DWS Full Width?             | N/A  | N/A   | Landing X Slope (%)  | N/A  |
| N/A  | DWS Offset (in)             | N/A  | N/A   | Landing Curb? (Y/N)  | N/A  |
|      |                             |      | N/A   | Shared Landing?      | N/A  |
| N/A  | Gutter Slope (%)            | N/A  | N/A   | Gutter Ponding?      | N/A  |
| N/A  | Gutter X Slope (%)          | N/A  | N/A   | Gutter Lip Ht (in)   | N/A  |
| N/A  | Painted X Walk2?            | N/A  | Yes   | Painted X Walk1?     | N/A  |
| N/A  | X Walk 2 Direction          |      | То Е  | X Walk 1 Direction   |      |
| N/A  | X Walk 2 Width (in)         | N/A  | 116.0 | X Walk 1 Width (in)  | N/A  |
| N/A  | X Walk 2 Slope (%)          |      | 4.9   | X Walk 1 Slope (%)   |      |
| N/A  | X Walk 2 X Slope (%)        |      | 0.7   | X Walk 1 X Slope (%) |      |
| N/A  | Ramp inside XWalk2?         | N/A  | Yes   | Ramp inside XWalk1?  | N/A  |
| N/A  | Clear Space?                | N/A  | N/A   | Road Slope (%)       |      |
| N/A  | Clear Space to XWalk (in)   | N/A  | N/A   | Road X Slope (%)     |      |
| N/A  | Storm Grate/Utility Hazard? | N/A  | N/A   | Any Obstructions?    | N/A  |
|      | Storm Grate/Utility Type    |      |       | Obstruction Type     |      |
| N/A  |                             |      | N/A   |                      |      |
| Good | Surface Condition? (G/P)    | Yes  |       |                      |      |
| N/A  | Curb Slope (%)              | N/A  |       |                      |      |