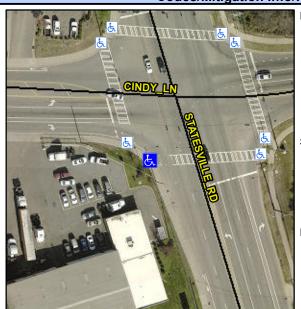

## **Access Compliance Report Public Rights-of-Way** (Curb Ramps)

Intersection ID: 6882 Main Street: STATESVILLE RD **Cross Street: CINDY\_LN** Location: SW **Overall Compliance: No** ADA ID: A043D39E4227 Ramp Type: Para Initial Pass/Fail: Fail Severity Score: 13.75