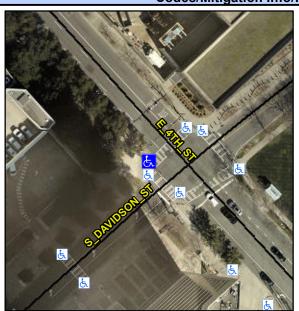

## Access Compliance Report Public Rights-of-Way (Curb Ramps)

Intersection ID: N/A Main Street: E\_4TH\_ST Cross Street: S\_DAVIDSON\_ST Location: W

ADA ID: A04ACEC910A0 Ramp Type: BlendTrans1 Initial Pass/Fail: Pass Overall Compliance: No Severity Score: 0.25

## Field Measurements/Component Compliance

Street 1 Name E 4TH ST
Stop Condition-Street 1 Signal
Street 2 Name N/A
Stop Condition-Street 2 N/A

Possible Solutions:

Remove & Replace Curb Ramp With
Two New Directional Ramps or
Equivalent.

Surveyor Notes:

N/A

PROW/ADA:

Not Found, R304.2.2-Perp, R304.3.2Para, R305.2

Total Cost: \$ 3200.00

| Compliance Description Date |                       | Data   | Compliance Description |                             | Data   |
|-----------------------------|-----------------------|--------|------------------------|-----------------------------|--------|
| N/A                         | Ramp Length (in)      | 50.0   | Yes                    | BlendTrans Slope (%)        | 2.8    |
| Yes                         | Ramp Width (in)       | 84.0   | Yes                    | BlendTrans XSlope (%)       | 2.3    |
| N/A                         | Flare Type LT         | Sloped | N/A                    | Flare Type RT               | Sloped |
| N/A                         | Flare Slope LT (%)    | 8.6    | N/A                    | Flare Slope RT (%)          | 10.1   |
| N/A                         | Flare Traversable LT? | No     | N/A                    | Flare Traversable RT?       | No     |
| Yes                         | Landing Length (in)   | 60.0   | Yes                    | DWS Provided?               | Yes    |
| Yes                         | Landing Width (in)    | 60.0   | Yes                    | DWS Contrast?               | Yes    |
| No                          | Landing Slope (%)     | 3.7    | Yes                    | DWS Length (in)             | 24.0   |
| Yes                         | Landing X Slope (%)   | 1.4    | Yes                    | DWS Full Width?             | Yes    |
| N/A                         | Landing Curb? (Y/N)   | No     | No                     | DWS Offset (in)             | 5.5    |
| N/A                         | Shared Landing?       | No     |                        |                             |        |
| Yes                         | Gutter Ponding?       | No     | Yes                    | Gutter Slope (%)            | 1.2    |
| Yes                         | Gutter Lip Ht (in)    | 0.0    | Yes                    | Gutter X Slope (%)          | 0.6    |
| N/A                         | Painted X Walk1?      | Yes    | N/A                    | Painted X Walk2?            | N/A    |
|                             | X Walk 1 Direction    | To NE  |                        | X Walk 2 Direction          | N/A    |
|                             | X Walk 1 Width (in)   | 112.0  |                        | X Walk 2 Width (in)         | N/A    |
|                             | X Walk 1 Slope (%)    | 2.8    |                        | X Walk 2 Slope (%)          | N/A    |
|                             | X Walk 1 X Slope (%)  | 2.7    |                        | X Walk 2 X Slope (%)        | N/A    |
| Yes                         | Ramp inside XWalk1?   | Yes    | N/A                    | Ramp inside XWalk2?         | N/A    |
|                             | Road Slope (%)        | 2.7    |                        | Clear Space?                | Yes    |
|                             | Road X Slope (%)      | 2.8    | N/A                    | Clear Space to XWalk (in)   | N/A    |
| Yes                         | Any Obstructions?     | No     | Yes                    | Storm Grate/Utility Hazard? | No     |
|                             | Obstruction Type      |        |                        | Storm Grate/Utility Type    |        |
|                             |                       | N/A    |                        |                             | N/A    |
|                             |                       |        | Yes                    | Surface Condition? (G/P)    | Good   |
| 200                         |                       |        | No                     | Curb Slope (%)              | 17.1   |