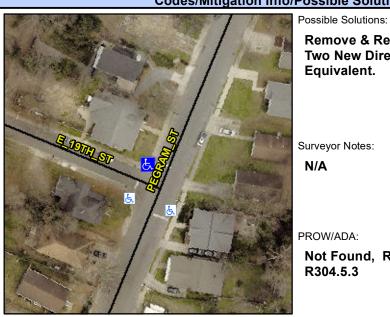

## **Access Compliance Report Public Rights-of-Way** (Curb Ramps)

Intersection ID: 11872 Main Street: E\_19TH\_ST Cross Street: PEGRAM\_ST Location: NW ADA ID: A04EB1D04284 Ramp Type: PerpDiag Initial Pass/Fail: Fail **Overall Compliance: No** Severity Score: 61.25

**Codes/Mitigation Info/Possible Solution** 

Field Measurements/Component Compliance

E 19TH ST Street 1 Name Stop Condition-Street 2 StopSign Street 2 Name **PEGRAM ST** Stop Condition-Street 1 StopSign Remove & Replace Curb Ramp With Two New Directional Ramps or Equivalent.