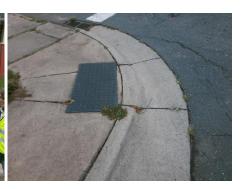

**Codes/Mitigation Info/Possible Solution** 

Field Measurements/Component Compliance

E 19TH ST Street 1 Name Stop Condition-Street 2 StopSign Street 2 Name **PEGRAM ST** Stop Condition-Street 1 StopSign Remove & Replace Curb Ramp With Two New Directional Ramps or Equivalent.

Total C

| Comp | liance Description    | Data  | Comp | liance | Description             | Data  |
|------|-----------------------|-------|------|--------|-------------------------|-------|
| N/A  | Ramp Length (in)      | 58.0  | No   | Ramp   | Slope (%)               | 12.2  |
| No   | Ramp Width (in)       | 20.0  | No   | Ramp   | XSlope (%)              | 4.5   |
| N/A  | Flare Type LT         | N/A   | N/A  | Flare  | Type RT                 | N/A   |
| N/A  | Flare Slope LT (%)    | N/A   | N/A  | Flare  | Slope RT (%)            | N/A   |
| N/A  | Flare Traversable LT? | N/A   | N/A  | Flare  | Traversable RT?         | N/A   |
| N/A  | Landing Length (in)   | N/A   | N/A  | DWS    | Provided?               | N/A   |
| N/A  | Landing Width (in)    | N/A   | N/A  | DWS    | Contrast?               | N/A   |
| N/A  | Landing Slope (%)     | N/A   | N/A  | DWS    | Length (in)             | N/A   |
| N/A  | Landing X Slope (%)   | N/A   | N/A  | DWS    | Full Width?             | N/A   |
| N/A  | Landing Curb? (Y/N)   | N/A   | N/A  | DWS    | Offset (in)             | N/A   |
| N/A  | Shared Landing?       | N/A   |      |        |                         |       |
| N/A  | Gutter Ponding?       | N/A   | N/A  | Gutte  | r Slope (%)             | N/A   |
| N/A  | Gutter Lip Ht (in)    | N/A   | N/A  | Gutte  | r X Slope (%)           | N/A   |
| N/A  | Painted X Walk1?      | No    | N/A  | Paint  | ed X Walk2?             | No    |
|      | X Walk 1 Direction    | To SW |      | X Wa   | lk 2 Direction          | To NE |
| N/A  | X Walk 1 Width (in)   | N/A   | N/A  | X Wa   | lk 2 Width (in)         | N/A   |
|      | X Walk 1 Slope (%)    | 0.1   |      | X Wa   | lk 2 Slope (%)          | 1.9   |
|      | X Walk 1 X Slope (%)  | 1.8   |      | X Wa   | lk 2 X Slope (%)        | 0.8   |
| N/A  | Ramp inside XWalk1?   | N/A   | N/A  | Ram    | inside XWalk2?          | N/A   |
|      | Road Slope (%)        | 0.6   | N/A  | Clear  | Space?                  | N/A   |
|      | Road X Slope (%)      | 0.6   | N/A  | Clear  | Space to XWalk (in)     | N/A   |
| N/A  | Any Obstructions?     | N/A   | N/A  | Storn  | n Grate/Utility Hazard? | N/A   |
|      | Obstruction Type      |       |      | Storn  | n Grate/Utility Type    |       |
|      |                       | N/A   |      |        |                         | N/A   |
|      |                       |       | Yes  | Surfa  | ce Condition? (G/P)     | Good  |