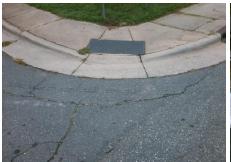

**Codes/Mitigation Info/Possible Solution** 

Field Measurements/Component Compliance

E 19TH ST Street 1 Name Stop Condition-Street 2 StopSign Street 2 Name **PEGRAM ST** Stop Condition-Street 1 StopSign Remove & Replace Curb Ramp With Two New Directional Ramps or Equivalent.

Total C

| Comp | liance Description    | Data  | Comp | liance | Description             | Data  |
|------|-----------------------|-------|------|--------|-------------------------|-------|
| N/A  | Ramp Length (in)      | 58.0  | No   | Ramp   | Slope (%)               | 12.2  |
| No   | Ramp Width (in)       | 20.0  | No   | Ramp   | XSlope (%)              | 4.5   |
| N/A  | Flare Type LT         | N/A   | N/A  | Flare  | Type RT                 | N/A   |
| N/A  | Flare Slope LT (%)    | N/A   | N/A  | Flare  | Slope RT (%)            | N/A   |
| N/A  | Flare Traversable LT? | N/A   | N/A  | Flare  | Traversable RT?         | N/A   |
| N/A  | Landing Length (in)   | N/A   | N/A  | DWS    | Provided?               | N/A   |
| N/A  | Landing Width (in)    | N/A   | N/A  | DWS    | Contrast?               | N/A   |
| N/A  | Landing Slope (%)     | N/A   | N/A  | DWS    | Length (in)             | N/A   |
| N/A  | Landing X Slope (%)   | N/A   | N/A  | DWS    | Full Width?             | N/A   |
| N/A  | Landing Curb? (Y/N)   | N/A   | N/A  | DWS    | Offset (in)             | N/A   |
| N/A  | Shared Landing?       | N/A   |      |        |                         |       |
| N/A  | Gutter Ponding?       | N/A   | N/A  | Gutte  | r Slope (%)             | N/A   |
| N/A  | Gutter Lip Ht (in)    | N/A   | N/A  | Gutte  | r X Slope (%)           | N/A   |
| N/A  | Painted X Walk1?      | No    | N/A  | Paint  | ed X Walk2?             | No    |
|      | X Walk 1 Direction    | To SW |      | X Wa   | lk 2 Direction          | To NE |
| N/A  | X Walk 1 Width (in)   | N/A   | N/A  | X Wa   | lk 2 Width (in)         | N/A   |
|      | X Walk 1 Slope (%)    | 0.1   |      | X Wa   | lk 2 Slope (%)          | 1.9   |
|      | X Walk 1 X Slope (%)  | 1.8   |      | X Wa   | lk 2 X Slope (%)        | 0.8   |
| N/A  | Ramp inside XWalk1?   | N/A   | N/A  | Ram    | inside XWalk2?          | N/A   |
|      | Road Slope (%)        | 0.6   | N/A  | Clear  | Space?                  | N/A   |
|      | Road X Slope (%)      | 0.6   | N/A  | Clear  | Space to XWalk (in)     | N/A   |
| N/A  | Any Obstructions?     | N/A   | N/A  | Storn  | n Grate/Utility Hazard? | N/A   |
|      | Obstruction Type      |       |      | Storn  | n Grate/Utility Type    |       |
|      |                       | N/A   |      |        |                         | N/A   |
|      |                       |       | Yes  | Surfa  | ce Condition? (G/P)     | Good  |