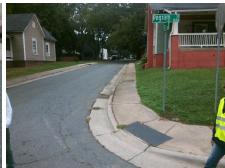

**Codes/Mitigation Info/Possible Solution** 

Field Measurements/Component Compliance

E 19TH ST Street 1 Name Stop Condition-Street 2 StopSign Street 2 Name **PEGRAM ST** Stop Condition-Street 1 StopSign Remove & Replace Curb Ramp With Two New Directional Ramps or Equivalent.

Total C

| Comp | liance Description    | Data  | Comp | liance | Description             | Data  |
|------|-----------------------|-------|------|--------|-------------------------|-------|
| N/A  | Ramp Length (in)      | 58.0  | No   | Ramp   | Slope (%)               | 12.2  |
| No   | Ramp Width (in)       | 20.0  | No   | Ramp   | XSlope (%)              | 4.5   |
| N/A  | Flare Type LT         | N/A   | N/A  | Flare  | Type RT                 | N/A   |
| N/A  | Flare Slope LT (%)    | N/A   | N/A  | Flare  | Slope RT (%)            | N/A   |
| N/A  | Flare Traversable LT? | N/A   | N/A  | Flare  | Traversable RT?         | N/A   |
| N/A  | Landing Length (in)   | N/A   | N/A  | DWS    | Provided?               | N/A   |
| N/A  | Landing Width (in)    | N/A   | N/A  | DWS    | Contrast?               | N/A   |
| N/A  | Landing Slope (%)     | N/A   | N/A  | DWS    | Length (in)             | N/A   |
| N/A  | Landing X Slope (%)   | N/A   | N/A  | DWS    | Full Width?             | N/A   |
| N/A  | Landing Curb? (Y/N)   | N/A   | N/A  | DWS    | Offset (in)             | N/A   |
| N/A  | Shared Landing?       | N/A   |      |        |                         |       |
| N/A  | Gutter Ponding?       | N/A   | N/A  | Gutte  | r Slope (%)             | N/A   |
| N/A  | Gutter Lip Ht (in)    | N/A   | N/A  | Gutte  | r X Slope (%)           | N/A   |
| N/A  | Painted X Walk1?      | No    | N/A  | Paint  | ed X Walk2?             | No    |
|      | X Walk 1 Direction    | To SW |      | X Wa   | lk 2 Direction          | To NE |
| N/A  | X Walk 1 Width (in)   | N/A   | N/A  | X Wa   | lk 2 Width (in)         | N/A   |
|      | X Walk 1 Slope (%)    | 0.1   |      | X Wa   | lk 2 Slope (%)          | 1.9   |
|      | X Walk 1 X Slope (%)  | 1.8   |      | X Wa   | lk 2 X Slope (%)        | 0.8   |
| N/A  | Ramp inside XWalk1?   | N/A   | N/A  | Ram    | inside XWalk2?          | N/A   |
|      | Road Slope (%)        | 0.6   | N/A  | Clear  | Space?                  | N/A   |
|      | Road X Slope (%)      | 0.6   | N/A  | Clear  | Space to XWalk (in)     | N/A   |
| N/A  | Any Obstructions?     | N/A   | N/A  | Storn  | n Grate/Utility Hazard? | N/A   |
|      | Obstruction Type      |       |      | Storn  | n Grate/Utility Type    |       |
|      |                       | N/A   |      |        |                         | N/A   |
|      |                       |       | Yes  | Surfa  | ce Condition? (G/P)     | Good  |