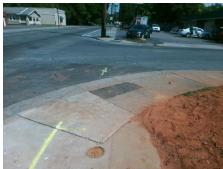

## Access Compliance Report Public Rights-of-Way (Curb Ramps)

Intersection ID: 10835 Main Street: STATE\_ST Cross Street: TUCKASEEGEE\_RD Location: S

ADA ID: A05502D65C76 Ramp Type: PerpDiag Initial Pass/Fail: Fail Overall Compliance: No Severity Score: 8.75

Surveyor Notes:

N/A

PROW/ADA:

Not Found, R304.5.1

Total Cost: \$ 3200.00

| i leid Measurements/Component Compnance |                       |      |                        |                             |      |
|-----------------------------------------|-----------------------|------|------------------------|-----------------------------|------|
| Compliance Description                  |                       | Data | Compliance Description |                             | Data |
| N/A                                     | Ramp Length (in)      | 61.0 | Yes                    | Ramp Slope (%)              | 5.2  |
| No                                      | Ramp Width (in)       | 47.0 | Yes                    | Ramp XSlope (%)             | 0.9  |
| N/A                                     | Flare Type LT         | N/A  | N/A                    | Flare Type RT               | N/A  |
| N/A                                     | Flare Slope LT (%)    | N/A  | N/A                    | Flare Slope RT (%)          | N/A  |
| N/A                                     | Flare Traversable LT? | N/A  | N/A                    | Flare Traversable RT?       | N/A  |
| N/A                                     | Landing Length (in)   | N/A  | N/A                    | DWS Provided?               | N/A  |
| N/A                                     | Landing Width (in)    | N/A  | N/A                    | DWS Contrast?               | N/A  |
| N/A                                     | Landing Slope (%)     | N/A  | N/A                    | DWS Length (in)             | N/A  |
| N/A                                     | Landing X Slope (%)   | N/A  | N/A                    | DWS Full Width?             | N/A  |
| N/A                                     | Landing Curb? (Y/N)   | N/A  | N/A                    | DWS Offset (in)             | N/A  |
| N/A                                     | Shared Landing?       | N/A  |                        |                             |      |
| N/A                                     | Gutter Ponding?       | N/A  | N/A                    | Gutter Slope (%)            | N/A  |
| N/A                                     | Gutter Lip Ht (in)    | N/A  | N/A                    | Gutter X Slope (%)          | N/A  |
| N/A                                     | Painted X Walk1?      | No   | N/A                    | Painted X Walk2?            | No   |
|                                         | X Walk 1 Direction    | To N |                        | X Walk 2 Direction          | To W |
| N/A                                     | X Walk 1 Width (in)   | N/A  | N/A                    | X Walk 2 Width (in)         | N/A  |
|                                         | X Walk 1 Slope (%)    | 4.9  |                        | X Walk 2 Slope (%)          | 3.1  |
|                                         | X Walk 1 X Slope (%)  | 3.1  |                        | X Walk 2 X Slope (%)        | 3.8  |
| N/A                                     | Ramp inside XWalk1?   | N/A  | N/A                    | Ramp inside XWalk2?         | N/A  |
|                                         | Road Slope (%)        | 1.9  | N/A                    | Clear Space?                | N/A  |
|                                         | Road X Slope (%)      | 6.4  | N/A                    | Clear Space to XWalk (in)   | N/A  |
| N/A                                     | Any Obstructions?     | N/A  | N/A                    | Storm Grate/Utility Hazard? | N/A  |
|                                         | Obstruction Type      |      |                        | Storm Grate/Utility Type    |      |
|                                         |                       | N/A  |                        |                             | N/A  |