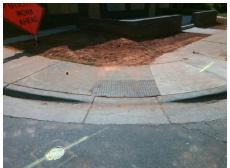

## Access Compliance Report Public Rights-of-Way (Curb Ramps)

Intersection ID: 10835 Main Street: STATE\_ST Cross Street: TUCKASEEGEE\_RD Location: S

ADA ID: A05502D65C76 Ramp Type: PerpDiag Initial Pass/Fail: Fail Overall Compliance: No Severity Score: 8.75

Surveyor Notes:

N/A

PROW/ADA:

Not Found, R304.5.1

Total Cost: \$ 3200.00

| i leid Measurements/Component Compnance |                       |      |                        |                             |      |
|-----------------------------------------|-----------------------|------|------------------------|-----------------------------|------|
| Compliance Description                  |                       | Data | Compliance Description |                             | Data |
| N/A                                     | Ramp Length (in)      | 61.0 | Yes                    | Ramp Slope (%)              | 5.2  |
| No                                      | Ramp Width (in)       | 47.0 | Yes                    | Ramp XSlope (%)             | 0.9  |
| N/A                                     | Flare Type LT         | N/A  | N/A                    | Flare Type RT               | N/A  |
| N/A                                     | Flare Slope LT (%)    | N/A  | N/A                    | Flare Slope RT (%)          | N/A  |
| N/A                                     | Flare Traversable LT? | N/A  | N/A                    | Flare Traversable RT?       | N/A  |
| N/A                                     | Landing Length (in)   | N/A  | N/A                    | DWS Provided?               | N/A  |
| N/A                                     | Landing Width (in)    | N/A  | N/A                    | DWS Contrast?               | N/A  |
| N/A                                     | Landing Slope (%)     | N/A  | N/A                    | DWS Length (in)             | N/A  |
| N/A                                     | Landing X Slope (%)   | N/A  | N/A                    | DWS Full Width?             | N/A  |
| N/A                                     | Landing Curb? (Y/N)   | N/A  | N/A                    | DWS Offset (in)             | N/A  |
| N/A                                     | Shared Landing?       | N/A  |                        |                             |      |
| N/A                                     | Gutter Ponding?       | N/A  | N/A                    | Gutter Slope (%)            | N/A  |
| N/A                                     | Gutter Lip Ht (in)    | N/A  | N/A                    | Gutter X Slope (%)          | N/A  |
| N/A                                     | Painted X Walk1?      | No   | N/A                    | Painted X Walk2?            | No   |
|                                         | X Walk 1 Direction    | To N |                        | X Walk 2 Direction          | To W |
| N/A                                     | X Walk 1 Width (in)   | N/A  | N/A                    | X Walk 2 Width (in)         | N/A  |
|                                         | X Walk 1 Slope (%)    | 4.9  |                        | X Walk 2 Slope (%)          | 3.1  |
|                                         | X Walk 1 X Slope (%)  | 3.1  |                        | X Walk 2 X Slope (%)        | 3.8  |
| N/A                                     | Ramp inside XWalk1?   | N/A  | N/A                    | Ramp inside XWalk2?         | N/A  |
|                                         | Road Slope (%)        | 1.9  | N/A                    | Clear Space?                | N/A  |
|                                         | Road X Slope (%)      | 6.4  | N/A                    | Clear Space to XWalk (in)   | N/A  |
| N/A                                     | Any Obstructions?     | N/A  | N/A                    | Storm Grate/Utility Hazard? | N/A  |
|                                         | Obstruction Type      |      |                        | Storm Grate/Utility Type    |      |
|                                         |                       | N/A  |                        |                             | N/A  |