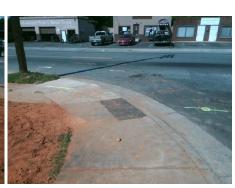

## Access Compliance Report Public Rights-of-Way (Curb Ramps)

Intersection ID: 10835 Main Street: STATE\_ST Cross Street: TUCKASEEGEE\_RD Location: S

ADA ID: A05502D65C76 Ramp Type: PerpDiag Initial Pass/Fail: Fail Overall Compliance: No Severity Score: 8.75

Surveyor Notes:

N/A

PROW/ADA:

Not Found, R304.5.1

Total Cost: \$ 3200.00

| i leid Measurements/Component Compnance |                       |      |                        |                             |      |
|-----------------------------------------|-----------------------|------|------------------------|-----------------------------|------|
| Compliance Description                  |                       | Data | Compliance Description |                             | Data |
| N/A                                     | Ramp Length (in)      | 61.0 | Yes                    | Ramp Slope (%)              | 5.2  |
| No                                      | Ramp Width (in)       | 47.0 | Yes                    | Ramp XSlope (%)             | 0.9  |
| N/A                                     | Flare Type LT         | N/A  | N/A                    | Flare Type RT               | N/A  |
| N/A                                     | Flare Slope LT (%)    | N/A  | N/A                    | Flare Slope RT (%)          | N/A  |
| N/A                                     | Flare Traversable LT? | N/A  | N/A                    | Flare Traversable RT?       | N/A  |
| N/A                                     | Landing Length (in)   | N/A  | N/A                    | DWS Provided?               | N/A  |
| N/A                                     | Landing Width (in)    | N/A  | N/A                    | DWS Contrast?               | N/A  |
| N/A                                     | Landing Slope (%)     | N/A  | N/A                    | DWS Length (in)             | N/A  |
| N/A                                     | Landing X Slope (%)   | N/A  | N/A                    | DWS Full Width?             | N/A  |
| N/A                                     | Landing Curb? (Y/N)   | N/A  | N/A                    | DWS Offset (in)             | N/A  |
| N/A                                     | Shared Landing?       | N/A  |                        |                             |      |
| N/A                                     | Gutter Ponding?       | N/A  | N/A                    | Gutter Slope (%)            | N/A  |
| N/A                                     | Gutter Lip Ht (in)    | N/A  | N/A                    | Gutter X Slope (%)          | N/A  |
| N/A                                     | Painted X Walk1?      | No   | N/A                    | Painted X Walk2?            | No   |
|                                         | X Walk 1 Direction    | To N |                        | X Walk 2 Direction          | To W |
| N/A                                     | X Walk 1 Width (in)   | N/A  | N/A                    | X Walk 2 Width (in)         | N/A  |
|                                         | X Walk 1 Slope (%)    | 4.9  |                        | X Walk 2 Slope (%)          | 3.1  |
|                                         | X Walk 1 X Slope (%)  | 3.1  |                        | X Walk 2 X Slope (%)        | 3.8  |
| N/A                                     | Ramp inside XWalk1?   | N/A  | N/A                    | Ramp inside XWalk2?         | N/A  |
|                                         | Road Slope (%)        | 1.9  | N/A                    | Clear Space?                | N/A  |
|                                         | Road X Slope (%)      | 6.4  | N/A                    | Clear Space to XWalk (in)   | N/A  |
| N/A                                     | Any Obstructions?     | N/A  | N/A                    | Storm Grate/Utility Hazard? | N/A  |
|                                         | Obstruction Type      |      |                        | Storm Grate/Utility Type    |      |
|                                         |                       | N/A  |                        |                             | N/A  |