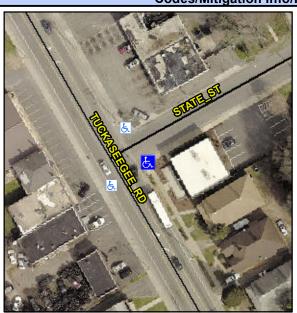

## Access Compliance Report Public Rights-of-Way (Curb Ramps)

Intersection ID: 10835 Main Street: STATE\_ST Cross Street: TUCKASEEGEE\_RD Location: S

ADA ID: A05502D65C76 Ramp Type: PerpDiag Initial Pass/Fail: Fail Overall Compliance: No Severity Score: 8.75

## Field Measurements/Component Compliance

Street 1 Name
Stop Condition-Street 2
Street 2 Name
Stop Condition-Street 1

STATE ST
StopSign
TUCKASEEGEE RD
None

Possible Solutions:

Remove & Replace Curb Ramp With
Two New Directional Ramps or
Equivalent.