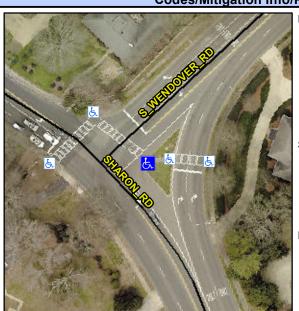

## Access Compliance Report Public Rights-of-Way (Curb Ramps)

Data

10.4

1.9

N/A

Good

Intersection ID: 18264 Main Street: S\_WENDOVER\_RD Cross Street: SHARON\_RD Location: SE

ADA ID: A05E3AD270C9 Ramp Type: MedianPerp Initial Pass/Fail: Fail Overall Compliance: No Severity Score: 12.5