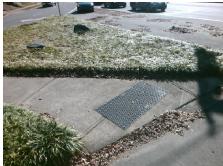

## Access Compliance Report Public Rights-of-Way (Curb Ramps)

Data

10.4

1.9

N/A

Good

Intersection ID: 18264 Main Street: S\_WENDOVER\_RD Cross Street: SHARON\_RD Location: SE

ADA ID: A05E3AD270C9 Ramp Type: MedianPerp Initial Pass/Fail: Fail Overall Compliance: No Severity Score: 12.5

N/A

N/A

To NW

Street 1 Name
Stop Condition-Street 2
Signal
Street 2 Name
N/A
Stop Condition-Street 1
N/A

Possible Solutions:

Remove & Replace Entire Ramp.

Surveyor Notes:

N/A