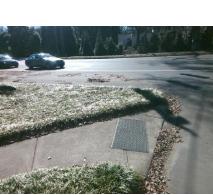

## Access Compliance Report Public Rights-of-Way (Curb Ramps)

Data

10.4

1.9

N/A

Good

Intersection ID: 18264 Main Street: S\_WENDOVER\_RD Cross Street: SHARON\_RD Location: SE

ADA ID: A05E3AD270C9 Ramp Type: MedianPerp Initial Pass/Fail: Fail Overall Compliance: No Severity Score: 12.5

N/A

N/A

To NW

Street 1 Name
Stop Condition-Street 2
Signal
Street 2 Name
N/A
Stop Condition-Street 1
N/A

Possible Solutions:

Remove & Replace Entire Ramp.

Surveyor Notes:

N/A