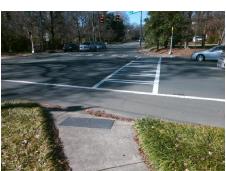

## Access Compliance Report Public Rights-of-Way (Curb Ramps)

Data

10.4

1.9

N/A

Good

Intersection ID: 18264 Main Street: S\_WENDOVER\_RD Cross Street: SHARON\_RD Location: SE

ADA ID: A05E3AD270C9 Ramp Type: MedianPerp Initial Pass/Fail: Fail Overall Compliance: No Severity Score: 12.5

N/A

N/A

To NW

Street 1 Name
Stop Condition-Street 2
Signal
Street 2 Name
N/A
Stop Condition-Street 1
N/A

Possible Solutions:

Remove & Replace Entire Ramp.

Surveyor Notes:

N/A