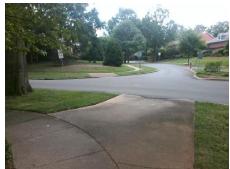

## Access Compliance Report Public Rights-of-Way (Curb Ramps)

Intersection ID: 43098Main Street: HOPEDALE\_AVCross Street: QUEENS\_RD\_WESTLocation:NEADA ID: A0604254B8B6Ramp Type: PerpInitial Pass/Fail: FailOverall Compliance: NoSeverity Score: 26.25

## Field Measurements/Component Compliance

| Street 1 Name           | GRANVILLE RD |
|-------------------------|--------------|
| Stop Condition-Street 2 | None         |
| Street 2 Name           | N/A          |
| Stop Condition-Street 1 | N/A          |