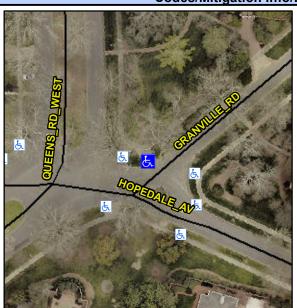

## Access Compliance Report Public Rights-of-Way (Curb Ramps)

Intersection ID: 43098Main Street: HOPEDALE\_AVCross Street: QUEENS\_RD\_WESTLocation:NEADA ID: A0604254B8B6Ramp Type: PerpInitial Pass/Fail: FailOverall Compliance: NoSeverity Score: 26.25

## Field Measurements/Component Compliance

| Street 1 Name           | GRANVILLE RD |
|-------------------------|--------------|
| Stop Condition-Street 2 | None         |
| Street 2 Name           | N/A          |
| Stop Condition-Street 1 | N/A          |