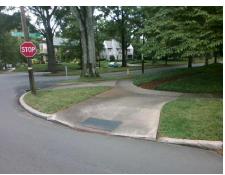

## Access Compliance Report Public Rights-of-Way (Curb Ramps)

Intersection ID: 43098Main Street: HOPEDALE\_AVCross Street: QUEENS\_RD\_WESTLocation:NEADA ID: A0604254B8B6Ramp Type: PerpInitial Pass/Fail: FailOverall Compliance: NoSeverity Score: 26.25

## Field Measurements/Component Compliance

| Street 1 Name           | GRANVILLE RD |
|-------------------------|--------------|
| Stop Condition-Street 2 | None         |
| Street 2 Name           | N/A          |
| Stop Condition-Street 1 | N/A          |