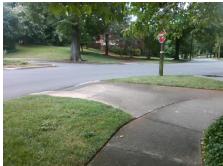

## Access Compliance Report Public Rights-of-Way (Curb Ramps)

Intersection ID: 43098Main Street: HOPEDALE\_AVCross Street: QUEENS\_RD\_WESTLocation:NEADA ID: A0604254B8B6Ramp Type: PerpInitial Pass/Fail: FailOverall Compliance: NoSeverity Score: 26.25

## Field Measurements/Component Compliance

| Street 1 Name           | GRANVILLE RD |
|-------------------------|--------------|
| Stop Condition-Street 2 | None         |
| Street 2 Name           | N/A          |
| Stop Condition-Street 1 | N/A          |