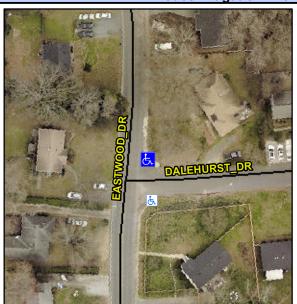

## Access Compliance Report Public Rights-of-Way (Curb Ramps)

Intersection ID: 10972 Main Street: DALEHURST\_DR Cross Street: EASTWOOD\_DR Location: NE

ADA ID: A0618978F745 Ramp Type: Perp Initial Pass/Fail: Fail Overall Compliance: No Severity Score: 37.5