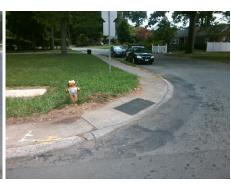

## Field Measurements/Component Compliance

**TYVOLA RD** Street 1 Name Stop Condition-Street 2 StopSign Street 2 Name **GLENHAM DR** Stop Condition-Street 1

Possible Solutions: Remove & Replace Curb Ramp With Two New Directional Ramps or Equivalent. Surveyor Notes: N/A PROW/ADA: Not Found, R304.2.2, R304.5.3

Total Cost: 3200.00

| Field Measurements/Component Compilance |                       |       |                        |                             |       |
|-----------------------------------------|-----------------------|-------|------------------------|-----------------------------|-------|
| Compliance Description                  |                       | Data  | Compliance Description |                             | Data  |
| N/A                                     | Ramp Length (in)      | 30.0  | No                     | Ramp Slope (%)              | 10.3  |
| Yes                                     | Ramp Width (in)       | 72.0  | No                     | Ramp XSlope (%)             | 2.3   |
| N/A                                     | Flare Type LT         | N/A   | N/A                    | Flare Type RT               | N/A   |
| N/A                                     | Flare Slope LT (%)    | N/A   | N/A                    | Flare Slope RT (%)          | N/A   |
| N/A                                     | Flare Traversable LT? | N/A   | N/A                    | Flare Traversable RT?       | N/A   |
| N/A                                     | Landing Length (in)   | N/A   | N/A                    | DWS Provided?               | N/A   |
| N/A                                     | Landing Width (in)    | N/A   | N/A                    | DWS Contrast?               | N/A   |
| N/A                                     | Landing Slope (%)     | N/A   | N/A                    | DWS Length (in)             | N/A   |
| N/A                                     | Landing X Slope (%)   | N/A   | N/A                    | DWS Full Width?             | N/A   |
| N/A                                     | Landing Curb? (Y/N)   | N/A   | N/A                    | DWS Offset (in)             | N/A   |
| N/A                                     | Shared Landing?       | N/A   |                        |                             |       |
| N/A                                     | Gutter Ponding?       | N/A   | N/A                    | Gutter Slope (%)            | N/A   |
| N/A                                     | Gutter Lip Ht (in)    | N/A   | N/A                    | Gutter X Slope (%)          | N/A   |
| N/A                                     | Painted X Walk1?      | No    | N/A                    | Painted X Walk2?            | No    |
|                                         | X Walk 1 Direction    | To SW |                        | X Walk 2 Direction          | To SE |
| N/A                                     | X Walk 1 Width (in)   | N/A   | N/A                    | X Walk 2 Width (in)         | N/A   |
|                                         | X Walk 1 Slope (%)    | 4.5   |                        | X Walk 2 Slope (%)          | 2.2   |
|                                         | X Walk 1 X Slope (%)  | 0.6   |                        | X Walk 2 X Slope (%)        | 2.4   |
| N/A                                     | Ramp inside XWalk1?   | N/A   | N/A                    | Ramp inside XWalk2?         | N/A   |
|                                         | Road Slope (%)        | 2.7   | N/A                    | Clear Space?                | N/A   |
|                                         | Road X Slope (%)      | 4.0   | N/A                    | Clear Space to XWalk (in)   | N/A   |
| N/A                                     | Any Obstructions?     | N/A   | N/A                    | Storm Grate/Utility Hazard? | N/A   |
|                                         | Obstruction Type      |       |                        | Storm Grate/Utility Type    |       |
|                                         |                       | N/A   |                        |                             | N/A   |
|                                         |                       |       | Yes                    | Surface Condition? (G/P)    | Good  |