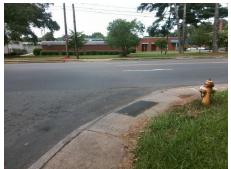

## Field Measurements/Component Compliance

**TYVOLA RD** Street 1 Name Stop Condition-Street 2 StopSign Street 2 Name **GLENHAM DR** Stop Condition-Street 1

Possible Solutions: Remove & Replace Curb Ramp With Two New Directional Ramps or Equivalent. Surveyor Notes: N/A PROW/ADA: Not Found, R304.2.2, R304.5.3

Total Cost: 3200.00

| Field Measurements/Component Compilance |                       |       |                        |                             |       |
|-----------------------------------------|-----------------------|-------|------------------------|-----------------------------|-------|
| Compliance Description                  |                       | Data  | Compliance Description |                             | Data  |
| N/A                                     | Ramp Length (in)      | 30.0  | No                     | Ramp Slope (%)              | 10.3  |
| Yes                                     | Ramp Width (in)       | 72.0  | No                     | Ramp XSlope (%)             | 2.3   |
| N/A                                     | Flare Type LT         | N/A   | N/A                    | Flare Type RT               | N/A   |
| N/A                                     | Flare Slope LT (%)    | N/A   | N/A                    | Flare Slope RT (%)          | N/A   |
| N/A                                     | Flare Traversable LT? | N/A   | N/A                    | Flare Traversable RT?       | N/A   |
| N/A                                     | Landing Length (in)   | N/A   | N/A                    | DWS Provided?               | N/A   |
| N/A                                     | Landing Width (in)    | N/A   | N/A                    | DWS Contrast?               | N/A   |
| N/A                                     | Landing Slope (%)     | N/A   | N/A                    | DWS Length (in)             | N/A   |
| N/A                                     | Landing X Slope (%)   | N/A   | N/A                    | DWS Full Width?             | N/A   |
| N/A                                     | Landing Curb? (Y/N)   | N/A   | N/A                    | DWS Offset (in)             | N/A   |
| N/A                                     | Shared Landing?       | N/A   |                        |                             |       |
| N/A                                     | Gutter Ponding?       | N/A   | N/A                    | Gutter Slope (%)            | N/A   |
| N/A                                     | Gutter Lip Ht (in)    | N/A   | N/A                    | Gutter X Slope (%)          | N/A   |
| N/A                                     | Painted X Walk1?      | No    | N/A                    | Painted X Walk2?            | No    |
|                                         | X Walk 1 Direction    | To SW |                        | X Walk 2 Direction          | To SE |
| N/A                                     | X Walk 1 Width (in)   | N/A   | N/A                    | X Walk 2 Width (in)         | N/A   |
|                                         | X Walk 1 Slope (%)    | 4.5   |                        | X Walk 2 Slope (%)          | 2.2   |
|                                         | X Walk 1 X Slope (%)  | 0.6   |                        | X Walk 2 X Slope (%)        | 2.4   |
| N/A                                     | Ramp inside XWalk1?   | N/A   | N/A                    | Ramp inside XWalk2?         | N/A   |
|                                         | Road Slope (%)        | 2.7   | N/A                    | Clear Space?                | N/A   |
|                                         | Road X Slope (%)      | 4.0   | N/A                    | Clear Space to XWalk (in)   | N/A   |
| N/A                                     | Any Obstructions?     | N/A   | N/A                    | Storm Grate/Utility Hazard? | N/A   |
|                                         | Obstruction Type      |       |                        | Storm Grate/Utility Type    |       |
|                                         |                       | N/A   |                        |                             | N/A   |
|                                         |                       |       | Yes                    | Surface Condition? (G/P)    | Good  |