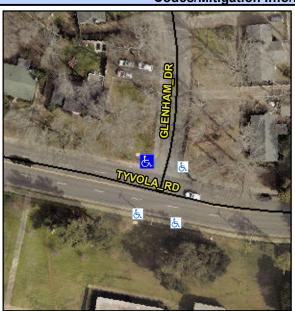

## **Access Compliance Report Public Rights-of-Way** (Curb Ramps)

Intersection ID: 18932 Main Street: GLENHAM DR **Cross Street: TYVOLA RD** Location: NW

Ramp Type: PerpDiag Initial Pass/Fail: Fail **Overall Compliance: No** Severity Score: 13.75 **ADA ID: A061F05A5D6F** 

## Field Measurements/Component Compliance

**TYVOLA RD** Street 1 Name Stop Condition-Street 2 StopSign Street 2 Name **GLENHAM DR** Stop Condition-Street 1

Possible Solutions: Remove & Replace Curb Ramp With Two New Directional Ramps or Equivalent. Surveyor Notes: N/A PROW/ADA: Not Found, R304.2.2, R304.5.3