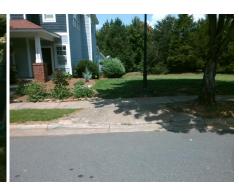

## Field Measurements/Component Compliance

Street 1 Name

Stop Condition-Street 2

Street 2 Name

N/A

Stop Condition-Street 1

N/A

Possible Solutions:

Remove & Replace Entire Ramp.

Surveyor Notes:

N/A

PROW/ADA:

R304.2.2

R304.2.2 No. 10 No. 10

| Field Measurements/Component Compliance |                       |      |      |                             |      |
|-----------------------------------------|-----------------------|------|------|-----------------------------|------|
| Compliance Description                  |                       | Data | Comp | liance Description          | Data |
| N/A                                     | Ramp Length (in)      | 58.0 | No   | Ramp Slope (%)              | 15.8 |
| Yes                                     | Ramp Width (in)       | 48.0 | Yes  | Ramp XSlope (%)             | 0.3  |
| N/A                                     | Flare Type LT         | N/A  | N/A  | Flare Type RT               | N/A  |
| N/A                                     | Flare Slope LT (%)    | N/A  | N/A  | Flare Slope RT (%)          | N/A  |
| N/A                                     | Flare Traversable LT? | N/A  | N/A  | Flare Traversable RT?       | N/A  |
| N/A                                     | Landing Length (in)   | N/A  | N/A  | DWS Provided?               | N/A  |
| N/A                                     | Landing Width (in)    | N/A  | N/A  | DWS Contrast?               | N/A  |
| N/A                                     | Landing Slope (%)     | N/A  | N/A  | DWS Length (in)             | N/A  |
| N/A                                     | Landing X Slope (%)   | N/A  | N/A  | DWS Full Width?             | N/A  |
| N/A                                     | Landing Curb? (Y/N)   | N/A  | N/A  | DWS Offset (in)             | N/A  |
| N/A                                     | Shared Landing?       | N/A  |      |                             |      |
| N/A                                     | Gutter Ponding?       | N/A  | N/A  | Gutter Slope (%)            | N/A  |
| N/A                                     | Gutter Lip Ht (in)    | N/A  | N/A  | Gutter X Slope (%)          | N/A  |
| N/A                                     | Painted X Walk1?      | No   | N/A  | Painted X Walk2?            | N/A  |
|                                         | X Walk 1 Direction    | To S |      | X Walk 2 Direction          | N/A  |
| N/A                                     | X Walk 1 Width (in)   | N/A  | N/A  | X Walk 2 Width (in)         | N/A  |
|                                         | X Walk 1 Slope (%)    | 4.0  |      | X Walk 2 Slope (%)          | N/A  |
|                                         | X Walk 1 X Slope (%)  | 1.2  |      | X Walk 2 X Slope (%)        | N/A  |
| N/A                                     | Ramp inside XWalk1?   | N/A  | N/A  | Ramp inside XWalk2?         | N/A  |
|                                         | Road Slope (%)        | N/A  | N/A  | Clear Space?                | N/A  |
|                                         | Road X Slope (%)      | N/A  | N/A  | Clear Space to XWalk (in)   | N/A  |
| N/A                                     | Any Obstructions?     | N/A  | N/A  | Storm Grate/Utility Hazard? | N/A  |
|                                         | Obstruction Type      |      |      | Storm Grate/Utility Type    |      |
|                                         |                       | N/A  |      |                             | N/A  |
|                                         |                       |      | Yes  | Surface Condition? (G/P)    | Good |