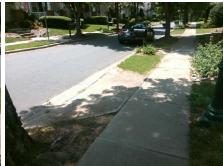

## Field Measurements/Component Compliance

Street 1 Name

Stop Condition-Street 2

Street 2 Name

N/A

Stop Condition-Street 1

N/A

Possible Solutions:

Remove & Replace Entire Ramp.

Surveyor Notes:

N/A

PROW/ADA:

R304.2.2

R304.2.2 No. 10 No. 10

| Field Measurements/Component Compliance |                       |      |      |                             |      |
|-----------------------------------------|-----------------------|------|------|-----------------------------|------|
| Compliance Description                  |                       | Data | Comp | liance Description          | Data |
| N/A                                     | Ramp Length (in)      | 58.0 | No   | Ramp Slope (%)              | 15.8 |
| Yes                                     | Ramp Width (in)       | 48.0 | Yes  | Ramp XSlope (%)             | 0.3  |
| N/A                                     | Flare Type LT         | N/A  | N/A  | Flare Type RT               | N/A  |
| N/A                                     | Flare Slope LT (%)    | N/A  | N/A  | Flare Slope RT (%)          | N/A  |
| N/A                                     | Flare Traversable LT? | N/A  | N/A  | Flare Traversable RT?       | N/A  |
| N/A                                     | Landing Length (in)   | N/A  | N/A  | DWS Provided?               | N/A  |
| N/A                                     | Landing Width (in)    | N/A  | N/A  | DWS Contrast?               | N/A  |
| N/A                                     | Landing Slope (%)     | N/A  | N/A  | DWS Length (in)             | N/A  |
| N/A                                     | Landing X Slope (%)   | N/A  | N/A  | DWS Full Width?             | N/A  |
| N/A                                     | Landing Curb? (Y/N)   | N/A  | N/A  | DWS Offset (in)             | N/A  |
| N/A                                     | Shared Landing?       | N/A  |      |                             |      |
| N/A                                     | Gutter Ponding?       | N/A  | N/A  | Gutter Slope (%)            | N/A  |
| N/A                                     | Gutter Lip Ht (in)    | N/A  | N/A  | Gutter X Slope (%)          | N/A  |
| N/A                                     | Painted X Walk1?      | No   | N/A  | Painted X Walk2?            | N/A  |
|                                         | X Walk 1 Direction    | To S |      | X Walk 2 Direction          | N/A  |
| N/A                                     | X Walk 1 Width (in)   | N/A  | N/A  | X Walk 2 Width (in)         | N/A  |
|                                         | X Walk 1 Slope (%)    | 4.0  |      | X Walk 2 Slope (%)          | N/A  |
|                                         | X Walk 1 X Slope (%)  | 1.2  |      | X Walk 2 X Slope (%)        | N/A  |
| N/A                                     | Ramp inside XWalk1?   | N/A  | N/A  | Ramp inside XWalk2?         | N/A  |
|                                         | Road Slope (%)        | N/A  | N/A  | Clear Space?                | N/A  |
|                                         | Road X Slope (%)      | N/A  | N/A  | Clear Space to XWalk (in)   | N/A  |
| N/A                                     | Any Obstructions?     | N/A  | N/A  | Storm Grate/Utility Hazard? | N/A  |
|                                         | Obstruction Type      |      |      | Storm Grate/Utility Type    |      |
|                                         |                       | N/A  |      |                             | N/A  |
|                                         |                       |      | Yes  | Surface Condition? (G/P)    | Good |