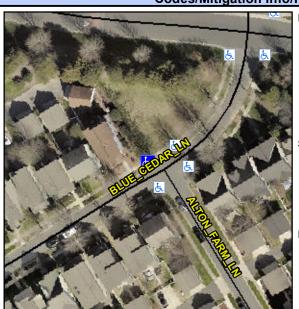

## Access Compliance Report Public Rights-of-Way (Curb Ramps)

Intersection ID: 27503 Main Street: ALTON\_FARM\_LN Cross Street: BLUE\_CEDAR\_LN Location: NW

ADA ID: A063154A44A6 Ramp Type: Perp Initial Pass/Fail: Fail Overall Compliance: No Severity Score: 25