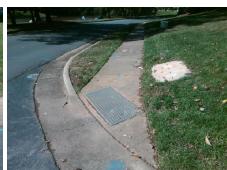

Total Cost: 3200.00

| Compliance Description |                       | Data | Compliance Description |                             | Data |
|------------------------|-----------------------|------|------------------------|-----------------------------|------|
| N/A                    | Ramp Length (in)      | 35.0 | No                     | Ramp Slope (%)              | 9.1  |
| Yes                    | Ramp Width (in)       | 62.0 | No                     | Ramp XSlope (%)             | 2.6  |
| N/A                    | Flare Type LT         | N/A  | N/A                    | Flare Type RT               | N/A  |
| N/A                    | Flare Slope LT (%)    | N/A  | N/A                    | Flare Slope RT (%)          | N/A  |
| N/A                    | Flare Traversable LT? | N/A  | N/A                    | Flare Traversable RT?       | N/A  |
| N/A                    | Landing Length (in)   | N/A  | N/A                    | DWS Provided?               | N/A  |
| N/A                    | Landing Width (in)    | N/A  | N/A                    | DWS Contrast?               | N/A  |
| N/A                    | Landing Slope (%)     | N/A  | N/A                    | DWS Length (in)             | N/A  |
| N/A                    | Landing X Slope (%)   | N/A  | N/A                    | DWS Full Width?             | N/A  |
| N/A                    | Landing Curb? (Y/N)   | N/A  | N/A                    | DWS Offset (in)             | N/A  |
| N/A                    | Shared Landing?       | N/A  |                        |                             |      |
| N/A                    | Gutter Ponding?       | N/A  | N/A                    | Gutter Slope (%)            | N/A  |
| N/A                    | Gutter Lip Ht (in)    | N/A  | N/A                    | Gutter X Slope (%)          | N/A  |
| N/A                    | Painted X Walk1?      | No   | N/A                    | Painted X Walk2?            | No   |
|                        | X Walk 1 Direction    | To S |                        | X Walk 2 Direction          | To E |
| N/A                    | X Walk 1 Width (in)   | N/A  | N/A                    | X Walk 2 Width (in)         | N/A  |
|                        | X Walk 1 Slope (%)    | 3.9  |                        | X Walk 2 Slope (%)          | 5.7  |
|                        | X Walk 1 X Slope (%)  | 5.6  |                        | X Walk 2 X Slope (%)        | 2.7  |
| N/A                    | Ramp inside XWalk1?   | N/A  | N/A                    | Ramp inside XWalk2?         | N/A  |
|                        | Road Slope (%)        | 2.0  | N/A                    | Clear Space?                | N/A  |
|                        | Road X Slope (%)      | 5.4  | N/A                    | Clear Space to XWalk (in)   | N/A  |
| N/A                    | Any Obstructions?     | N/A  | N/A                    | Storm Grate/Utility Hazard? | N/A  |
|                        | Obstruction Type      |      |                        | Storm Grate/Utility Type    |      |
|                        |                       | N/A  |                        |                             | N/A  |
|                        |                       |      | Yes                    | Surface Condition? (G/P)    | Good |