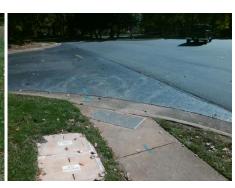

Total Cost: 3200.00

| Compliance Description |                       | Data | Compliance Description |                             | Data |
|------------------------|-----------------------|------|------------------------|-----------------------------|------|
| N/A                    | Ramp Length (in)      | 35.0 | No                     | Ramp Slope (%)              | 9.1  |
| Yes                    | Ramp Width (in)       | 62.0 | No                     | Ramp XSlope (%)             | 2.6  |
| N/A                    | Flare Type LT         | N/A  | N/A                    | Flare Type RT               | N/A  |
| N/A                    | Flare Slope LT (%)    | N/A  | N/A                    | Flare Slope RT (%)          | N/A  |
| N/A                    | Flare Traversable LT? | N/A  | N/A                    | Flare Traversable RT?       | N/A  |
| N/A                    | Landing Length (in)   | N/A  | N/A                    | DWS Provided?               | N/A  |
| N/A                    | Landing Width (in)    | N/A  | N/A                    | DWS Contrast?               | N/A  |
| N/A                    | Landing Slope (%)     | N/A  | N/A                    | DWS Length (in)             | N/A  |
| N/A                    | Landing X Slope (%)   | N/A  | N/A                    | DWS Full Width?             | N/A  |
| N/A                    | Landing Curb? (Y/N)   | N/A  | N/A                    | DWS Offset (in)             | N/A  |
| N/A                    | Shared Landing?       | N/A  |                        |                             |      |
| N/A                    | Gutter Ponding?       | N/A  | N/A                    | Gutter Slope (%)            | N/A  |
| N/A                    | Gutter Lip Ht (in)    | N/A  | N/A                    | Gutter X Slope (%)          | N/A  |
| N/A                    | Painted X Walk1?      | No   | N/A                    | Painted X Walk2?            | No   |
|                        | X Walk 1 Direction    | To S |                        | X Walk 2 Direction          | To E |
| N/A                    | X Walk 1 Width (in)   | N/A  | N/A                    | X Walk 2 Width (in)         | N/A  |
|                        | X Walk 1 Slope (%)    | 3.9  |                        | X Walk 2 Slope (%)          | 5.7  |
|                        | X Walk 1 X Slope (%)  | 5.6  |                        | X Walk 2 X Slope (%)        | 2.7  |
| N/A                    | Ramp inside XWalk1?   | N/A  | N/A                    | Ramp inside XWalk2?         | N/A  |
|                        | Road Slope (%)        | 2.0  | N/A                    | Clear Space?                | N/A  |
|                        | Road X Slope (%)      | 5.4  | N/A                    | Clear Space to XWalk (in)   | N/A  |
| N/A                    | Any Obstructions?     | N/A  | N/A                    | Storm Grate/Utility Hazard? | N/A  |
|                        | Obstruction Type      |      |                        | Storm Grate/Utility Type    |      |
|                        |                       | N/A  |                        |                             | N/A  |
|                        |                       |      | Yes                    | Surface Condition? (G/P)    | Good |