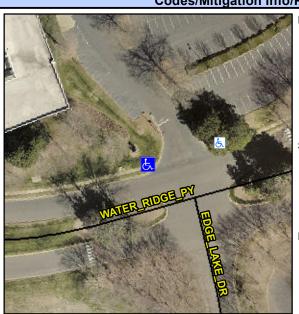

## **Access Compliance Report Public Rights-of-Way** (Curb Ramps)

Intersection ID: 16976 Main Street: EDGE LAKE DR Cross Street: WATER\_RIDGE\_PY Location: ADA ID: A06407CC7F8B

Ramp Type: PerpDiag Initial Pass/Fail: Fail **Overall Compliance: No** Severity Score: 13.75

## Field Measurements/Component Compliance

Street 1 Name Stop Condition-Street 2 Street 2 Name Stop Condition-Street 1 **WATER RIDGE PY** None **EDGE LAKE DR** StopSign

Possible Solutions: Remove & Replace Curb Ramp With **Two New Directional Ramps or** Equivalent. Surveyor Notes: N/A PROW/ADA: Not Found, R304.2.2, R304.5.3