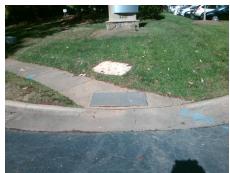

Total Cost: 3200.00

| Compliance Description |                       | Data | Compliance Description |                             | Data |
|------------------------|-----------------------|------|------------------------|-----------------------------|------|
| N/A                    | Ramp Length (in)      | 35.0 | No                     | Ramp Slope (%)              | 9.1  |
| Yes                    | Ramp Width (in)       | 62.0 | No                     | Ramp XSlope (%)             | 2.6  |
| N/A                    | Flare Type LT         | N/A  | N/A                    | Flare Type RT               | N/A  |
| N/A                    | Flare Slope LT (%)    | N/A  | N/A                    | Flare Slope RT (%)          | N/A  |
| N/A                    | Flare Traversable LT? | N/A  | N/A                    | Flare Traversable RT?       | N/A  |
| N/A                    | Landing Length (in)   | N/A  | N/A                    | DWS Provided?               | N/A  |
| N/A                    | Landing Width (in)    | N/A  | N/A                    | DWS Contrast?               | N/A  |
| N/A                    | Landing Slope (%)     | N/A  | N/A                    | DWS Length (in)             | N/A  |
| N/A                    | Landing X Slope (%)   | N/A  | N/A                    | DWS Full Width?             | N/A  |
| N/A                    | Landing Curb? (Y/N)   | N/A  | N/A                    | DWS Offset (in)             | N/A  |
| N/A                    | Shared Landing?       | N/A  |                        |                             |      |
| N/A                    | Gutter Ponding?       | N/A  | N/A                    | Gutter Slope (%)            | N/A  |
| N/A                    | Gutter Lip Ht (in)    | N/A  | N/A                    | Gutter X Slope (%)          | N/A  |
| N/A                    | Painted X Walk1?      | No   | N/A                    | Painted X Walk2?            | No   |
|                        | X Walk 1 Direction    | To S |                        | X Walk 2 Direction          | To E |
| N/A                    | X Walk 1 Width (in)   | N/A  | N/A                    | X Walk 2 Width (in)         | N/A  |
|                        | X Walk 1 Slope (%)    | 3.9  |                        | X Walk 2 Slope (%)          | 5.7  |
|                        | X Walk 1 X Slope (%)  | 5.6  |                        | X Walk 2 X Slope (%)        | 2.7  |
| N/A                    | Ramp inside XWalk1?   | N/A  | N/A                    | Ramp inside XWalk2?         | N/A  |
|                        | Road Slope (%)        | 2.0  | N/A                    | Clear Space?                | N/A  |
|                        | Road X Slope (%)      | 5.4  | N/A                    | Clear Space to XWalk (in)   | N/A  |
| N/A                    | Any Obstructions?     | N/A  | N/A                    | Storm Grate/Utility Hazard? | N/A  |
|                        | Obstruction Type      |      |                        | Storm Grate/Utility Type    |      |
|                        |                       | N/A  |                        |                             | N/A  |
|                        |                       |      | Yes                    | Surface Condition? (G/P)    | Good |