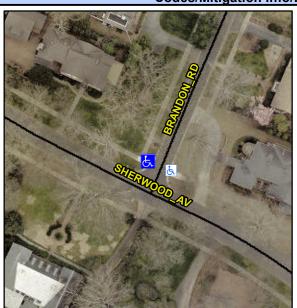

## **Access Compliance Report Public Rights-of-Way** (Curb Ramps)

Intersection ID: 16234 Main Street: BRANDON\_RD Cross Street: SHERWOOD\_AV Location: NW **Overall Compliance: No** Severity Score: Ramp Type: Directional1 ADA ID: A065ED417ECB Initial Pass/Fail: Fail 1.25

**Codes/Mitigation Info/Possible Solution** 

| Street 1 Name           | BRANDON RD |
|-------------------------|------------|
| Stop Condition-Street 1 | StopSign   |
| Street 2 Name           | N/A        |
| Stop Condition-Street 2 | N/A        |