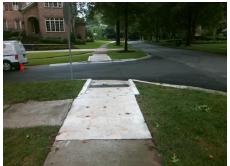

## **Access Compliance Report Public Rights-of-Way** (Curb Ramps)

Intersection ID: 16234 Main Street: BRANDON\_RD Cross Street: SHERWOOD\_AV Location: NW **Overall Compliance: No** Severity Score: Ramp Type: Directional1 ADA ID: A065ED417ECB Initial Pass/Fail: Fail 1.25

| Total Cost: | \$ | 1600.00 |
|-------------|----|---------|

| Field Measurements/Component Compliance |                       |      |      |                             |      |  |  |  |
|-----------------------------------------|-----------------------|------|------|-----------------------------|------|--|--|--|
| Compli                                  | ance Description      | Data | Comp | liance Description          | Data |  |  |  |
| N/A                                     | Ramp Length (in)      | 67.0 | N/A  | Grade Break?                | N/A  |  |  |  |
| Yes                                     | Ramp Width (in)       | 57.0 | N/A  | N/A Grade Break Slope (%)   |      |  |  |  |
| Yes                                     | Ramp Slope (%)        | 6.2  | N/A  | N/A Grade Break XSlope (%)  |      |  |  |  |
| No                                      | Ramp XSlope (%)       | 2.2  |      |                             |      |  |  |  |
| N/A                                     | Flare Type LT         | N/A  | N/A  | Flare Type RT               | N/A  |  |  |  |
| N/A                                     | Flare Slope LT (%)    | N/A  | N/A  | A Flare Slope RT (%)        |      |  |  |  |
| N/A                                     | Flare Traversable LT? | N/A  | N/A  | Flare Traversable RT?       | N/A  |  |  |  |
| N/A                                     | Landing Length (in)   | 0.0  | N/A  | DWS Provided?               | N/A  |  |  |  |
| N/A                                     | Landing Width (in)    | 0.0  | N/A  | DWS Contrast?               | N/A  |  |  |  |
| N/A                                     | Landing Slope (%)     | 0.0  | N/A  | DWS Length (in)             | N/A  |  |  |  |
| N/A                                     | Landing X Slope (%)   | 0.0  | N/A  | DWS Full Width?             | N/A  |  |  |  |
| N/A                                     | Landing Curb? (Y/N)   | N/A  | N/A  | DWS Offset LT (in)          | N/A  |  |  |  |
| N/A                                     | Shared Landing?       | N/A  | N/A  | DWS Offset RT (in)          | N/A  |  |  |  |
| N/A                                     | Gutter Ponding?       | 0.0  | N/A  | Gutter Slope (%)            | N/A  |  |  |  |
| N/A                                     | Gutter Lip Ht (in)    | 0.0  | N/A  | Gutter X Slope (%)          | N/A  |  |  |  |
| N/A                                     | Painted X Walk1?      | No   |      | Road Slope (%)              | 5.8  |  |  |  |
|                                         | X Walk 1 Direction    | То Е |      | Road X Slope (%)            | 3.1  |  |  |  |
|                                         | X Walk 1 Width (in)   | N/A  |      | Clear Space?                | N/A  |  |  |  |
|                                         | X Walk 1 Slope (%)    | 5.8  | N/A  | Clear Space to XWalk (in)   | N/A  |  |  |  |
|                                         | X Walk 1 X Slope (%)  | 3.1  | N/A  | Storm Grate/Utility Hazard? | N/A  |  |  |  |
| N/A                                     | Ramp inside XWalk1?   | N/A  |      | Storm Grate/Utility Type    |      |  |  |  |
| N/A                                     | Any Obstructions?     | N/A  |      |                             | N/A  |  |  |  |
|                                         | Obstruction Type      |      | Yes  | Surface Condition? (G/P)    | Good |  |  |  |
|                                         |                       | N/A  | N/A  | Curb Slope (%)              | 10.1 |  |  |  |
|                                         |                       |      |      |                             |      |  |  |  |