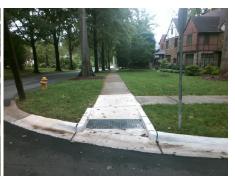

## **Access Compliance Report Public Rights-of-Way** (Curb Ramps)

Intersection ID: 16234 Main Street: BRANDON\_RD Cross Street: SHERWOOD\_AV Location: NW **Overall Compliance: No** Severity Score: Ramp Type: Directional1 ADA ID: A065ED417ECB Initial Pass/Fail: Fail 1.25

| Total Cost: | \$ | 1600.00 |
|-------------|----|---------|

| Field Measurements/Component Compliance |                       |      |      |                             |      |  |  |  |
|-----------------------------------------|-----------------------|------|------|-----------------------------|------|--|--|--|
| Compli                                  | ance Description      | Data | Comp | liance Description          | Data |  |  |  |
| N/A                                     | Ramp Length (in)      | 67.0 | N/A  | Grade Break?                | N/A  |  |  |  |
| Yes                                     | Ramp Width (in)       | 57.0 | N/A  | N/A Grade Break Slope (%)   |      |  |  |  |
| Yes                                     | Ramp Slope (%)        | 6.2  | N/A  | N/A Grade Break XSlope (%)  |      |  |  |  |
| No                                      | Ramp XSlope (%)       | 2.2  |      |                             |      |  |  |  |
| N/A                                     | Flare Type LT         | N/A  | N/A  | Flare Type RT               | N/A  |  |  |  |
| N/A                                     | Flare Slope LT (%)    | N/A  | N/A  | A Flare Slope RT (%)        |      |  |  |  |
| N/A                                     | Flare Traversable LT? | N/A  | N/A  | Flare Traversable RT?       | N/A  |  |  |  |
| N/A                                     | Landing Length (in)   | 0.0  | N/A  | DWS Provided?               | N/A  |  |  |  |
| N/A                                     | Landing Width (in)    | 0.0  | N/A  | DWS Contrast?               | N/A  |  |  |  |
| N/A                                     | Landing Slope (%)     | 0.0  | N/A  | DWS Length (in)             | N/A  |  |  |  |
| N/A                                     | Landing X Slope (%)   | 0.0  | N/A  | DWS Full Width?             | N/A  |  |  |  |
| N/A                                     | Landing Curb? (Y/N)   | N/A  | N/A  | DWS Offset LT (in)          | N/A  |  |  |  |
| N/A                                     | Shared Landing?       | N/A  | N/A  | DWS Offset RT (in)          | N/A  |  |  |  |
| N/A                                     | Gutter Ponding?       | 0.0  | N/A  | Gutter Slope (%)            | N/A  |  |  |  |
| N/A                                     | Gutter Lip Ht (in)    | 0.0  | N/A  | Gutter X Slope (%)          | N/A  |  |  |  |
| N/A                                     | Painted X Walk1?      | No   |      | Road Slope (%)              | 5.8  |  |  |  |
|                                         | X Walk 1 Direction    | То Е |      | Road X Slope (%)            | 3.1  |  |  |  |
|                                         | X Walk 1 Width (in)   | N/A  |      | Clear Space?                | N/A  |  |  |  |
|                                         | X Walk 1 Slope (%)    | 5.8  | N/A  | Clear Space to XWalk (in)   | N/A  |  |  |  |
|                                         | X Walk 1 X Slope (%)  | 3.1  | N/A  | Storm Grate/Utility Hazard? | N/A  |  |  |  |
| N/A                                     | Ramp inside XWalk1?   | N/A  |      | Storm Grate/Utility Type    |      |  |  |  |
| N/A                                     | Any Obstructions?     | N/A  |      |                             | N/A  |  |  |  |
|                                         | Obstruction Type      |      | Yes  | Surface Condition? (G/P)    | Good |  |  |  |
|                                         |                       | N/A  | N/A  | Curb Slope (%)              | 10.1 |  |  |  |
|                                         |                       |      |      |                             |      |  |  |  |