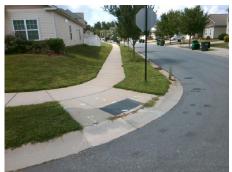

Possible Solutions:

Remove & Replace Curb Ramp With
Two New Directional Ramps or
Equivalent.

Surveyor Notes:

N/A

PROW/ADA:
Not Found, R304.5.1, R304.5.3

Total Cost: \$ 3200.00

| Compliance Description Data |                       | Compliance Description |     | Data                        |       |
|-----------------------------|-----------------------|------------------------|-----|-----------------------------|-------|
| N/A                         | Ramp Length (in)      | 72.0                   | Yes | BlendTrans Slope (%)        | 4.4   |
| No                          | Ramp Width (in)       | 47.0                   | No  | BlendTrans XSlope (%)       | 2.1   |
| N/A                         | Flare Type LT         | N/A                    | N/A | Flare Type RT               | N/A   |
| N/A                         | Flare Slope LT (%)    | N/A                    | N/A | Flare Slope RT (%)          | N/A   |
| N/A                         | Flare Traversable LT? | N/A                    | N/A | Flare Traversable RT?       | N/A   |
| N/A                         | Landing Length (in)   | N/A                    | N/A | DWS Provided?               | N/A   |
| N/A                         | Landing Width (in)    | N/A                    | N/A | DWS Contrast?               | N/A   |
| N/A                         | Landing Slope (%)     | N/A                    | N/A | DWS Length (in)             | N/A   |
| N/A                         | Landing X Slope (%)   | N/A                    | N/A | DWS Full Width?             | N/A   |
| N/A                         | Landing Curb? (Y/N)   | N/A                    | N/A | DWS Offset (in)             | N/A   |
| N/A                         | Shared Landing?       | N/A                    |     |                             |       |
| N/A                         | Gutter Ponding?       | N/A                    | N/A | Gutter Slope (%)            | N/A   |
| N/A                         | Gutter Lip Ht (in)    | N/A                    | N/A | Gutter X Slope (%)          | N/A   |
| N/A                         | Painted X Walk1?      | No                     | N/A | Painted X Walk2?            | No    |
|                             | X Walk 1 Direction    | To SE                  |     | X Walk 2 Direction          | To NE |
|                             | X Walk 1 Width (in)   | N/A                    |     | X Walk 2 Width (in)         | N/A   |
|                             | X Walk 1 Slope (%)    | 2.9                    |     | X Walk 2 Slope (%)          | 1.1   |
|                             | X Walk 1 X Slope (%)  | 2.2                    |     | X Walk 2 X Slope (%)        | 2.3   |
| N/A                         | Ramp inside XWalk1?   | N/A                    | N/A | Ramp inside XWalk2?         | N/A   |
|                             | Road Slope (%)        | 2.9                    |     | Clear Space?                | N/A   |
|                             | Road X Slope (%)      | 0.2                    | N/A | Clear Space to XWalk (in)   | N/A   |
| N/A                         | Any Obstructions?     | N/A                    | N/A | Storm Grate/Utility Hazard? | N/A   |
|                             | Obstruction Type      |                        |     | Storm Grate/Utility Type    |       |
|                             |                       | N/A                    |     |                             | N/A   |
|                             |                       |                        | Yes | Surface Condition? (G/P)    | Good  |
| will.                       |                       |                        | No  | Curb Slope (%)              | 15.0  |