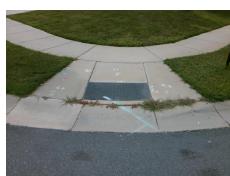

Possible Solutions:

Remove & Replace Curb Ramp With
Two New Directional Ramps or
Equivalent.

Surveyor Notes:

N/A

PROW/ADA:
Not Found, R304.5.1, R304.5.3

Total Cost: \$ 3200.00

| Compliance Description Data |                       | Compliance Description |     | Data                        |       |
|-----------------------------|-----------------------|------------------------|-----|-----------------------------|-------|
| N/A                         | Ramp Length (in)      | 72.0                   | Yes | BlendTrans Slope (%)        | 4.4   |
| No                          | Ramp Width (in)       | 47.0                   | No  | BlendTrans XSlope (%)       | 2.1   |
| N/A                         | Flare Type LT         | N/A                    | N/A | Flare Type RT               | N/A   |
| N/A                         | Flare Slope LT (%)    | N/A                    | N/A | Flare Slope RT (%)          | N/A   |
| N/A                         | Flare Traversable LT? | N/A                    | N/A | Flare Traversable RT?       | N/A   |
| N/A                         | Landing Length (in)   | N/A                    | N/A | DWS Provided?               | N/A   |
| N/A                         | Landing Width (in)    | N/A                    | N/A | DWS Contrast?               | N/A   |
| N/A                         | Landing Slope (%)     | N/A                    | N/A | DWS Length (in)             | N/A   |
| N/A                         | Landing X Slope (%)   | N/A                    | N/A | DWS Full Width?             | N/A   |
| N/A                         | Landing Curb? (Y/N)   | N/A                    | N/A | DWS Offset (in)             | N/A   |
| N/A                         | Shared Landing?       | N/A                    |     |                             |       |
| N/A                         | Gutter Ponding?       | N/A                    | N/A | Gutter Slope (%)            | N/A   |
| N/A                         | Gutter Lip Ht (in)    | N/A                    | N/A | Gutter X Slope (%)          | N/A   |
| N/A                         | Painted X Walk1?      | No                     | N/A | Painted X Walk2?            | No    |
|                             | X Walk 1 Direction    | To SE                  |     | X Walk 2 Direction          | To NE |
|                             | X Walk 1 Width (in)   | N/A                    |     | X Walk 2 Width (in)         | N/A   |
|                             | X Walk 1 Slope (%)    | 2.9                    |     | X Walk 2 Slope (%)          | 1.1   |
|                             | X Walk 1 X Slope (%)  | 2.2                    |     | X Walk 2 X Slope (%)        | 2.3   |
| N/A                         | Ramp inside XWalk1?   | N/A                    | N/A | Ramp inside XWalk2?         | N/A   |
|                             | Road Slope (%)        | 2.9                    |     | Clear Space?                | N/A   |
|                             | Road X Slope (%)      | 0.2                    | N/A | Clear Space to XWalk (in)   | N/A   |
| N/A                         | Any Obstructions?     | N/A                    | N/A | Storm Grate/Utility Hazard? | N/A   |
|                             | Obstruction Type      |                        |     | Storm Grate/Utility Type    |       |
|                             |                       | N/A                    |     |                             | N/A   |
|                             |                       |                        | Yes | Surface Condition? (G/P)    | Good  |
| will.                       |                       |                        | No  | Curb Slope (%)              | 15.0  |