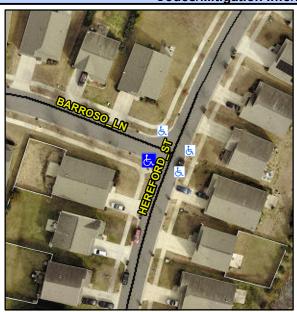

## Access Compliance Report Public Rights-of-Way (Curb Ramps)

Intersection ID: 49398Main Street: HEREFORD\_STCross Street: BARROSO\_LNLocation:SWADA ID: A075FF2E8FA4Ramp Type: BlendTrans1Initial Pass/Fail: FailOverall Compliance: NoSeverity Score:10