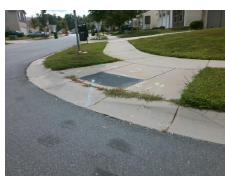

Possible Solutions:

Remove & Replace Curb Ramp With
Two New Directional Ramps or
Equivalent.

Surveyor Notes:

N/A

PROW/ADA:
Not Found, R304.5.1, R304.5.3

Total Cost: \$ 3200.00

| Compliance Description Data |                       | Compliance Description |     | Data                        |       |
|-----------------------------|-----------------------|------------------------|-----|-----------------------------|-------|
| N/A                         | Ramp Length (in)      | 72.0                   | Yes | BlendTrans Slope (%)        | 4.4   |
| No                          | Ramp Width (in)       | 47.0                   | No  | BlendTrans XSlope (%)       | 2.1   |
| N/A                         | Flare Type LT         | N/A                    | N/A | Flare Type RT               | N/A   |
| N/A                         | Flare Slope LT (%)    | N/A                    | N/A | Flare Slope RT (%)          | N/A   |
| N/A                         | Flare Traversable LT? | N/A                    | N/A | Flare Traversable RT?       | N/A   |
| N/A                         | Landing Length (in)   | N/A                    | N/A | DWS Provided?               | N/A   |
| N/A                         | Landing Width (in)    | N/A                    | N/A | DWS Contrast?               | N/A   |
| N/A                         | Landing Slope (%)     | N/A                    | N/A | DWS Length (in)             | N/A   |
| N/A                         | Landing X Slope (%)   | N/A                    | N/A | DWS Full Width?             | N/A   |
| N/A                         | Landing Curb? (Y/N)   | N/A                    | N/A | DWS Offset (in)             | N/A   |
| N/A                         | Shared Landing?       | N/A                    |     |                             |       |
| N/A                         | Gutter Ponding?       | N/A                    | N/A | Gutter Slope (%)            | N/A   |
| N/A                         | Gutter Lip Ht (in)    | N/A                    | N/A | Gutter X Slope (%)          | N/A   |
| N/A                         | Painted X Walk1?      | No                     | N/A | Painted X Walk2?            | No    |
|                             | X Walk 1 Direction    | To SE                  |     | X Walk 2 Direction          | To NE |
|                             | X Walk 1 Width (in)   | N/A                    |     | X Walk 2 Width (in)         | N/A   |
|                             | X Walk 1 Slope (%)    | 2.9                    |     | X Walk 2 Slope (%)          | 1.1   |
|                             | X Walk 1 X Slope (%)  | 2.2                    |     | X Walk 2 X Slope (%)        | 2.3   |
| N/A                         | Ramp inside XWalk1?   | N/A                    | N/A | Ramp inside XWalk2?         | N/A   |
|                             | Road Slope (%)        | 2.9                    |     | Clear Space?                | N/A   |
|                             | Road X Slope (%)      | 0.2                    | N/A | Clear Space to XWalk (in)   | N/A   |
| N/A                         | Any Obstructions?     | N/A                    | N/A | Storm Grate/Utility Hazard? | N/A   |
|                             | Obstruction Type      |                        |     | Storm Grate/Utility Type    |       |
|                             |                       | N/A                    |     |                             | N/A   |
|                             |                       |                        | Yes | Surface Condition? (G/P)    | Good  |
| will.                       |                       |                        | No  | Curb Slope (%)              | 15.0  |