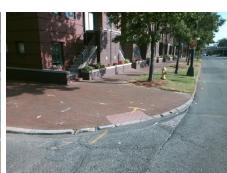

BlendTrans XSlope (%)

Flare Slope RT (%)

Data

24.0

Street 1 Name
Stop Condition-Street 1
Street 2 Name
Stop Condition-Street 2

W 10TH ST StopSign N CHURCH ST None

| POSSIBLE SOLUTION                           |  |
|---------------------------------------------|--|
| Possible Solutions:                         |  |
| Remove & Replace Detectable Warning System. |  |
|                                             |  |
| Surveyor Notes:                             |  |
| DAMAGED CURB                                |  |
| PROW/ADA:                                   |  |
| R305.1.4                                    |  |
|                                             |  |
|                                             |  |
|                                             |  |

Total Cost:

800.00

| N/A | Flare Traversable LT? | Yes   | N/A | Flare Traversable RT?       | No    |
|-----|-----------------------|-------|-----|-----------------------------|-------|
| Yes | Landing Length (in)   | 60.0  | Yes | DWS Provided?               | Yes   |
| Yes | Landing Width (in)    | 60.0  | Yes | DWS Contrast?               | Yes   |
| Yes | Landing Slope (%)     | 0.2   | Yes | DWS Length (in)             | 24.0  |
| Yes | Landing X Slope (%)   | 0.4   | No  | DWS Full Width?             | No    |
| N/A | Landing Curb? (Y/N)   | No    | Yes | DWS Offset (in)             | 0.0   |
| N/A | Shared Landing?       | No    |     |                             |       |
| Yes | Gutter Ponding?       | No    | Yes | Gutter Slope (%)            | 4.5   |
| Yes | Gutter Lip Ht (in)    | 0.0   | Yes | Gutter X Slope (%)          | 0.7   |
| N/A | Painted X Walk1?      | No    | N/A | Painted X Walk2?            | No    |
|     | X Walk 1 Direction    | To SW |     | X Walk 2 Direction          | To SE |
|     | X Walk 1 Width (in)   | N/A   |     | X Walk 2 Width (in)         | N/A   |
|     | X Walk 1 Slope (%)    | 8.5   |     | X Walk 2 Slope (%)          | 5.9   |
|     | X Walk 1 X Slope (%)  | 5.5   |     | X Walk 2 X Slope (%)        | 3.0   |
| N/A | Ramp inside XWalk1?   | N/A   | N/A | Ramp inside XWalk2?         | N/A   |
|     | Road Slope (%)        | 2.6   |     | Clear Space?                | Yes   |
|     | Road X Slope (%)      | 12.7  | N/A | Clear Space to XWalk (in)   | N/A   |
| Yes | Any Obstructions?     | No    | Yes | Storm Grate/Utility Hazard? | No    |
|     | Obstruction Type      |       |     | Storm Grate/Utility Type    |       |
|     |                       | N/A   |     |                             | N/A   |
|     |                       |       | Yes | Surface Condition? (G/P)    | Good  |