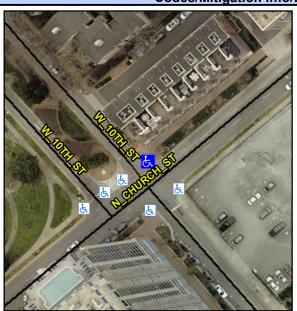

## Access Compliance Report Public Rights-of-Way (Curb Ramps)

Data

4.4

1.4

2.4

0.1

Sloped

Intersection ID: 11650 Main Street: W\_10TH\_ST Cross Street: N\_CHURCH\_ST Location: N

BlendTrans XSlope (%)

Flare Slope RT (%)

Data

24.0

Street 1 Name
Stop Condition-Street 1
Street 2 Name
Stop Condition-Street 2

W 10TH ST StopSign N CHURCH ST None

| POSSIBLE SOLUTION                           |  |
|---------------------------------------------|--|
| Possible Solutions:                         |  |
| Remove & Replace Detectable Warning System. |  |
|                                             |  |
| Surveyor Notes:                             |  |
| DAMAGED CURB                                |  |
| PROW/ADA:                                   |  |
| R305.1.4                                    |  |
|                                             |  |
|                                             |  |
|                                             |  |