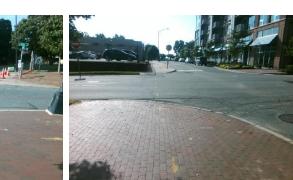

BlendTrans XSlope (%)

Flare Slope RT (%)

Data

24.0

Street 1 Name
Stop Condition-Street 1
Street 2 Name
Stop Condition-Street 2

W 10TH ST StopSign N CHURCH ST None

| POSSIBLE SOLUTION                           |  |
|---------------------------------------------|--|
| Possible Solutions:                         |  |
| Remove & Replace Detectable Warning System. |  |
|                                             |  |
| Surveyor Notes:                             |  |
| DAMAGED CURB                                |  |
| PROW/ADA:                                   |  |
| R305.1.4                                    |  |
|                                             |  |
|                                             |  |
|                                             |  |

Total Cost:

800.00

| N/A | Flare Traversable LT? | Yes   | N/A | Flare Traversable RT?       | No    |
|-----|-----------------------|-------|-----|-----------------------------|-------|
| Yes | Landing Length (in)   | 60.0  | Yes | DWS Provided?               | Yes   |
| Yes | Landing Width (in)    | 60.0  | Yes | DWS Contrast?               | Yes   |
| Yes | Landing Slope (%)     | 0.2   | Yes | DWS Length (in)             | 24.0  |
| Yes | Landing X Slope (%)   | 0.4   | No  | DWS Full Width?             | No    |
| N/A | Landing Curb? (Y/N)   | No    | Yes | DWS Offset (in)             | 0.0   |
| N/A | Shared Landing?       | No    |     |                             |       |
| Yes | Gutter Ponding?       | No    | Yes | Gutter Slope (%)            | 4.5   |
| Yes | Gutter Lip Ht (in)    | 0.0   | Yes | Gutter X Slope (%)          | 0.7   |
| N/A | Painted X Walk1?      | No    | N/A | Painted X Walk2?            | No    |
|     | X Walk 1 Direction    | To SW |     | X Walk 2 Direction          | To SE |
|     | X Walk 1 Width (in)   | N/A   |     | X Walk 2 Width (in)         | N/A   |
|     | X Walk 1 Slope (%)    | 8.5   |     | X Walk 2 Slope (%)          | 5.9   |
|     | X Walk 1 X Slope (%)  | 5.5   |     | X Walk 2 X Slope (%)        | 3.0   |
| N/A | Ramp inside XWalk1?   | N/A   | N/A | Ramp inside XWalk2?         | N/A   |
|     | Road Slope (%)        | 2.6   |     | Clear Space?                | Yes   |
|     | Road X Slope (%)      | 12.7  | N/A | Clear Space to XWalk (in)   | N/A   |
| Yes | Any Obstructions?     | No    | Yes | Storm Grate/Utility Hazard? | No    |
|     | Obstruction Type      |       |     | Storm Grate/Utility Type    |       |
|     |                       | N/A   |     |                             | N/A   |
|     |                       |       | Yes | Surface Condition? (G/P)    | Good  |