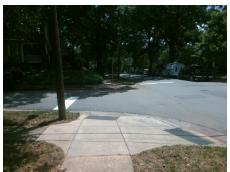

## **Access Compliance Report Public Rights-of-Way** (Curb Ramps)

Intersection ID: 14661 Main Street: E\_TREMONT\_AV **Cross Street: WINTHROP\_AV** Location: ADA ID: A0820968029A Ramp Type: Directional1 Initial Pass/Fail: Fail **Overall Compliance: No Severity Score:** 10

**Codes/Mitigation Info/Possible Solution** 

**WINTHROP AV** Street 1 Name Stop Condition-Street 1 StopSign Street 2 Name N/A Stop Condition-Street 2 N/A

Remove & Replace Entire Ramp. Surveyor Notes: N/A PROW/ADA: R304.5.1, R304.5.3

Total Cost: 1600.00

| Field Measurements/Component Compliance |                       |       |      |                             |      |
|-----------------------------------------|-----------------------|-------|------|-----------------------------|------|
| Compliance Description                  |                       | Data  | Comp | liance Description          | Data |
| N/A                                     | Ramp Length (in)      | 55.0  | N/A  | Grade Break?                | N/A  |
| No                                      | Ramp Width (in)       | 46.0  | N/A  | Grade Break Slope (%)       | 0.0  |
| Yes                                     | Ramp Slope (%)        | 7.1   | N/A  | Grade Break XSlope (%)      | 0.0  |
| No                                      | Ramp XSlope (%)       | 4.2   |      |                             |      |
| N/A                                     | Flare Type LT         | N/A   | N/A  | Flare Type RT               | N/A  |
| N/A                                     | Flare Slope LT (%)    | N/A   | N/A  | Flare Slope RT (%)          | 0.0  |
| N/A                                     | Flare Traversable LT? | N/A   | N/A  | Flare Traversable RT?       | N/A  |
| N/A                                     | Landing Length (in)   | 0.0   | N/A  | DWS Provided?               | N/A  |
| N/A                                     | Landing Width (in)    | 0.0   | N/A  | DWS Contrast?               | N/A  |
| N/A                                     | Landing Slope (%)     | 0.0   | N/A  | DWS Length (in)             | N/A  |
| N/A                                     | Landing X Slope (%)   | 0.0   | N/A  | DWS Full Width?             | N/A  |
| N/A                                     | Landing Curb? (Y/N)   | N/A   | N/A  | DWS Offset LT (in)          | N/A  |
| N/A                                     | Shared Landing?       | N/A   | N/A  | DWS Offset RT (in)          | N/A  |
| N/A                                     | Gutter Ponding?       | 0.0   | N/A  | Gutter Slope (%)            | N/A  |
| N/A                                     | Gutter Lip Ht (in)    | 1.0   | N/A  | Gutter X Slope (%)          | N/A  |
| N/A                                     | Painted X Walk1?      | No    |      | Road Slope (%)              | 7.0  |
|                                         | X Walk 1 Direction    | To SE |      | Road X Slope (%)            | 0.7  |
|                                         | X Walk 1 Width (in)   | N/A   |      | Clear Space?                | N/A  |
|                                         | X Walk 1 Slope (%)    | 7.0   | N/A  | Clear Space to XWalk (in)   | N/A  |
|                                         | X Walk 1 X Slope (%)  | 0.7   | N/A  | Storm Grate/Utility Hazard? | N/A  |
| N/A                                     | Ramp inside XWalk1?   | N/A   |      | Storm Grate/Utility Type    |      |
| N/A                                     | Any Obstructions?     | N/A   |      |                             | N/A  |
|                                         | Obstruction Type      |       | Yes  | Surface Condition? (G/P)    | Good |
|                                         |                       | N/A   | N/A  | Curb Slope (%)              | 0.2  |
|                                         |                       |       |      |                             |      |