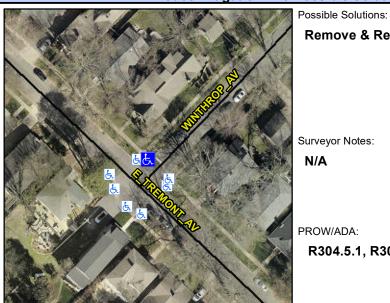

## **Access Compliance Report Public Rights-of-Way** (Curb Ramps)

Intersection ID: 14661 Main Street: E\_TREMONT\_AV **Cross Street: WINTHROP\_AV** Location: ADA ID: A0820968029A Ramp Type: Directional1 Initial Pass/Fail: Fail **Overall Compliance: No Severity Score:** 10

**Codes/Mitigation Info/Possible Solution** 

**WINTHROP AV** Street 1 Name Stop Condition-Street 1 StopSign Street 2 Name N/A Stop Condition-Street 2 N/A

Remove & Replace Entire Ramp. Surveyor Notes: N/A PROW/ADA: R304.5.1, R304.5.3