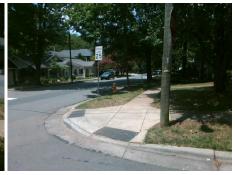

## **Access Compliance Report Public Rights-of-Way** (Curb Ramps)

Intersection ID: 14661 Main Street: E\_TREMONT\_AV **Cross Street: WINTHROP\_AV** Location: ADA ID: A0820968029A Ramp Type: Directional1 Initial Pass/Fail: Fail **Overall Compliance: No Severity Score:** 10

**Codes/Mitigation Info/Possible Solution** 

**WINTHROP AV** Street 1 Name Stop Condition-Street 1 StopSign Street 2 Name N/A Stop Condition-Street 2 N/A

Remove & Replace Entire Ramp. Surveyor Notes: N/A PROW/ADA: R304.5.1, R304.5.3

Total Cost: 1600.00

| Field Measurements/Component Compliance |                       |       |      |                             |      |
|-----------------------------------------|-----------------------|-------|------|-----------------------------|------|
| Compliance Description                  |                       | Data  | Comp | liance Description          | Data |
| N/A                                     | Ramp Length (in)      | 55.0  | N/A  | Grade Break?                | N/A  |
| No                                      | Ramp Width (in)       | 46.0  | N/A  | Grade Break Slope (%)       | 0.0  |
| Yes                                     | Ramp Slope (%)        | 7.1   | N/A  | Grade Break XSlope (%)      | 0.0  |
| No                                      | Ramp XSlope (%)       | 4.2   |      |                             |      |
| N/A                                     | Flare Type LT         | N/A   | N/A  | Flare Type RT               | N/A  |
| N/A                                     | Flare Slope LT (%)    | N/A   | N/A  | Flare Slope RT (%)          | 0.0  |
| N/A                                     | Flare Traversable LT? | N/A   | N/A  | Flare Traversable RT?       | N/A  |
| N/A                                     | Landing Length (in)   | 0.0   | N/A  | DWS Provided?               | N/A  |
| N/A                                     | Landing Width (in)    | 0.0   | N/A  | DWS Contrast?               | N/A  |
| N/A                                     | Landing Slope (%)     | 0.0   | N/A  | DWS Length (in)             | N/A  |
| N/A                                     | Landing X Slope (%)   | 0.0   | N/A  | DWS Full Width?             | N/A  |
| N/A                                     | Landing Curb? (Y/N)   | N/A   | N/A  | DWS Offset LT (in)          | N/A  |
| N/A                                     | Shared Landing?       | N/A   | N/A  | DWS Offset RT (in)          | N/A  |
| N/A                                     | Gutter Ponding?       | 0.0   | N/A  | Gutter Slope (%)            | N/A  |
| N/A                                     | Gutter Lip Ht (in)    | 1.0   | N/A  | Gutter X Slope (%)          | N/A  |
| N/A                                     | Painted X Walk1?      | No    |      | Road Slope (%)              | 7.0  |
|                                         | X Walk 1 Direction    | To SE |      | Road X Slope (%)            | 0.7  |
|                                         | X Walk 1 Width (in)   | N/A   |      | Clear Space?                | N/A  |
|                                         | X Walk 1 Slope (%)    | 7.0   | N/A  | Clear Space to XWalk (in)   | N/A  |
|                                         | X Walk 1 X Slope (%)  | 0.7   | N/A  | Storm Grate/Utility Hazard? | N/A  |
| N/A                                     | Ramp inside XWalk1?   | N/A   |      | Storm Grate/Utility Type    |      |
| N/A                                     | Any Obstructions?     | N/A   |      |                             | N/A  |
|                                         | Obstruction Type      |       | Yes  | Surface Condition? (G/P)    | Good |
|                                         |                       | N/A   | N/A  | Curb Slope (%)              | 0.2  |
|                                         |                       |       |      |                             |      |