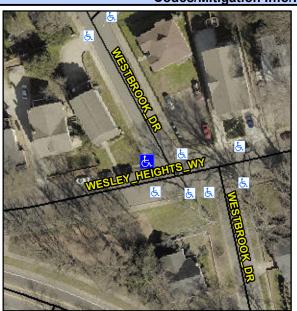

## Access Compliance Report Public Rights-of-Way (Curb Ramps)

Intersection ID: 43078Main Street:WESLEY\_HEIGHTS\_WYCross Street:WESTBROOK\_DRLocation:NADA ID: A08A4E094571Ramp Type:PerpDiagInitial Pass/Fail:FailOverall Compliance:NoSeverity Score:35

## Field Measurements/Component Compliance

Street 1 Name
Stop Condition-Street 2
Street 2 Name
Stop Condition-Street 1

WESLEY HEIGHTS WY
None
WESTBROOK DR
StopSign

Possible Solutions:

Remove & Replace Curb Ramp With Two New Directional Ramps or Equivalent.