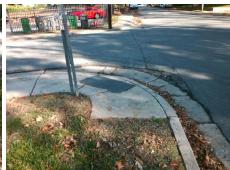

## Field Measurements/Component Compliance

Street 1 Name
Stop Condition-Street 2
Street 2 Name
Stop Condition-Street 1

WESLEY HEIGHTS WY
None
WESTBROOK DR
StopSign

Possible Solutions:

Remove & Replace Curb Ramp With Two New Directional Ramps or Equivalent.

Surveyor Notes:

N/A

PROW/ADA:

Not Found, R304.5.1

Total Cost: \$ 3200.00

| rield Measurements/Component Compilance |                       |      |                        |                             |      |
|-----------------------------------------|-----------------------|------|------------------------|-----------------------------|------|
| Compliance Description                  |                       | Data | Compliance Description |                             | Data |
| N/A                                     | Ramp Length (in)      | 48.0 | Yes                    | Ramp Slope (%)              | 5.0  |
| No                                      | Ramp Width (in)       | 27.0 | Yes                    | Ramp XSlope (%)             | 1.1  |
| N/A                                     | Flare Type LT         | N/A  | N/A                    | Flare Type RT               | N/A  |
| N/A                                     | Flare Slope LT (%)    | N/A  | N/A                    | Flare Slope RT (%)          | N/A  |
| N/A                                     | Flare Traversable LT? | N/A  | N/A                    | Flare Traversable RT?       | N/A  |
| N/A                                     | Landing Length (in)   | N/A  | N/A                    | DWS Provided?               | N/A  |
| N/A                                     | Landing Width (in)    | N/A  | N/A                    | DWS Contrast?               | N/A  |
| N/A                                     | Landing Slope (%)     | N/A  | N/A                    | DWS Length (in)             | N/A  |
| N/A                                     | Landing X Slope (%)   | N/A  | N/A                    | DWS Full Width?             | N/A  |
| N/A                                     | Landing Curb? (Y/N)   | N/A  | N/A                    | DWS Offset (in)             | N/A  |
| N/A                                     | Shared Landing?       | N/A  |                        |                             |      |
| N/A                                     | Gutter Ponding?       | N/A  | N/A                    | Gutter Slope (%)            | N/A  |
| N/A                                     | Gutter Lip Ht (in)    | 1.0  | N/A                    | Gutter X Slope (%)          | N/A  |
| N/A                                     | Painted X Walk1?      | No   | N/A                    | Painted X Walk2?            | No   |
|                                         | X Walk 1 Direction    | To S |                        | X Walk 2 Direction          | То Е |
| N/A                                     | X Walk 1 Width (in)   | N/A  | N/A                    | X Walk 2 Width (in)         | N/A  |
|                                         | X Walk 1 Slope (%)    | 3.4  |                        | X Walk 2 Slope (%)          | 4.0  |
|                                         | X Walk 1 X Slope (%)  | 4.7  |                        | X Walk 2 X Slope (%)        | 3.9  |
| N/A                                     | Ramp inside XWalk1?   | N/A  | N/A                    | Ramp inside XWalk2?         | N/A  |
|                                         | Road Slope (%)        | 0.5  | N/A                    | Clear Space?                | N/A  |
|                                         | Road X Slope (%)      | 7.5  | N/A                    | Clear Space to XWalk (in)   | N/A  |
| N/A                                     | Any Obstructions?     | N/A  | N/A                    | Storm Grate/Utility Hazard? | N/A  |
|                                         | Obstruction Type      |      |                        | Storm Grate/Utility Type    |      |
|                                         |                       | N/A  |                        |                             | N/A  |