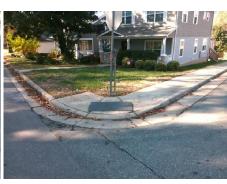

## Field Measurements/Component Compliance

Street 1 Name
Stop Condition-Street 2
Street 2 Name
Stop Condition-Street 1

WESLEY HEIGHTS WY
None
WESTBROOK DR
StopSign

Possible Solutions:

Remove & Replace Curb Ramp With Two New Directional Ramps or Equivalent.

Surveyor Notes:

N/A

PROW/ADA:

Not Found, R304.5.1

Total Cost: \$ 3200.00

| rield Measurements/Component Compilance |                       |      |                        |                             |      |
|-----------------------------------------|-----------------------|------|------------------------|-----------------------------|------|
| Compliance Description                  |                       | Data | Compliance Description |                             | Data |
| N/A                                     | Ramp Length (in)      | 48.0 | Yes                    | Ramp Slope (%)              | 5.0  |
| No                                      | Ramp Width (in)       | 27.0 | Yes                    | Ramp XSlope (%)             | 1.1  |
| N/A                                     | Flare Type LT         | N/A  | N/A                    | Flare Type RT               | N/A  |
| N/A                                     | Flare Slope LT (%)    | N/A  | N/A                    | Flare Slope RT (%)          | N/A  |
| N/A                                     | Flare Traversable LT? | N/A  | N/A                    | Flare Traversable RT?       | N/A  |
| N/A                                     | Landing Length (in)   | N/A  | N/A                    | DWS Provided?               | N/A  |
| N/A                                     | Landing Width (in)    | N/A  | N/A                    | DWS Contrast?               | N/A  |
| N/A                                     | Landing Slope (%)     | N/A  | N/A                    | DWS Length (in)             | N/A  |
| N/A                                     | Landing X Slope (%)   | N/A  | N/A                    | DWS Full Width?             | N/A  |
| N/A                                     | Landing Curb? (Y/N)   | N/A  | N/A                    | DWS Offset (in)             | N/A  |
| N/A                                     | Shared Landing?       | N/A  |                        |                             |      |
| N/A                                     | Gutter Ponding?       | N/A  | N/A                    | Gutter Slope (%)            | N/A  |
| N/A                                     | Gutter Lip Ht (in)    | 1.0  | N/A                    | Gutter X Slope (%)          | N/A  |
| N/A                                     | Painted X Walk1?      | No   | N/A                    | Painted X Walk2?            | No   |
|                                         | X Walk 1 Direction    | To S |                        | X Walk 2 Direction          | То Е |
| N/A                                     | X Walk 1 Width (in)   | N/A  | N/A                    | X Walk 2 Width (in)         | N/A  |
|                                         | X Walk 1 Slope (%)    | 3.4  |                        | X Walk 2 Slope (%)          | 4.0  |
|                                         | X Walk 1 X Slope (%)  | 4.7  |                        | X Walk 2 X Slope (%)        | 3.9  |
| N/A                                     | Ramp inside XWalk1?   | N/A  | N/A                    | Ramp inside XWalk2?         | N/A  |
|                                         | Road Slope (%)        | 0.5  | N/A                    | Clear Space?                | N/A  |
|                                         | Road X Slope (%)      | 7.5  | N/A                    | Clear Space to XWalk (in)   | N/A  |
| N/A                                     | Any Obstructions?     | N/A  | N/A                    | Storm Grate/Utility Hazard? | N/A  |
|                                         | Obstruction Type      |      |                        | Storm Grate/Utility Type    |      |
|                                         |                       | N/A  |                        |                             | N/A  |