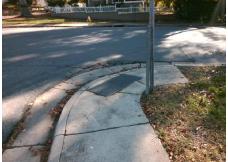

## Field Measurements/Component Compliance

Street 1 Name
Stop Condition-Street 2
Street 2 Name
Stop Condition-Street 1

WESLEY HEIGHTS WY
None
WESTBROOK DR
StopSign

Possible Solutions:

Remove & Replace Curb Ramp With Two New Directional Ramps or Equivalent.

Surveyor Notes:

N/A

PROW/ADA:

Not Found, R304.5.1

Total Cost: \$ 3200.00

| rield Measurements/Component Compilance |                       |      |                        |                             |      |
|-----------------------------------------|-----------------------|------|------------------------|-----------------------------|------|
| Compliance Description                  |                       | Data | Compliance Description |                             | Data |
| N/A                                     | Ramp Length (in)      | 48.0 | Yes                    | Ramp Slope (%)              | 5.0  |
| No                                      | Ramp Width (in)       | 27.0 | Yes                    | Ramp XSlope (%)             | 1.1  |
| N/A                                     | Flare Type LT         | N/A  | N/A                    | Flare Type RT               | N/A  |
| N/A                                     | Flare Slope LT (%)    | N/A  | N/A                    | Flare Slope RT (%)          | N/A  |
| N/A                                     | Flare Traversable LT? | N/A  | N/A                    | Flare Traversable RT?       | N/A  |
| N/A                                     | Landing Length (in)   | N/A  | N/A                    | DWS Provided?               | N/A  |
| N/A                                     | Landing Width (in)    | N/A  | N/A                    | DWS Contrast?               | N/A  |
| N/A                                     | Landing Slope (%)     | N/A  | N/A                    | DWS Length (in)             | N/A  |
| N/A                                     | Landing X Slope (%)   | N/A  | N/A                    | DWS Full Width?             | N/A  |
| N/A                                     | Landing Curb? (Y/N)   | N/A  | N/A                    | DWS Offset (in)             | N/A  |
| N/A                                     | Shared Landing?       | N/A  |                        |                             |      |
| N/A                                     | Gutter Ponding?       | N/A  | N/A                    | Gutter Slope (%)            | N/A  |
| N/A                                     | Gutter Lip Ht (in)    | 1.0  | N/A                    | Gutter X Slope (%)          | N/A  |
| N/A                                     | Painted X Walk1?      | No   | N/A                    | Painted X Walk2?            | No   |
|                                         | X Walk 1 Direction    | To S |                        | X Walk 2 Direction          | То Е |
| N/A                                     | X Walk 1 Width (in)   | N/A  | N/A                    | X Walk 2 Width (in)         | N/A  |
|                                         | X Walk 1 Slope (%)    | 3.4  |                        | X Walk 2 Slope (%)          | 4.0  |
|                                         | X Walk 1 X Slope (%)  | 4.7  |                        | X Walk 2 X Slope (%)        | 3.9  |
| N/A                                     | Ramp inside XWalk1?   | N/A  | N/A                    | Ramp inside XWalk2?         | N/A  |
|                                         | Road Slope (%)        | 0.5  | N/A                    | Clear Space?                | N/A  |
|                                         | Road X Slope (%)      | 7.5  | N/A                    | Clear Space to XWalk (in)   | N/A  |
| N/A                                     | Any Obstructions?     | N/A  | N/A                    | Storm Grate/Utility Hazard? | N/A  |
|                                         | Obstruction Type      |      |                        | Storm Grate/Utility Type    |      |
|                                         |                       | N/A  |                        |                             | N/A  |