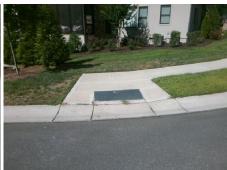

Total Cost: 2600.00

| Field Measurements/Component Compliance |                       |        |      |                             |      |  |  |
|-----------------------------------------|-----------------------|--------|------|-----------------------------|------|--|--|
| Comp                                    | liance Description    | Data   | Comp | liance Description          | Data |  |  |
| N/A                                     | Ramp Length (in)      | 58.0   | Yes  | Ramp Slope (%)              | 7.3  |  |  |
| Yes                                     | Ramp Width (in)       | 48.0   | Yes  | Ramp XSlope (%)             | 2.1  |  |  |
| N/A                                     | Flare Type LT         | Sloped | N/A  | Flare Type RT               | N/A  |  |  |
| N/A                                     | Flare Slope LT (%)    | 4.1    | No   | Flare Slope RT (%)          | 13.4 |  |  |
| N/A                                     | Flare Traversable LT? | Yes    | N/A  | Flare Traversable RT?       | Yes  |  |  |
| Yes                                     | Landing Length (in)   | 48.0   | Yes  | DWS Provided?               | Yes  |  |  |
| Yes                                     | Landing Width (in)    | 48.0   | Yes  | DWS Contrast?               | Yes  |  |  |
| Yes                                     | Landing Slope (%)     | 0.3    | Yes  | DWS Length (in)             | 24.0 |  |  |
| No                                      | Landing X Slope (%)   | 4.8    | Yes  | DWS Full Width?             | Yes  |  |  |
| N/A                                     | Landing Curb? (Y/N)   | No     | No   | DWS Offset (in)             | 7.0  |  |  |
| N/A                                     | Shared Landing?       | No     |      |                             |      |  |  |
| Yes                                     | Gutter Ponding?       | No     | No   | Gutter Slope (%)            | 14.3 |  |  |
| No                                      | Gutter Lip Ht (in)    | 1.0    | No   | Gutter X Slope (%)          | 2.8  |  |  |
| N/A                                     | Painted X Walk1?      | No     | N/A  | Painted X Walk2?            | N/A  |  |  |
|                                         | X Walk 1 Direction    | To NE  |      | X Walk 2 Direction          | N/A  |  |  |
| N/A                                     | X Walk 1 Width (in)   | N/A    | N/A  | X Walk 2 Width (in)         | N/A  |  |  |
|                                         | X Walk 1 Slope (%)    | 4.4    |      | X Walk 2 Slope (%)          | N/A  |  |  |
|                                         | X Walk 1 X Slope (%)  | 2.7    |      | X Walk 2 X Slope (%)        | N/A  |  |  |
| N/A                                     | Ramp inside XWalk1?   | N/A    | N/A  | Ramp inside XWalk2?         | N/A  |  |  |
|                                         | Road Slope (%)        | N/A    | N/A  | Clear Space?                | Yes  |  |  |
|                                         | Road X Slope (%)      | N/A    | N/A  | Clear Space to XWalk (in)   | N/A  |  |  |
| Yes                                     | Any Obstructions?     | No     | Yes  | Storm Grate/Utility Hazard? | No   |  |  |
|                                         | Obstruction Type      |        |      | Storm Grate/Utility Type    |      |  |  |
|                                         |                       | N/A    |      |                             | N/A  |  |  |
|                                         |                       |        | Yes  | Surface Condition? (G/P)    | Good |  |  |
| 7                                       |                       |        |      |                             |      |  |  |