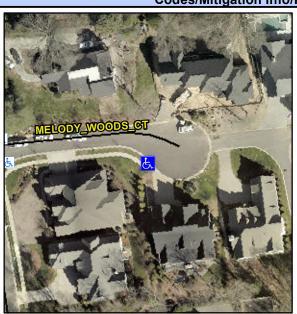

## **Access Compliance Report Public Rights-of-Way** (Curb Ramps)

Intersection ID: 10031661 Main Street: MELODY\_WOODS\_CT Cross Street: N/A Location: SW **Overall Compliance: No** ADA ID: A091C8909FBF Ramp Type: Perp Initial Pass/Fail: Pass Severity Score: 25.25

Codes/Mitigation Info/Possible Solution

Street 1 Name **MELODY WOODS CT** Stop Condition-Street 2 None Street 2 Name N/A Stop Condition-Street 1 N/A

| OSSIDIE SOIULIOII                                         |   |
|-----------------------------------------------------------|---|
| Possible Solutions:                                       | _ |
| Remove & Replace Entire Ramp.<br>Remove & Replace Gutter. | , |
|                                                           |   |
|                                                           |   |
|                                                           | , |
| Surveyor Notes:                                           |   |
| N/A                                                       |   |
|                                                           |   |
|                                                           |   |
| PROW/ADA:                                                 |   |
| Not Found, R304.5.3, R304.2.3,                            |   |
| R305.2, R302.7.2, R304.5.4                                |   |
|                                                           |   |
|                                                           |   |