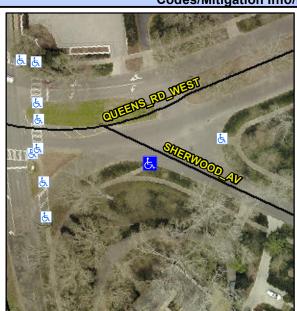

## Access Compliance Report Public Rights-of-Way (Curb Ramps)

Intersection ID: 15882 Main Street: EAST\_BV Cross Street: QUEENS\_RD\_WEST Location: SE

ADA ID: A096D79447F3 Ramp Type: PerpDiag Initial Pass/Fail: Fail Overall Compliance: No Severity Score: 33.75

## Field Measurements/Component Compliance

Street 1 Name Stop Condition-Street 2 Street 2 Name Stop Condition-Street 1 SHERWOOD AV
StopSign
QUEENS RD WEST
None

Possible Solutions:

Remove & Replace Curb Ramp With Two New Directional Ramps or Equivalent.