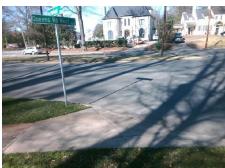

## Field Measurements/Component Compliance

Street 1 Name Stop Condition-Street 2 Street 2 Name Stop Condition-Street 1 SHERWOOD AV
StopSign
QUEENS RD WEST
None

Possible Solutions:

Remove & Replace Curb Ramp With Two New Directional Ramps or Equivalent.

Surveyor Notes:

N/A

PROW/ADA:

R304.5.1, R304.2.2, R304.5.3

Total Cost: \$ 3200.00

| Field Measurements/Component Compliance |                        |                       |       |                        |                             |      |
|-----------------------------------------|------------------------|-----------------------|-------|------------------------|-----------------------------|------|
|                                         | Compliance Description |                       | Data  | Compliance Description |                             | Data |
|                                         | N/A                    | Ramp Length (in)      | 102.0 | No                     | Ramp Slope (%)              | 9.1  |
|                                         | No                     | Ramp Width (in)       | 44.0  | No                     | Ramp XSlope (%)             | 5.1  |
|                                         | N/A                    | Flare Type LT         | N/A   | N/A                    | Flare Type RT               | N/A  |
|                                         | N/A                    | Flare Slope LT (%)    | N/A   | N/A                    | Flare Slope RT (%)          | N/A  |
|                                         | N/A                    | Flare Traversable LT? | N/A   | N/A                    | Flare Traversable RT?       | N/A  |
|                                         | N/A                    | Landing Length (in)   | N/A   | N/A                    | DWS Provided?               | N/A  |
|                                         | N/A                    | Landing Width (in)    | N/A   | N/A                    | DWS Contrast?               | N/A  |
|                                         | N/A                    | Landing Slope (%)     | N/A   | N/A                    | DWS Length (in)             | N/A  |
|                                         | N/A                    | Landing X Slope (%)   | N/A   | N/A                    | DWS Full Width?             | N/A  |
|                                         | N/A                    | Landing Curb? (Y/N)   | N/A   | N/A                    | DWS Offset (in)             | N/A  |
|                                         | N/A                    | Shared Landing?       | N/A   |                        |                             |      |
|                                         | N/A                    | Gutter Ponding?       | N/A   | N/A                    | Gutter Slope (%)            | N/A  |
|                                         | N/A                    | Gutter Lip Ht (in)    | N/A   | N/A                    | Gutter X Slope (%)          | N/A  |
|                                         | N/A                    | Painted X Walk1?      | No    | N/A                    | Painted X Walk2?            | No   |
|                                         |                        | X Walk 1 Direction    | To E  |                        | X Walk 2 Direction          | To N |
|                                         | N/A                    | X Walk 1 Width (in)   | N/A   | N/A                    | X Walk 2 Width (in)         | N/A  |
|                                         |                        | X Walk 1 Slope (%)    | 5.3   |                        | X Walk 2 Slope (%)          | 4.3  |
|                                         |                        | X Walk 1 X Slope (%)  | 3.1   |                        | X Walk 2 X Slope (%)        | 5.4  |
|                                         | N/A                    | Ramp inside XWalk1?   | N/A   | N/A                    | Ramp inside XWalk2?         | N/A  |
|                                         |                        | Road Slope (%)        | 3.8   | N/A                    | Clear Space?                | N/A  |
|                                         |                        | Road X Slope (%)      | 4.0   | N/A                    | Clear Space to XWalk (in)   | N/A  |
|                                         | N/A                    | Any Obstructions?     | N/A   | N/A                    | Storm Grate/Utility Hazard? | N/A  |
|                                         |                        | Obstruction Type      |       |                        | Storm Grate/Utility Type    |      |
|                                         |                        |                       | N/A   |                        |                             | N/A  |
|                                         |                        |                       |       | Yes                    | Surface Condition? (G/P)    | Good |
| 4                                       | NEW TOTAL STREET       |                       |       |                        |                             |      |