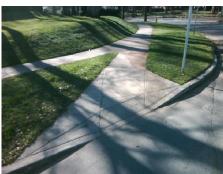

## Field Measurements/Component Compliance

Street 1 Name Stop Condition-Street 2 Street 2 Name Stop Condition-Street 1 SHERWOOD AV
StopSign
QUEENS RD WEST
None

Possible Solutions:

Remove & Replace Curb Ramp With Two New Directional Ramps or Equivalent.

Surveyor Notes:

N/A

PROW/ADA:

R304.5.1, R304.2.2, R304.5.3

Total Cost: \$ 3200.00

| Field Measurements/Component Compliance |                        |                       |       |                        |                             |      |
|-----------------------------------------|------------------------|-----------------------|-------|------------------------|-----------------------------|------|
|                                         | Compliance Description |                       | Data  | Compliance Description |                             | Data |
|                                         | N/A                    | Ramp Length (in)      | 102.0 | No                     | Ramp Slope (%)              | 9.1  |
|                                         | No                     | Ramp Width (in)       | 44.0  | No                     | Ramp XSlope (%)             | 5.1  |
|                                         | N/A                    | Flare Type LT         | N/A   | N/A                    | Flare Type RT               | N/A  |
|                                         | N/A                    | Flare Slope LT (%)    | N/A   | N/A                    | Flare Slope RT (%)          | N/A  |
|                                         | N/A                    | Flare Traversable LT? | N/A   | N/A                    | Flare Traversable RT?       | N/A  |
|                                         | N/A                    | Landing Length (in)   | N/A   | N/A                    | DWS Provided?               | N/A  |
|                                         | N/A                    | Landing Width (in)    | N/A   | N/A                    | DWS Contrast?               | N/A  |
|                                         | N/A                    | Landing Slope (%)     | N/A   | N/A                    | DWS Length (in)             | N/A  |
|                                         | N/A                    | Landing X Slope (%)   | N/A   | N/A                    | DWS Full Width?             | N/A  |
|                                         | N/A                    | Landing Curb? (Y/N)   | N/A   | N/A                    | DWS Offset (in)             | N/A  |
|                                         | N/A                    | Shared Landing?       | N/A   |                        |                             |      |
|                                         | N/A                    | Gutter Ponding?       | N/A   | N/A                    | Gutter Slope (%)            | N/A  |
|                                         | N/A                    | Gutter Lip Ht (in)    | N/A   | N/A                    | Gutter X Slope (%)          | N/A  |
|                                         | N/A                    | Painted X Walk1?      | No    | N/A                    | Painted X Walk2?            | No   |
|                                         |                        | X Walk 1 Direction    | To E  |                        | X Walk 2 Direction          | To N |
|                                         | N/A                    | X Walk 1 Width (in)   | N/A   | N/A                    | X Walk 2 Width (in)         | N/A  |
|                                         |                        | X Walk 1 Slope (%)    | 5.3   |                        | X Walk 2 Slope (%)          | 4.3  |
|                                         |                        | X Walk 1 X Slope (%)  | 3.1   |                        | X Walk 2 X Slope (%)        | 5.4  |
|                                         | N/A                    | Ramp inside XWalk1?   | N/A   | N/A                    | Ramp inside XWalk2?         | N/A  |
|                                         |                        | Road Slope (%)        | 3.8   | N/A                    | Clear Space?                | N/A  |
|                                         |                        | Road X Slope (%)      | 4.0   | N/A                    | Clear Space to XWalk (in)   | N/A  |
|                                         | N/A                    | Any Obstructions?     | N/A   | N/A                    | Storm Grate/Utility Hazard? | N/A  |
|                                         |                        | Obstruction Type      |       |                        | Storm Grate/Utility Type    |      |
|                                         |                        |                       | N/A   |                        |                             | N/A  |
|                                         |                        |                       |       | Yes                    | Surface Condition? (G/P)    | Good |
| 4                                       | NEW TOTAL STREET       |                       |       |                        |                             |      |