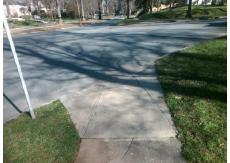

## Field Measurements/Component Compliance

Street 1 Name Stop Condition-Street 2 Street 2 Name Stop Condition-Street 1 SHERWOOD AV
StopSign
QUEENS RD WEST
None

Possible Solutions:

Remove & Replace Curb Ramp With Two New Directional Ramps or Equivalent.

Surveyor Notes:

N/A

PROW/ADA:

R304.5.1, R304.2.2, R304.5.3

Total Cost: \$ 3200.00

| Field Measurements/Component Compliance |                        |                       |       |                        |                             |      |
|-----------------------------------------|------------------------|-----------------------|-------|------------------------|-----------------------------|------|
|                                         | Compliance Description |                       | Data  | Compliance Description |                             | Data |
|                                         | N/A                    | Ramp Length (in)      | 102.0 | No                     | Ramp Slope (%)              | 9.1  |
|                                         | No                     | Ramp Width (in)       | 44.0  | No                     | Ramp XSlope (%)             | 5.1  |
|                                         | N/A                    | Flare Type LT         | N/A   | N/A                    | Flare Type RT               | N/A  |
|                                         | N/A                    | Flare Slope LT (%)    | N/A   | N/A                    | Flare Slope RT (%)          | N/A  |
|                                         | N/A                    | Flare Traversable LT? | N/A   | N/A                    | Flare Traversable RT?       | N/A  |
|                                         | N/A                    | Landing Length (in)   | N/A   | N/A                    | DWS Provided?               | N/A  |
|                                         | N/A                    | Landing Width (in)    | N/A   | N/A                    | DWS Contrast?               | N/A  |
|                                         | N/A                    | Landing Slope (%)     | N/A   | N/A                    | DWS Length (in)             | N/A  |
|                                         | N/A                    | Landing X Slope (%)   | N/A   | N/A                    | DWS Full Width?             | N/A  |
|                                         | N/A                    | Landing Curb? (Y/N)   | N/A   | N/A                    | DWS Offset (in)             | N/A  |
|                                         | N/A                    | Shared Landing?       | N/A   |                        |                             |      |
|                                         | N/A                    | Gutter Ponding?       | N/A   | N/A                    | Gutter Slope (%)            | N/A  |
|                                         | N/A                    | Gutter Lip Ht (in)    | N/A   | N/A                    | Gutter X Slope (%)          | N/A  |
|                                         | N/A                    | Painted X Walk1?      | No    | N/A                    | Painted X Walk2?            | No   |
|                                         |                        | X Walk 1 Direction    | To E  |                        | X Walk 2 Direction          | To N |
|                                         | N/A                    | X Walk 1 Width (in)   | N/A   | N/A                    | X Walk 2 Width (in)         | N/A  |
|                                         |                        | X Walk 1 Slope (%)    | 5.3   |                        | X Walk 2 Slope (%)          | 4.3  |
|                                         |                        | X Walk 1 X Slope (%)  | 3.1   |                        | X Walk 2 X Slope (%)        | 5.4  |
|                                         | N/A                    | Ramp inside XWalk1?   | N/A   | N/A                    | Ramp inside XWalk2?         | N/A  |
|                                         |                        | Road Slope (%)        | 3.8   | N/A                    | Clear Space?                | N/A  |
|                                         |                        | Road X Slope (%)      | 4.0   | N/A                    | Clear Space to XWalk (in)   | N/A  |
|                                         | N/A                    | Any Obstructions?     | N/A   | N/A                    | Storm Grate/Utility Hazard? | N/A  |
|                                         |                        | Obstruction Type      |       |                        | Storm Grate/Utility Type    |      |
|                                         |                        |                       | N/A   |                        |                             | N/A  |
|                                         |                        |                       |       | Yes                    | Surface Condition? (G/P)    | Good |
| 4                                       | NEW TOTAL STREET       |                       |       |                        |                             |      |