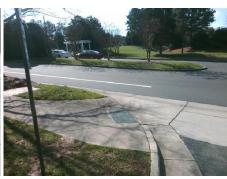

Intersection ID: N/A Main Street: BEVERLY CREST BV Cross Street: N/A Location: Initial Pass/Fail: Fail **Overall Compliance: No** ADA ID: A0991D746918 Ramp Type: PerpDiag Severity Score: 13.75

Compliance Description

Ramp Slope (%)

<u>Data</u>

48.0

**ENTRANCE** Street 1 Name Stop Condition-Street 2 None **BEVERLY CREST BV** Street 2 Name Stop Condition-Street 1 None Possible Solutions: Remove & Replace Curb Ramp With Two New Directional Ramps or Equivalent. Surveyor Notes: N/A PROW/ADA: R304.2.2