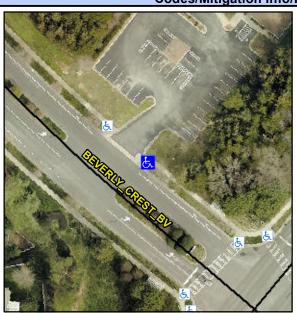

Intersection ID: N/A Main Street: BEVERLY CREST BV Cross Street: N/A Location: Initial Pass/Fail: Fail **Overall Compliance: No** ADA ID: A0991D746918 Ramp Type: PerpDiag Severity Score: 13.75

Compliance Description

Ramp Slope (%)

<u>Data</u>

48.0

**ENTRANCE** Street 1 Name Stop Condition-Street 2 None **BEVERLY CREST BV** Street 2 Name Stop Condition-Street 1 None Possible Solutions: Remove & Replace Curb Ramp With Two New Directional Ramps or Equivalent. Surveyor Notes: N/A PROW/ADA: R304.2.2