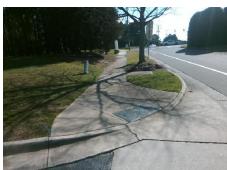

Intersection ID: N/A Main Street: BEVERLY CREST BV Cross Street: N/A Location: Initial Pass/Fail: Fail **Overall Compliance: No** ADA ID: A0991D746918 Ramp Type: PerpDiag Severity Score: 13.75

Compliance Description

Ramp Slope (%)

<u>Data</u>

48.0

**ENTRANCE** Street 1 Name Stop Condition-Street 2 None **BEVERLY CREST BV** Street 2 Name Stop Condition-Street 1 None Possible Solutions: Remove & Replace Curb Ramp With Two New Directional Ramps or Equivalent. Surveyor Notes: N/A PROW/ADA: R304.2.2