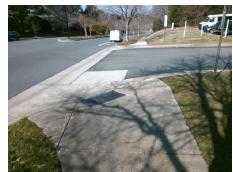

Intersection ID: N/A Main Street: BEVERLY CREST BV Cross Street: N/A Location: Initial Pass/Fail: Fail **Overall Compliance: No** ADA ID: A0991D746918 Ramp Type: PerpDiag Severity Score: 13.75

Compliance Description

Ramp Slope (%)

<u>Data</u>

48.0

**ENTRANCE** Street 1 Name Stop Condition-Street 2 None **BEVERLY CREST BV** Street 2 Name Stop Condition-Street 1 None Possible Solutions: Remove & Replace Curb Ramp With Two New Directional Ramps or Equivalent. Surveyor Notes: N/A PROW/ADA: R304.2.2