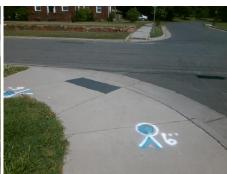

## Field Measurements/Component Compliance

Street 1 Name EFFINGHAM RD
Stop Condition-Street 2 None
Street 2 Name N/A
Stop Condition-Street 1 N/A

Possible Solutions:

Remove & Replace Entire Ramp.

Surveyor Notes:

N/A

PROW/ADA:

Not Found, R304.2.2, R304.5.3

Total Cost: \$ 1850.00

| Field Measurements/Component Compliance |                       |       |      |                             |      |
|-----------------------------------------|-----------------------|-------|------|-----------------------------|------|
| Comp                                    | liance Description    | Data  | Comp | liance Description          | Data |
| N/A                                     | Ramp Length (in)      | 72.0  | No   | Ramp Slope (%)              | 9.3  |
| Yes                                     | Ramp Width (in)       | 48.0  | No   | Ramp XSlope (%)             | 2.9  |
| N/A                                     | Flare Type LT         | N/A   | N/A  | Flare Type RT               | N/A  |
| N/A                                     | Flare Slope LT (%)    | N/A   | N/A  | Flare Slope RT (%)          | N/A  |
| N/A                                     | Flare Traversable LT? | N/A   | N/A  | Flare Traversable RT?       | N/A  |
| N/A                                     | Landing Length (in)   | N/A   | N/A  | DWS Provided?               | N/A  |
| N/A                                     | Landing Width (in)    | N/A   | N/A  | DWS Contrast?               | N/A  |
| N/A                                     | Landing Slope (%)     | N/A   | N/A  | DWS Length (in)             | N/A  |
| N/A                                     | Landing X Slope (%)   | N/A   | N/A  | DWS Full Width?             | N/A  |
| N/A                                     | Landing Curb? (Y/N)   | N/A   | N/A  | DWS Offset (in)             | N/A  |
| N/A                                     | Shared Landing?       | N/A   |      |                             |      |
| N/A                                     | Gutter Ponding?       | N/A   | N/A  | Gutter Slope (%)            | N/A  |
| N/A                                     | Gutter Lip Ht (in)    | N/A   | N/A  | Gutter X Slope (%)          | N/A  |
| N/A                                     | Painted X Walk1?      | No    | N/A  | Painted X Walk2?            | N/A  |
|                                         | X Walk 1 Direction    | To NW |      | X Walk 2 Direction          | N/A  |
| N/A                                     | X Walk 1 Width (in)   | N/A   | N/A  | X Walk 2 Width (in)         | N/A  |
|                                         | X Walk 1 Slope (%)    | 6.1   |      | X Walk 2 Slope (%)          | N/A  |
|                                         | X Walk 1 X Slope (%)  | 0.5   |      | X Walk 2 X Slope (%)        | N/A  |
| N/A                                     | Ramp inside XWalk1?   | N/A   | N/A  | Ramp inside XWalk2?         | N/A  |
|                                         | Road Slope (%)        | N/A   | N/A  | Clear Space?                | N/A  |
|                                         | Road X Slope (%)      | N/A   | N/A  | Clear Space to XWalk (in)   | N/A  |
| N/A                                     | Any Obstructions?     | N/A   | N/A  | Storm Grate/Utility Hazard? | N/A  |
|                                         | Obstruction Type      |       | l    | Storm Grate/Utility Type    |      |
|                                         |                       | N/A   |      |                             | N/A  |
|                                         |                       |       | Yes  | Surface Condition? (G/P)    | Good |
| -                                       |                       |       |      |                             |      |