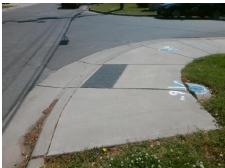

## Field Measurements/Component Compliance

Street 1 Name EFFINGHAM RD
Stop Condition-Street 2 None
Street 2 Name N/A
Stop Condition-Street 1 N/A

Possible Solutions:

Remove & Replace Entire Ramp.

Surveyor Notes:

N/A

PROW/ADA:

Not Found, R304.2.2, R304.5.3

Total Cost: \$ 1850.00

| Field Measurements/Component Compliance |                       |       |      |                             |      |
|-----------------------------------------|-----------------------|-------|------|-----------------------------|------|
| Comp                                    | liance Description    | Data  | Comp | liance Description          | Data |
| N/A                                     | Ramp Length (in)      | 72.0  | No   | Ramp Slope (%)              | 9.3  |
| Yes                                     | Ramp Width (in)       | 48.0  | No   | Ramp XSlope (%)             | 2.9  |
| N/A                                     | Flare Type LT         | N/A   | N/A  | Flare Type RT               | N/A  |
| N/A                                     | Flare Slope LT (%)    | N/A   | N/A  | Flare Slope RT (%)          | N/A  |
| N/A                                     | Flare Traversable LT? | N/A   | N/A  | Flare Traversable RT?       | N/A  |
| N/A                                     | Landing Length (in)   | N/A   | N/A  | DWS Provided?               | N/A  |
| N/A                                     | Landing Width (in)    | N/A   | N/A  | DWS Contrast?               | N/A  |
| N/A                                     | Landing Slope (%)     | N/A   | N/A  | DWS Length (in)             | N/A  |
| N/A                                     | Landing X Slope (%)   | N/A   | N/A  | DWS Full Width?             | N/A  |
| N/A                                     | Landing Curb? (Y/N)   | N/A   | N/A  | DWS Offset (in)             | N/A  |
| N/A                                     | Shared Landing?       | N/A   |      |                             |      |
| N/A                                     | Gutter Ponding?       | N/A   | N/A  | Gutter Slope (%)            | N/A  |
| N/A                                     | Gutter Lip Ht (in)    | N/A   | N/A  | Gutter X Slope (%)          | N/A  |
| N/A                                     | Painted X Walk1?      | No    | N/A  | Painted X Walk2?            | N/A  |
|                                         | X Walk 1 Direction    | To NW |      | X Walk 2 Direction          | N/A  |
| N/A                                     | X Walk 1 Width (in)   | N/A   | N/A  | X Walk 2 Width (in)         | N/A  |
|                                         | X Walk 1 Slope (%)    | 6.1   |      | X Walk 2 Slope (%)          | N/A  |
|                                         | X Walk 1 X Slope (%)  | 0.5   |      | X Walk 2 X Slope (%)        | N/A  |
| N/A                                     | Ramp inside XWalk1?   | N/A   | N/A  | Ramp inside XWalk2?         | N/A  |
|                                         | Road Slope (%)        | N/A   | N/A  | Clear Space?                | N/A  |
|                                         | Road X Slope (%)      | N/A   | N/A  | Clear Space to XWalk (in)   | N/A  |
| N/A                                     | Any Obstructions?     | N/A   | N/A  | Storm Grate/Utility Hazard? | N/A  |
|                                         | Obstruction Type      |       | l    | Storm Grate/Utility Type    |      |
|                                         |                       | N/A   |      |                             | N/A  |
|                                         |                       |       | Yes  | Surface Condition? (G/P)    | Good |
| -                                       |                       |       |      |                             |      |