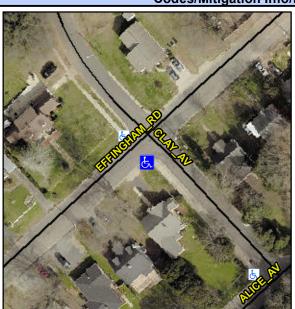

## Access Compliance Report Public Rights-of-Way (Curb Ramps)

Intersection ID: 10814 Main Street: CLAY\_AV Cross Street: EFFINGHAM\_RD Location: S

ADA ID: A09EA0824688 Ramp Type: Perp Initial Pass/Fail: Fail Overall Compliance: No Severity Score: 13.75