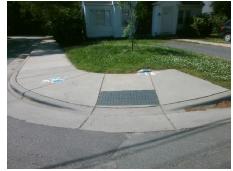

## Field Measurements/Component Compliance

Street 1 Name EFFINGHAM RD
Stop Condition-Street 2 None
Street 2 Name N/A
Stop Condition-Street 1 N/A

Possible Solutions:

Remove & Replace Entire Ramp.

Surveyor Notes:

N/A

PROW/ADA:

Not Found, R304.2.2, R304.5.3

Total Cost: \$ 1850.00

| Field Measurements/Component Compliance |                       |       |      |                             |      |
|-----------------------------------------|-----------------------|-------|------|-----------------------------|------|
| Comp                                    | liance Description    | Data  | Comp | liance Description          | Data |
| N/A                                     | Ramp Length (in)      | 72.0  | No   | Ramp Slope (%)              | 9.3  |
| Yes                                     | Ramp Width (in)       | 48.0  | No   | Ramp XSlope (%)             | 2.9  |
| N/A                                     | Flare Type LT         | N/A   | N/A  | Flare Type RT               | N/A  |
| N/A                                     | Flare Slope LT (%)    | N/A   | N/A  | Flare Slope RT (%)          | N/A  |
| N/A                                     | Flare Traversable LT? | N/A   | N/A  | Flare Traversable RT?       | N/A  |
| N/A                                     | Landing Length (in)   | N/A   | N/A  | DWS Provided?               | N/A  |
| N/A                                     | Landing Width (in)    | N/A   | N/A  | DWS Contrast?               | N/A  |
| N/A                                     | Landing Slope (%)     | N/A   | N/A  | DWS Length (in)             | N/A  |
| N/A                                     | Landing X Slope (%)   | N/A   | N/A  | DWS Full Width?             | N/A  |
| N/A                                     | Landing Curb? (Y/N)   | N/A   | N/A  | DWS Offset (in)             | N/A  |
| N/A                                     | Shared Landing?       | N/A   |      |                             |      |
| N/A                                     | Gutter Ponding?       | N/A   | N/A  | Gutter Slope (%)            | N/A  |
| N/A                                     | Gutter Lip Ht (in)    | N/A   | N/A  | Gutter X Slope (%)          | N/A  |
| N/A                                     | Painted X Walk1?      | No    | N/A  | Painted X Walk2?            | N/A  |
|                                         | X Walk 1 Direction    | To NW |      | X Walk 2 Direction          | N/A  |
| N/A                                     | X Walk 1 Width (in)   | N/A   | N/A  | X Walk 2 Width (in)         | N/A  |
|                                         | X Walk 1 Slope (%)    | 6.1   |      | X Walk 2 Slope (%)          | N/A  |
|                                         | X Walk 1 X Slope (%)  | 0.5   |      | X Walk 2 X Slope (%)        | N/A  |
| N/A                                     | Ramp inside XWalk1?   | N/A   | N/A  | Ramp inside XWalk2?         | N/A  |
|                                         | Road Slope (%)        | N/A   | N/A  | Clear Space?                | N/A  |
|                                         | Road X Slope (%)      | N/A   | N/A  | Clear Space to XWalk (in)   | N/A  |
| N/A                                     | Any Obstructions?     | N/A   | N/A  | Storm Grate/Utility Hazard? | N/A  |
|                                         | Obstruction Type      |       | l    | Storm Grate/Utility Type    |      |
|                                         |                       | N/A   |      |                             | N/A  |
|                                         |                       |       | Yes  | Surface Condition? (G/P)    | Good |
| -                                       |                       |       |      |                             |      |