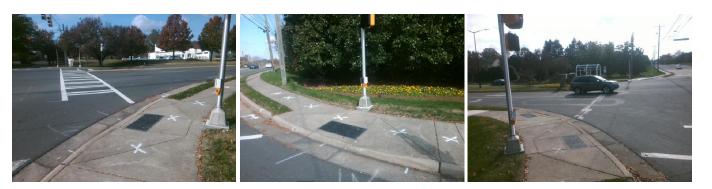

## Access Compliance Report Public Rights-of-Way (Curb Ramps)

| Intersection ID: 24195 Mai                | n Street: PROVIDENCE_RD       | Cross Stree   | Cross Street: BEVERLY_CREST_BV                 |       |     | Location:                   | NE    |  |
|-------------------------------------------|-------------------------------|---------------|------------------------------------------------|-------|-----|-----------------------------|-------|--|
| DA ID: A0A0CBB94BA1 Ramp Type: Perp       |                               | Initial Pass/ | Initial Pass/Fail: Fail Overall Compliance: No |       |     | Severity Score:             | 21.25 |  |
| Codes/Mitigation Info/Possible Solution   |                               |               | Field Measurements/Component Compliance        |       |     |                             |       |  |
|                                           | Possible Solutions:           | Con           | Compliance Description Data                    |       |     | Compliance Description      |       |  |
| A A A A A A A A A A A A A A A A A A A     | Remove & Replace Entire Ram   | p. N/A        | Ramp Length (in)                               | 75.0  | Yes | Ramp Slope (%)              | 6.9   |  |
|                                           |                               | No            | Ramp Width (in)                                | 39.0  | No  | Ramp XSlope (%)             | 6.7   |  |
|                                           |                               | N/A           | Flare Type LT                                  | N/A   | N/A | Flare Type RT               | N/A   |  |
|                                           |                               | N/A           | Flare Slope LT (%)                             | N/A   | N/A | Flare Slope RT (%)          | N/A   |  |
|                                           | No. 1                         | N/A           | Flare Traversable LT?                          | N/A   | N/A | Flare Traversable RT?       | N/A   |  |
|                                           |                               | N/A           | Landing Length (in)                            | N/A   | N/A | DWS Provided?               | N/A   |  |
|                                           | Surveyor Notes:               | N/A           | Landing Width (in)                             | N/A   | N/A | DWS Contrast?               | N/A   |  |
|                                           | N/A                           | N/A           | Landing Slope (%)                              | N/A   | N/A | DWS Length (in)             | N/A   |  |
| L. C. |                               | N/A           | Landing X Slope (%)                            | N/A   | N/A | DWS Full Width?             | N/A   |  |
| CONDUCTION IN BEVERLY CREST BV            |                               | N/A           | Landing Curb? (Y/N)                            | N/A   | N/A | DWS Offset (in)             | N/A   |  |
| CANDLEWYCK LN BEVERLY CREST 30            |                               | N/A           | Shared Landing?                                | N/A   |     |                             |       |  |
|                                           | PROW/ADA:                     | N/A           | Gutter Ponding?                                | N/A   | N/A | Gutter Slope (%)            | N/A   |  |
| 6. Substanting                            | Not Found, R304.5.1, R304.5.3 | N/A           | Gutter Lip Ht (in)                             | N/A   | N/A | Gutter X Slope (%)          | N/A   |  |
| & THIM FULLIE                             |                               | N/A           | Painted X Walk1?                               | Yes   | N/A | Painted X Walk2?            | N/A   |  |
|                                           |                               |               | X Walk 1 Direction                             | To NW |     | X Walk 2 Direction          | N/A   |  |
|                                           |                               | N/A           | X Walk 1 Width (in)                            | 85.0  | N/A | X Walk 2 Width (in)         | N/A   |  |
| Street 1 Name PROVIDENCE                  | RD                            |               | X Walk 1 Slope (%)                             | 4.0   |     | X Walk 2 Slope (%)          | N/A   |  |
| Stop Condition-Street 2 Si                | gnal                          |               | X Walk 1 X Slope (%)                           | 2.1   |     | X Walk 2 X Slope (%)        | N/A   |  |
| Street 2 Name                             | N/A                           | N/A           | Ramp inside XWalk1?                            | Yes   | N/A | Ramp inside XWalk2?         | N/A   |  |
| Stop Condition-Street 1                   | N/A                           |               | Road Slope (%)                                 | N/A   | N/A | Clear Space?                | N/A   |  |
|                                           |                               |               | Road X Slope (%)                               | N/A   | N/A | Clear Space to XWalk (in)   | N/A   |  |
|                                           |                               | N/A           | Any Obstructions?                              | N/A   | N/A | Storm Grate/Utility Hazard? | N/A   |  |
|                                           | Total Cost: \$                | 1850.00       | Obstruction Type                               |       |     | Storm Grate/Utility Type    |       |  |
|                                           |                               |               |                                                | N/A   |     |                             | N/A   |  |