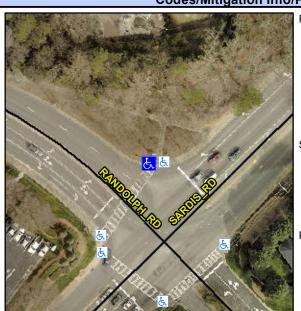

## **Access Compliance Report Public Rights-of-Way** (Curb Ramps)

Data

5.8

5.6

N/A

Good

Intersection ID: 19313 Main Street: RANDOLPH RD Cross Street: SARDIS RD Location: Ν Initial Pass/Fail: Fail **Overall Compliance: No Severity Score:** 12.5 **ADA ID: A0A51681F8AF** Ramp Type: Perp

N/A

N/A

N/A

**RANDOLPH RD** Street 1 Name Stop Condition-Street 2 Signal N/A Street 2 Name Stop Condition-Street 1 N/A

|             | Possible Solutions:           |
|-------------|-------------------------------|
| 2000        | Remove & Replace Entire Ramp. |
| The same of |                               |
|             |                               |
|             |                               |
| 1           |                               |
| Ó           | Surveyor Notes:               |
| į           |                               |
| 9           | N/A                           |
| P           |                               |
| e<br>S      |                               |
|             | PROW/ADA:                     |
| 100         | Not Found, R304.5.3           |
| 3           |                               |
|             |                               |
|             |                               |
|             |                               |
|             |                               |
|             |                               |