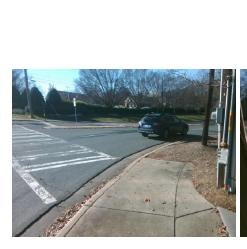

## **Access Compliance Report Public Rights-of-Way** (Curb Ramps)

Data

5.8

5.6

N/A

Good

Intersection ID: 19313 Main Street: RANDOLPH RD Cross Street: SARDIS RD Location: Ν Initial Pass/Fail: Fail **Overall Compliance: No Severity Score:** 12.5 **ADA ID: A0A51681F8AF** Ramp Type: Perp

N/A

N/A

N/A

**RANDOLPH RD** Street 1 Name Stop Condition-Street 2 Signal N/A Street 2 Name Stop Condition-Street 1 N/A

|             | Possible Solutions:           |
|-------------|-------------------------------|
| 2000        | Remove & Replace Entire Ramp. |
| The same of |                               |
|             |                               |
|             |                               |
| 1           |                               |
| Ó           | Surveyor Notes:               |
| į           |                               |
| 9           | N/A                           |
| P           |                               |
| e<br>S      |                               |
|             | PROW/ADA:                     |
| 100         | Not Found, R304.5.3           |
| 3           |                               |
|             |                               |
|             |                               |
|             |                               |
|             |                               |
|             |                               |