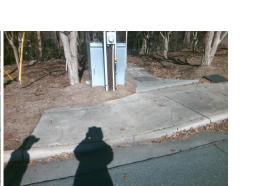

## **Access Compliance Report Public Rights-of-Way** (Curb Ramps)

Data

5.8

5.6

N/A

Good

Intersection ID: 19313 Main Street: RANDOLPH RD Cross Street: SARDIS RD Location: Ν Initial Pass/Fail: Fail **Overall Compliance: No Severity Score:** 12.5 **ADA ID: A0A51681F8AF** Ramp Type: Perp

N/A

N/A

N/A

**RANDOLPH RD** Street 1 Name Stop Condition-Street 2 Signal N/A Street 2 Name Stop Condition-Street 1 N/A

|             | Possible Solutions:           |
|-------------|-------------------------------|
| 2000        | Remove & Replace Entire Ramp. |
| The same of |                               |
|             |                               |
|             |                               |
| 1           |                               |
| Ó           | Surveyor Notes:               |
| į           |                               |
| 9           | N/A                           |
| P           |                               |
| e<br>S      |                               |
|             | PROW/ADA:                     |
| 100         | Not Found, R304.5.3           |
| 3           |                               |
|             |                               |
|             |                               |
|             |                               |
|             |                               |
|             |                               |