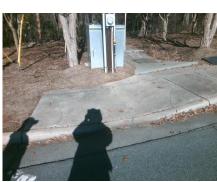

## **Access Compliance Report Public Rights-of-Way** (Curb Ramps)

Data

5.8

5.6

N/A

Good

Intersection ID: 19313 Main Street: RANDOLPH RD Cross Street: SARDIS RD Location: Ν Initial Pass/Fail: Fail **Overall Compliance: No Severity Score:** 12.5 **ADA ID: A0A51681F8AF** Ramp Type: Perp

N/A

N/A

N/A

**RANDOLPH RD** Street 1 Name Stop Condition-Street 2 Signal N/A Street 2 Name Stop Condition-Street 1 N/A

|             | Possible Solutions:           |
|-------------|-------------------------------|
| 2000        | Remove & Replace Entire Ramp. |
| The same of |                               |
|             |                               |
|             |                               |
| 1           |                               |
| Ó           | Surveyor Notes:               |
| į           |                               |
| 9           | N/A                           |
| P           |                               |
| e<br>S      |                               |
|             | PROW/ADA:                     |
| 100         | Not Found, R304.5.3           |
| 3           |                               |
|             |                               |
|             |                               |
|             |                               |
|             |                               |
|             |                               |