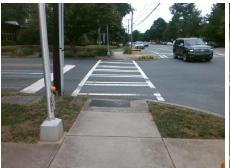

## Field Measurements/Component Compliance

**DILWORTH RD WEST** Street 1 Name Stop Condition-Street 1 Signal Street 2 Name N/A Stop Condition-Street 2 N/A Possible Solutions: Remove & Replace Entire Ramp. Surveyor Notes: N/A PROW/ADA: R304.5.3

Total Cost: 1600.00

| Compli | ance Description      | Data  | Compl | iance Description           | Data |
|--------|-----------------------|-------|-------|-----------------------------|------|
| N/A    | Ramp Length (in)      | 40.0  | N/A   | Grade Break?                | N/A  |
| Yes    | Ramp Width (in)       | 73.0  | N/A   | Grade Break Slope (%)       | 0.0  |
| Yes    | Ramp Slope (%)        | 3.5   | N/A   | Grade Break XSlope (%)      | 0.0  |
| No     | Ramp XSlope (%)       | 2.5   |       |                             |      |
| N/A    | Flare Type LT         | N/A   | N/A   | Flare Type RT               | N/A  |
| N/A    | Flare Slope LT (%)    | N/A   | N/A   | Flare Slope RT (%)          | N/A  |
| N/A    | Flare Traversable LT? | N/A   | N/A   | Flare Traversable RT?       | N/A  |
| Yes    | Landing Length (in)   | 50.0  | Yes   | DWS Provided?               | Yes  |
| Yes    | Landing Width (in)    | 73.0  | Yes   | DWS Contrast?               | Yes  |
| Yes    | Landing Slope (%)     | 0.8   | Yes   | DWS Length (in)             | 25.5 |
| No     | Landing X Slope (%)   | 2.9   | Yes   | DWS Full Width?             | Yes  |
| N/A    | Landing Curb? (Y/N)   | No    | Yes   | DWS Offset LT (in)          | 0.0  |
| N/A    | Shared Landing?       | No    | Yes   | DWS Offset RT (in)          | 8.0  |
| Yes    | Gutter Ponding?       | No    | Yes   | Gutter Slope (%)            | 3.0  |
| Yes    | Gutter Lip Ht (in)    | 0.0   | Yes   | Gutter X Slope (%)          | 1.6  |
| N/A    | Painted X Walk1?      | Yes   |       | Road Slope (%)              | 4.2  |
|        | X Walk 1 Direction    | To NW |       | Road X Slope (%)            | 0.9  |
|        | X Walk 1 Width (in)   | 107.0 |       | Clear Space?                | Yes  |
|        | X Walk 1 Slope (%)    | 4.2   | N/A   | Clear Space to XWalk (in)   | N/A  |
|        | X Walk 1 X Slope (%)  | 0.9   | Yes   | Storm Grate/Utility Hazard? | No   |
| Yes    | Ramp inside XWalk1?   | Yes   |       | Storm Grate/Utility Type    |      |
| Yes    | Any Obstructions?     | No    |       |                             | N/A  |
|        | Obstruction Type      |       | Yes   | Surface Condition? (G/P)    | Good |
|        |                       | N/A   | N/A   | Curb Slope (%)              | 6.0  |