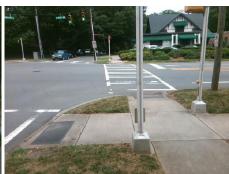

## Field Measurements/Component Compliance

**DILWORTH RD WEST** Street 1 Name Stop Condition-Street 1 Signal Street 2 Name N/A Stop Condition-Street 2 N/A Possible Solutions: Remove & Replace Entire Ramp. Surveyor Notes: N/A PROW/ADA: R304.5.3

Total Cost: 1600.00

| Compli | ance Description      | Data  | Compl | iance Description           | Data |
|--------|-----------------------|-------|-------|-----------------------------|------|
| N/A    | Ramp Length (in)      | 40.0  | N/A   | Grade Break?                | N/A  |
| Yes    | Ramp Width (in)       | 73.0  | N/A   | Grade Break Slope (%)       | 0.0  |
| Yes    | Ramp Slope (%)        | 3.5   | N/A   | Grade Break XSlope (%)      | 0.0  |
| No     | Ramp XSlope (%)       | 2.5   |       |                             |      |
| N/A    | Flare Type LT         | N/A   | N/A   | Flare Type RT               | N/A  |
| N/A    | Flare Slope LT (%)    | N/A   | N/A   | Flare Slope RT (%)          | N/A  |
| N/A    | Flare Traversable LT? | N/A   | N/A   | Flare Traversable RT?       | N/A  |
| Yes    | Landing Length (in)   | 50.0  | Yes   | DWS Provided?               | Yes  |
| Yes    | Landing Width (in)    | 73.0  | Yes   | DWS Contrast?               | Yes  |
| Yes    | Landing Slope (%)     | 0.8   | Yes   | DWS Length (in)             | 25.5 |
| No     | Landing X Slope (%)   | 2.9   | Yes   | DWS Full Width?             | Yes  |
| N/A    | Landing Curb? (Y/N)   | No    | Yes   | DWS Offset LT (in)          | 0.0  |
| N/A    | Shared Landing?       | No    | Yes   | DWS Offset RT (in)          | 8.0  |
| Yes    | Gutter Ponding?       | No    | Yes   | Gutter Slope (%)            | 3.0  |
| Yes    | Gutter Lip Ht (in)    | 0.0   | Yes   | Gutter X Slope (%)          | 1.6  |
| N/A    | Painted X Walk1?      | Yes   |       | Road Slope (%)              | 4.2  |
|        | X Walk 1 Direction    | To NW |       | Road X Slope (%)            | 0.9  |
|        | X Walk 1 Width (in)   | 107.0 |       | Clear Space?                | Yes  |
|        | X Walk 1 Slope (%)    | 4.2   | N/A   | Clear Space to XWalk (in)   | N/A  |
|        | X Walk 1 X Slope (%)  | 0.9   | Yes   | Storm Grate/Utility Hazard? | No   |
| Yes    | Ramp inside XWalk1?   | Yes   |       | Storm Grate/Utility Type    |      |
| Yes    | Any Obstructions?     | No    |       |                             | N/A  |
|        | Obstruction Type      |       | Yes   | Surface Condition? (G/P)    | Good |
|        |                       | N/A   | N/A   | Curb Slope (%)              | 6.0  |