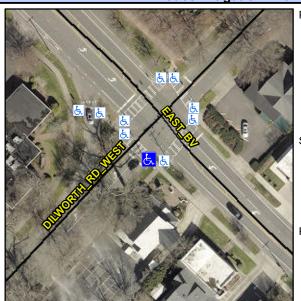

## **Access Compliance Report Public Rights-of-Way** (Curb Ramps)

Intersection ID: 14844 Main Street: DILWORTH RD WEST **Cross Street: EAST BV** Location: SW **Overall Compliance: No ADA ID: A0AAD6CFDFCC** Ramp Type: Directional1 Initial Pass/Fail: Pass **Severity Score:** 0.25