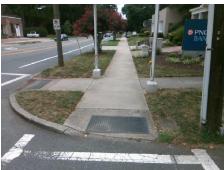

## Field Measurements/Component Compliance

**DILWORTH RD WEST** Street 1 Name Stop Condition-Street 1 Signal Street 2 Name N/A Stop Condition-Street 2 N/A Possible Solutions: Remove & Replace Entire Ramp. Surveyor Notes: N/A PROW/ADA: R304.5.3

Total Cost: 1600.00

| Compli | ance Description      | Data  | Compl | iance Description           | Data |
|--------|-----------------------|-------|-------|-----------------------------|------|
| N/A    | Ramp Length (in)      | 40.0  | N/A   | Grade Break?                | N/A  |
| Yes    | Ramp Width (in)       | 73.0  | N/A   | Grade Break Slope (%)       | 0.0  |
| Yes    | Ramp Slope (%)        | 3.5   | N/A   | Grade Break XSlope (%)      | 0.0  |
| No     | Ramp XSlope (%)       | 2.5   |       |                             |      |
| N/A    | Flare Type LT         | N/A   | N/A   | Flare Type RT               | N/A  |
| N/A    | Flare Slope LT (%)    | N/A   | N/A   | Flare Slope RT (%)          | N/A  |
| N/A    | Flare Traversable LT? | N/A   | N/A   | Flare Traversable RT?       | N/A  |
| Yes    | Landing Length (in)   | 50.0  | Yes   | DWS Provided?               | Yes  |
| Yes    | Landing Width (in)    | 73.0  | Yes   | DWS Contrast?               | Yes  |
| Yes    | Landing Slope (%)     | 0.8   | Yes   | DWS Length (in)             | 25.5 |
| No     | Landing X Slope (%)   | 2.9   | Yes   | DWS Full Width?             | Yes  |
| N/A    | Landing Curb? (Y/N)   | No    | Yes   | DWS Offset LT (in)          | 0.0  |
| N/A    | Shared Landing?       | No    | Yes   | DWS Offset RT (in)          | 8.0  |
| Yes    | Gutter Ponding?       | No    | Yes   | Gutter Slope (%)            | 3.0  |
| Yes    | Gutter Lip Ht (in)    | 0.0   | Yes   | Gutter X Slope (%)          | 1.6  |
| N/A    | Painted X Walk1?      | Yes   |       | Road Slope (%)              | 4.2  |
|        | X Walk 1 Direction    | To NW |       | Road X Slope (%)            | 0.9  |
|        | X Walk 1 Width (in)   | 107.0 |       | Clear Space?                | Yes  |
|        | X Walk 1 Slope (%)    | 4.2   | N/A   | Clear Space to XWalk (in)   | N/A  |
|        | X Walk 1 X Slope (%)  | 0.9   | Yes   | Storm Grate/Utility Hazard? | No   |
| Yes    | Ramp inside XWalk1?   | Yes   |       | Storm Grate/Utility Type    |      |
| Yes    | Any Obstructions?     | No    |       |                             | N/A  |
|        | Obstruction Type      |       | Yes   | Surface Condition? (G/P)    | Good |
|        |                       | N/A   | N/A   | Curb Slope (%)              | 6.0  |