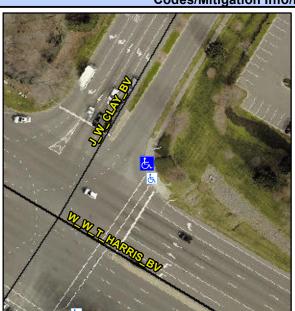

## Access Compliance Report Public Rights-of-Way (Curb Ramps)

Intersection ID: 5525Main Street: W\_W\_T\_HARRIS\_BVCross Street: MCCULLOUGH\_DRLocation:EADA ID: A0BC69713C2FRamp Type: PerpInitial Pass/Fail: FailOverall Compliance: NoSeverity Score: 8.75

## Field Measurements/Component Compliance

Street 1 Name MCCULLOUGH DR
Stop Condition-Street 2 Signal
Street 2 Name N/A
Stop Condition-Street 1 N/A

Possible Solutions:

Remove & Replace Entire Ramp.

Surveyor Notes: