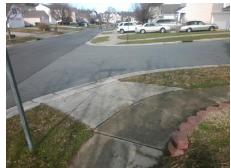

## Field Measurements/Component Compliance

Street 1 Name
Stop Condition-Street 2
Street 2 Name
Stop Condition-Street 1

PRAIRIE GLEN ST StopSign ORCHARD GRASS CT None Possible Solutions:

Remove & Replace Curb Ramp With Two New Directional Ramps or Equivalent.

Surveyor Notes:

N/A

PROW/ADA:

Not Found, R304.2.2

Total Cost: \$ 3200.00

| Compliance Description |                       | Data  | Compliance Description |                             | Data  |
|------------------------|-----------------------|-------|------------------------|-----------------------------|-------|
| N/A                    | Ramp Length (in)      | 85.5  | No                     | Ramp Slope (%)              | 15.3  |
| Yes                    | Ramp Width (in)       | 48.0  | Yes                    | Ramp XSlope (%)             | 1.3   |
| N/A                    | Flare Type LT         | N/A   | N/A                    | Flare Type RT               | N/A   |
| N/A                    | Flare Slope LT (%)    | N/A   | N/A                    | Flare Slope RT (%)          | N/A   |
| N/A                    | Flare Traversable LT? | N/A   | N/A                    | Flare Traversable RT?       | N/A   |
| N/A                    | Landing Length (in)   | N/A   | N/A                    | DWS Provided?               | N/A   |
| N/A                    | Landing Width (in)    | N/A   | N/A                    | DWS Contrast?               | N/A   |
| N/A                    | Landing Slope (%)     | N/A   | N/A                    | DWS Length (in)             | N/A   |
| N/A                    | Landing X Slope (%)   | N/A   | N/A                    | DWS Full Width?             | N/A   |
| N/A                    | Landing Curb? (Y/N)   | N/A   | N/A                    | DWS Offset (in)             | N/A   |
| N/A                    | Shared Landing?       | N/A   |                        |                             |       |
| N/A                    | Gutter Ponding?       | N/A   | N/A                    | Gutter Slope (%)            | N/A   |
| N/A                    | Gutter Lip Ht (in)    | N/A   | N/A                    | Gutter X Slope (%)          | N/A   |
| N/A                    | Painted X Walk1?      | No    | N/A                    | Painted X Walk2?            | No    |
|                        | X Walk 1 Direction    | To NW |                        | X Walk 2 Direction          | To SW |
| N/A                    | X Walk 1 Width (in)   | N/A   | N/A                    | X Walk 2 Width (in)         | N/A   |
|                        | X Walk 1 Slope (%)    | 1.0   |                        | X Walk 2 Slope (%)          | 0.9   |
|                        | X Walk 1 X Slope (%)  | 1.8   |                        | X Walk 2 X Slope (%)        | 4.1   |
| N/A                    | Ramp inside XWalk1?   | N/A   | N/A                    | Ramp inside XWalk2?         | N/A   |
|                        | Road Slope (%)        | 2.5   | N/A                    | Clear Space?                | N/A   |
|                        | Road X Slope (%)      | 5.3   | N/A                    | Clear Space to XWalk (in)   | N/A   |
| N/A                    | Any Obstructions?     | N/A   | N/A                    | Storm Grate/Utility Hazard? | N/A   |
|                        | Obstruction Type      |       |                        | Storm Grate/Utility Type    |       |
|                        |                       | N/A   |                        |                             | N/A   |
|                        |                       |       | ١.,                    |                             |       |