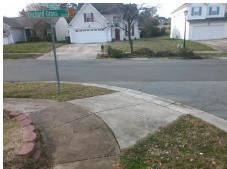

## Field Measurements/Component Compliance

Street 1 Name
Stop Condition-Street 2
Street 2 Name
Stop Condition-Street 1

PRAIRIE GLEN ST StopSign ORCHARD GRASS CT None Possible Solutions:

Remove & Replace Curb Ramp With Two New Directional Ramps or Equivalent.

Surveyor Notes:

N/A

PROW/ADA:

Not Found, R304.2.2

Total Cost: \$ 3200.00

| Compliance Description |                       | Data  | Compliance Description |                             | Data  |
|------------------------|-----------------------|-------|------------------------|-----------------------------|-------|
| N/A                    | Ramp Length (in)      | 85.5  | No                     | Ramp Slope (%)              | 15.3  |
| Yes                    | Ramp Width (in)       | 48.0  | Yes                    | Ramp XSlope (%)             | 1.3   |
| N/A                    | Flare Type LT         | N/A   | N/A                    | Flare Type RT               | N/A   |
| N/A                    | Flare Slope LT (%)    | N/A   | N/A                    | Flare Slope RT (%)          | N/A   |
| N/A                    | Flare Traversable LT? | N/A   | N/A                    | Flare Traversable RT?       | N/A   |
| N/A                    | Landing Length (in)   | N/A   | N/A                    | DWS Provided?               | N/A   |
| N/A                    | Landing Width (in)    | N/A   | N/A                    | DWS Contrast?               | N/A   |
| N/A                    | Landing Slope (%)     | N/A   | N/A                    | DWS Length (in)             | N/A   |
| N/A                    | Landing X Slope (%)   | N/A   | N/A                    | DWS Full Width?             | N/A   |
| N/A                    | Landing Curb? (Y/N)   | N/A   | N/A                    | DWS Offset (in)             | N/A   |
| N/A                    | Shared Landing?       | N/A   |                        |                             |       |
| N/A                    | Gutter Ponding?       | N/A   | N/A                    | Gutter Slope (%)            | N/A   |
| N/A                    | Gutter Lip Ht (in)    | N/A   | N/A                    | Gutter X Slope (%)          | N/A   |
| N/A                    | Painted X Walk1?      | No    | N/A                    | Painted X Walk2?            | No    |
|                        | X Walk 1 Direction    | To NW |                        | X Walk 2 Direction          | To SW |
| N/A                    | X Walk 1 Width (in)   | N/A   | N/A                    | X Walk 2 Width (in)         | N/A   |
|                        | X Walk 1 Slope (%)    | 1.0   |                        | X Walk 2 Slope (%)          | 0.9   |
|                        | X Walk 1 X Slope (%)  | 1.8   |                        | X Walk 2 X Slope (%)        | 4.1   |
| N/A                    | Ramp inside XWalk1?   | N/A   | N/A                    | Ramp inside XWalk2?         | N/A   |
|                        | Road Slope (%)        | 2.5   | N/A                    | Clear Space?                | N/A   |
|                        | Road X Slope (%)      | 5.3   | N/A                    | Clear Space to XWalk (in)   | N/A   |
| N/A                    | Any Obstructions?     | N/A   | N/A                    | Storm Grate/Utility Hazard? | N/A   |
|                        | Obstruction Type      |       |                        | Storm Grate/Utility Type    |       |
|                        |                       | N/A   |                        |                             | N/A   |
|                        |                       |       | ١.,                    |                             |       |