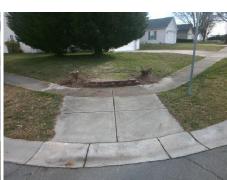

## Field Measurements/Component Compliance

Street 1 Name
Stop Condition-Street 2
Street 2 Name
Stop Condition-Street 1

PRAIRIE GLEN ST StopSign ORCHARD GRASS CT None Possible Solutions:

Remove & Replace Curb Ramp With Two New Directional Ramps or Equivalent.

Surveyor Notes:

N/A

PROW/ADA:

Not Found, R304.2.2

Total Cost: \$ 3200.00

| Compliance Description |                       | Data  | Compliance Description |                             | Data  |
|------------------------|-----------------------|-------|------------------------|-----------------------------|-------|
| N/A                    | Ramp Length (in)      | 85.5  | No                     | Ramp Slope (%)              | 15.3  |
| Yes                    | Ramp Width (in)       | 48.0  | Yes                    | Ramp XSlope (%)             | 1.3   |
| N/A                    | Flare Type LT         | N/A   | N/A                    | Flare Type RT               | N/A   |
| N/A                    | Flare Slope LT (%)    | N/A   | N/A                    | Flare Slope RT (%)          | N/A   |
| N/A                    | Flare Traversable LT? | N/A   | N/A                    | Flare Traversable RT?       | N/A   |
| N/A                    | Landing Length (in)   | N/A   | N/A                    | DWS Provided?               | N/A   |
| N/A                    | Landing Width (in)    | N/A   | N/A                    | DWS Contrast?               | N/A   |
| N/A                    | Landing Slope (%)     | N/A   | N/A                    | DWS Length (in)             | N/A   |
| N/A                    | Landing X Slope (%)   | N/A   | N/A                    | DWS Full Width?             | N/A   |
| N/A                    | Landing Curb? (Y/N)   | N/A   | N/A                    | DWS Offset (in)             | N/A   |
| N/A                    | Shared Landing?       | N/A   |                        |                             |       |
| N/A                    | Gutter Ponding?       | N/A   | N/A                    | Gutter Slope (%)            | N/A   |
| N/A                    | Gutter Lip Ht (in)    | N/A   | N/A                    | Gutter X Slope (%)          | N/A   |
| N/A                    | Painted X Walk1?      | No    | N/A                    | Painted X Walk2?            | No    |
|                        | X Walk 1 Direction    | To NW |                        | X Walk 2 Direction          | To SW |
| N/A                    | X Walk 1 Width (in)   | N/A   | N/A                    | X Walk 2 Width (in)         | N/A   |
|                        | X Walk 1 Slope (%)    | 1.0   |                        | X Walk 2 Slope (%)          | 0.9   |
|                        | X Walk 1 X Slope (%)  | 1.8   |                        | X Walk 2 X Slope (%)        | 4.1   |
| N/A                    | Ramp inside XWalk1?   | N/A   | N/A                    | Ramp inside XWalk2?         | N/A   |
|                        | Road Slope (%)        | 2.5   | N/A                    | Clear Space?                | N/A   |
|                        | Road X Slope (%)      | 5.3   | N/A                    | Clear Space to XWalk (in)   | N/A   |
| N/A                    | Any Obstructions?     | N/A   | N/A                    | Storm Grate/Utility Hazard? | N/A   |
|                        | Obstruction Type      |       |                        | Storm Grate/Utility Type    |       |
|                        |                       | N/A   |                        |                             | N/A   |
|                        |                       |       | ١.,                    |                             |       |