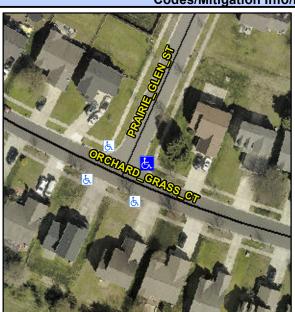

## Access Compliance Report Public Rights-of-Way (Curb Ramps)

Intersection ID: 30499 Main Street: ORCHARD\_GRASS\_CT Cross Street: PRAIRIE\_GLEN\_ST Location: E

ADA ID: A0BFDF5EB24C Ramp Type: PerpDiag Initial Pass/Fail: Fail Overall Compliance: No Severity Score: 25

## Field Measurements/Component Compliance

Street 1 Name
Stop Condition-Street 2
Street 2 Name
Stop Condition-Street 1

PRAIRIE GLEN ST StopSign ORCHARD GRASS CT None Possible Solutions:

Remove & Replace Curb Ramp With Two New Directional Ramps or Equivalent.