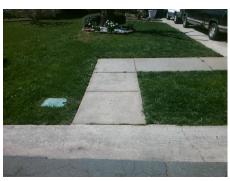

## Field Measurements/Component Compliance

**WALKERS CREEK DR** Street 1 Name Stop Condition-Street 1 None Street 2 Name N/A Stop Condition-Street 2 N/A

Possible Solutions: Remove & Replace Curb Ramp With Two New Directional Ramps or Equivalent. Surveyor Notes: N/A

Not Found, R304.5.1, R304.5.3

| N/A | Ramp Lengt   |
|-----|--------------|
| No  | Ramp Width   |
| N/A | Flare Type I |
| N/A | Flare Slope  |
| N/A | Flare Traver |
| N/A | Landing Len  |
| N/A | Landing Wid  |
| N/A | Landing Slo  |
| N/A | Landing X S  |
| N/A | Landing Cur  |
| N/A | Shared Land  |
| N/A | Gutter Pond  |
| N/A | Gutter Lip H |
| N/A | Painted X W  |
|     | X Walk 1 Dir |
|     | X Walk 1 Wi  |
|     | X Walk 1 Slo |
|     | X Walk 1 X   |
| N/A | Ramp inside  |
|     | Road Slope   |
|     | Road X Slop  |
| N/A | Any Obstruc  |

3200.00

| Comp | liance Description    | Data  | Comp | liance | Description           | Data |
|------|-----------------------|-------|------|--------|-----------------------|------|
| N/A  | Ramp Length (in)      | 131.0 | Yes  | Blend  | Trans Slope (%)       | 4.2  |
| No   | Ramp Width (in)       | 46.0  | No   | Blend  | Trans XSlope (%)      | 2.6  |
| N/A  | Flare Type LT         | N/A   | N/A  | Flare  | Type RT               | N/A  |
| N/A  | Flare Slope LT (%)    | N/A   | N/A  | Flare  | Slope RT (%)          | N/A  |
| N/A  | Flare Traversable LT? | N/A   | N/A  | Flare  | Traversable RT?       | N/A  |
| N/A  | Landing Length (in)   | N/A   | N/A  | DWS    | Provided?             | N/A  |
| N/A  | Landing Width (in)    | N/A   | N/A  | DWS    | Contrast?             | N/A  |
| N/A  | Landing Slope (%)     | N/A   | N/A  | DWS    | Length (in)           | N/A  |
| N/A  | Landing X Slope (%)   | N/A   | N/A  | DWS    | Full Width?           | N/A  |
| N/A  | Landing Curb? (Y/N)   | N/A   | N/A  | DWS    | Offset (in)           | N/A  |
| N/A  | Shared Landing?       | N/A   |      |        |                       |      |
| N/A  | Gutter Ponding?       | N/A   | N/A  | Gutte  | r Slope (%)           | N/A  |
| N/A  | Gutter Lip Ht (in)    | N/A   | N/A  | Gutte  | r X Slope (%)         | N/A  |
| N/A  | Painted X Walk1?      | No    | N/A  | Painte | ed X Walk2?           | N/A  |
|      | X Walk 1 Direction    | To NE |      | X Wa   | lk 2 Direction        | N/A  |
|      | X Walk 1 Width (in)   | N/A   |      | X Wa   | lk 2 Width (in)       | N/A  |
|      | X Walk 1 Slope (%)    | 3.9   |      | X Wa   | lk 2 Slope (%)        | N/A  |
|      | X Walk 1 X Slope (%)  | 0.7   |      | X Wa   | lk 2 X Slope (%)      | N/A  |
| N/A  | Ramp inside XWalk1?   | N/A   | N/A  | Ramp   | inside XWalk2?        | N/A  |
|      | Road Slope (%)        | 0.7   |      | Clear  | Space?                | N/A  |
|      | Road X Slope (%)      | 3.9   | N/A  | Clear  | Space to XWalk (in)   | N/A  |
| N/A  | Any Obstructions?     | N/A   | N/A  | Storm  | Grate/Utility Hazard? | N/A  |
|      | Obstruction Type      |       |      | Storm  | Grate/Utility Type    |      |
|      |                       | N/A   |      |        |                       | N/A  |
|      |                       |       | Yes  | Surfa  | ce Condition? (G/P)   | Good |
|      |                       |       | No   | Curb   | Slope (%)             | 16.8 |