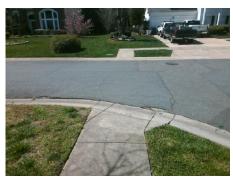

## Field Measurements/Component Compliance

**WALKERS CREEK DR** Street 1 Name Stop Condition-Street 1 None Street 2 Name N/A Stop Condition-Street 2 N/A

Possible Solutions: Remove & Replace Curb Ramp With Two New Directional Ramps or Equivalent. Surveyor Notes: N/A

Not Found, R304.5.1, R304.5.3

| N/A | Ramp Lengt   |
|-----|--------------|
| No  | Ramp Width   |
| N/A | Flare Type I |
| N/A | Flare Slope  |
| N/A | Flare Traver |
| N/A | Landing Len  |
| N/A | Landing Wid  |
| N/A | Landing Slo  |
| N/A | Landing X S  |
| N/A | Landing Cur  |
| N/A | Shared Land  |
| N/A | Gutter Pond  |
| N/A | Gutter Lip H |
| N/A | Painted X W  |
|     | X Walk 1 Dir |
|     | X Walk 1 Wi  |
|     | X Walk 1 Slo |
|     | X Walk 1 X   |
| N/A | Ramp inside  |
|     | Road Slope   |
|     | Road X Slop  |
| N/A | Any Obstruc  |

3200.00

| Comp | liance Description    | Data  | Comp | liance | Description           | Data |
|------|-----------------------|-------|------|--------|-----------------------|------|
| N/A  | Ramp Length (in)      | 131.0 | Yes  | Blend  | Trans Slope (%)       | 4.2  |
| No   | Ramp Width (in)       | 46.0  | No   | Blend  | Trans XSlope (%)      | 2.6  |
| N/A  | Flare Type LT         | N/A   | N/A  | Flare  | Type RT               | N/A  |
| N/A  | Flare Slope LT (%)    | N/A   | N/A  | Flare  | Slope RT (%)          | N/A  |
| N/A  | Flare Traversable LT? | N/A   | N/A  | Flare  | Traversable RT?       | N/A  |
| N/A  | Landing Length (in)   | N/A   | N/A  | DWS    | Provided?             | N/A  |
| N/A  | Landing Width (in)    | N/A   | N/A  | DWS    | Contrast?             | N/A  |
| N/A  | Landing Slope (%)     | N/A   | N/A  | DWS    | Length (in)           | N/A  |
| N/A  | Landing X Slope (%)   | N/A   | N/A  | DWS    | Full Width?           | N/A  |
| N/A  | Landing Curb? (Y/N)   | N/A   | N/A  | DWS    | Offset (in)           | N/A  |
| N/A  | Shared Landing?       | N/A   |      |        |                       |      |
| N/A  | Gutter Ponding?       | N/A   | N/A  | Gutte  | r Slope (%)           | N/A  |
| N/A  | Gutter Lip Ht (in)    | N/A   | N/A  | Gutte  | r X Slope (%)         | N/A  |
| N/A  | Painted X Walk1?      | No    | N/A  | Painte | ed X Walk2?           | N/A  |
|      | X Walk 1 Direction    | To NE |      | X Wa   | lk 2 Direction        | N/A  |
|      | X Walk 1 Width (in)   | N/A   |      | X Wa   | lk 2 Width (in)       | N/A  |
|      | X Walk 1 Slope (%)    | 3.9   |      | X Wa   | lk 2 Slope (%)        | N/A  |
|      | X Walk 1 X Slope (%)  | 0.7   |      | X Wa   | lk 2 X Slope (%)      | N/A  |
| N/A  | Ramp inside XWalk1?   | N/A   | N/A  | Ramp   | inside XWalk2?        | N/A  |
|      | Road Slope (%)        | 0.7   |      | Clear  | Space?                | N/A  |
|      | Road X Slope (%)      | 3.9   | N/A  | Clear  | Space to XWalk (in)   | N/A  |
| N/A  | Any Obstructions?     | N/A   | N/A  | Storm  | Grate/Utility Hazard? | N/A  |
|      | Obstruction Type      |       |      | Storm  | Grate/Utility Type    |      |
|      |                       | N/A   |      |        |                       | N/A  |
|      |                       |       | Yes  | Surfa  | ce Condition? (G/P)   | Good |
|      |                       |       | No   | Curb   | Slope (%)             | 16.8 |