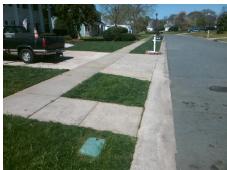

## Field Measurements/Component Compliance

**WALKERS CREEK DR** Street 1 Name Stop Condition-Street 1 None Street 2 Name N/A Stop Condition-Street 2 N/A

Possible Solutions: Remove & Replace Curb Ramp With Two New Directional Ramps or Equivalent. Surveyor Notes: N/A

Not Found, R304.5.1, R304.5.3

| N/A | Ramp Lengt   |
|-----|--------------|
| No  | Ramp Width   |
| N/A | Flare Type I |
| N/A | Flare Slope  |
| N/A | Flare Traver |
| N/A | Landing Len  |
| N/A | Landing Wid  |
| N/A | Landing Slo  |
| N/A | Landing X S  |
| N/A | Landing Cur  |
| N/A | Shared Land  |
| N/A | Gutter Pond  |
| N/A | Gutter Lip H |
| N/A | Painted X W  |
|     | X Walk 1 Dir |
|     | X Walk 1 Wi  |
|     | X Walk 1 Slo |
|     | X Walk 1 X   |
| N/A | Ramp inside  |
|     | Road Slope   |
|     | Road X Slop  |
| N/A | Any Obstruc  |

3200.00

| Comp | liance Description    | Data  | Comp | liance | Description           | Data |
|------|-----------------------|-------|------|--------|-----------------------|------|
| N/A  | Ramp Length (in)      | 131.0 | Yes  | Blend  | Trans Slope (%)       | 4.2  |
| No   | Ramp Width (in)       | 46.0  | No   | Blend  | Trans XSlope (%)      | 2.6  |
| N/A  | Flare Type LT         | N/A   | N/A  | Flare  | Type RT               | N/A  |
| N/A  | Flare Slope LT (%)    | N/A   | N/A  | Flare  | Slope RT (%)          | N/A  |
| N/A  | Flare Traversable LT? | N/A   | N/A  | Flare  | Traversable RT?       | N/A  |
| N/A  | Landing Length (in)   | N/A   | N/A  | DWS    | Provided?             | N/A  |
| N/A  | Landing Width (in)    | N/A   | N/A  | DWS    | Contrast?             | N/A  |
| N/A  | Landing Slope (%)     | N/A   | N/A  | DWS    | Length (in)           | N/A  |
| N/A  | Landing X Slope (%)   | N/A   | N/A  | DWS    | Full Width?           | N/A  |
| N/A  | Landing Curb? (Y/N)   | N/A   | N/A  | DWS    | Offset (in)           | N/A  |
| N/A  | Shared Landing?       | N/A   |      |        |                       |      |
| N/A  | Gutter Ponding?       | N/A   | N/A  | Gutte  | r Slope (%)           | N/A  |
| N/A  | Gutter Lip Ht (in)    | N/A   | N/A  | Gutte  | r X Slope (%)         | N/A  |
| N/A  | Painted X Walk1?      | No    | N/A  | Painte | ed X Walk2?           | N/A  |
|      | X Walk 1 Direction    | To NE |      | X Wa   | lk 2 Direction        | N/A  |
|      | X Walk 1 Width (in)   | N/A   |      | X Wa   | lk 2 Width (in)       | N/A  |
|      | X Walk 1 Slope (%)    | 3.9   |      | X Wa   | lk 2 Slope (%)        | N/A  |
|      | X Walk 1 X Slope (%)  | 0.7   |      | X Wa   | lk 2 X Slope (%)      | N/A  |
| N/A  | Ramp inside XWalk1?   | N/A   | N/A  | Ramp   | inside XWalk2?        | N/A  |
|      | Road Slope (%)        | 0.7   |      | Clear  | Space?                | N/A  |
|      | Road X Slope (%)      | 3.9   | N/A  | Clear  | Space to XWalk (in)   | N/A  |
| N/A  | Any Obstructions?     | N/A   | N/A  | Storm  | Grate/Utility Hazard? | N/A  |
|      | Obstruction Type      |       |      | Storm  | Grate/Utility Type    |      |
|      |                       | N/A   |      |        |                       | N/A  |
|      |                       |       | Yes  | Surfa  | ce Condition? (G/P)   | Good |
|      |                       |       | No   | Curb   | Slope (%)             | 16.8 |