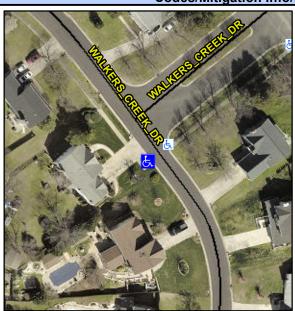

## **Access Compliance Report Public Rights-of-Way** (Curb Ramps)

Intersection ID: 24539 Main Street: WALKERS CREEK DR **Cross Street: N/A** Location: SE ADA ID: A0CDE2FB5B54 Ramp Type: BlendTrans2 Initial Pass/Fail: Fail **Overall Compliance: No Severity Score:** 10

## Field Measurements/Component Compliance

**WALKERS CREEK DR** Street 1 Name Stop Condition-Street 1 None Street 2 Name N/A Stop Condition-Street 2 N/A

Possible Solutions: Remove & Replace Curb Ramp With Two New Directional Ramps or Equivalent. Surveyor Notes: N/A