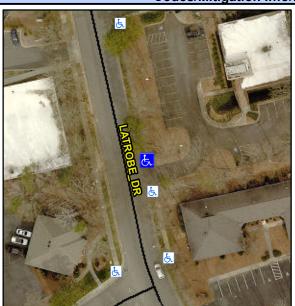

N/A

N/A

Intersection ID: 10030167 Main Street: LATROBE\_DR Cross Street: N/A Location: NE

ADA ID: A0D8E359C930 Ramp Type: Directional1 Initial Pass/Fail: Fail Overall Compliance: No Severity Score: 18.75