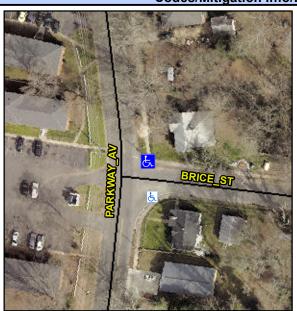

## **Access Compliance Report Public Rights-of-Way** (Curb Ramps)

Intersection ID: 10263 Main Street: BRICE\_ST Cross Street: PARKWAY\_AV Location:

**Overall Compliance: No** Severity Score: 13.75 ADA ID: A0E55E577D4E Ramp Type: Perp Initial Pass/Fail: Fail