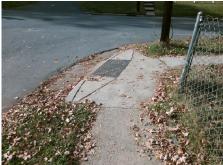

## **Access Compliance Report Public Rights-of-Way** (Curb Ramps)

Intersection ID: 10263 Main Street: BRICE\_ST Cross Street: PARKWAY\_AV Location:

**Overall Compliance: No** Severity Score: 13.75 ADA ID: A0E55E577D4E Ramp Type: Perp Initial Pass/Fail: Fail

|  | We wanted |  |   |
|--|-----------|--|---|
|  |           |  |   |
|  |           |  | 1 |

Total Cost:

1850.00

| Field Measurements/Component Compliance |                       |      |      |                             |      |  |  |  |  |
|-----------------------------------------|-----------------------|------|------|-----------------------------|------|--|--|--|--|
| Compliance Description                  |                       | Data | Comp | oliance Description         | Data |  |  |  |  |
| N/A                                     | Ramp Length (in)      | 26.0 | No   | Ramp Slope (%)              | 8.4  |  |  |  |  |
| Yes                                     | Ramp Width (in)       | 48.0 | No   | Ramp XSlope (%)             | 3.1  |  |  |  |  |
| N/A                                     | Flare Type LT         | N/A  | N/A  | Flare Type RT               | N/A  |  |  |  |  |
| N/A                                     | Flare Slope LT (%)    | N/A  | N/A  | Flare Slope RT (%)          | N/A  |  |  |  |  |
| N/A                                     | Flare Traversable LT? | N/A  | N/A  | Flare Traversable RT?       | N/A  |  |  |  |  |
| N/A                                     | Landing Length (in)   | N/A  | N/A  | DWS Provided?               | N/A  |  |  |  |  |
| N/A                                     | Landing Width (in)    | N/A  | N/A  | DWS Contrast?               | N/A  |  |  |  |  |
| N/A                                     | Landing Slope (%)     | N/A  | N/A  | DWS Length (in)             | N/A  |  |  |  |  |
| N/A                                     | Landing X Slope (%)   | N/A  | N/A  | DWS Full Width?             | N/A  |  |  |  |  |
| N/A                                     | Landing Curb? (Y/N)   | N/A  | N/A  | DWS Offset (in)             | N/A  |  |  |  |  |
| N/A                                     | Shared Landing?       | N/A  |      |                             |      |  |  |  |  |
| N/A                                     | Gutter Ponding?       | N/A  | N/A  | Gutter Slope (%)            | N/A  |  |  |  |  |
| N/A                                     | Gutter Lip Ht (in)    | 1.5  | N/A  | Gutter X Slope (%)          | N/A  |  |  |  |  |
| N/A                                     | Painted X Walk1?      | No   | N/A  | Painted X Walk2?            | N/A  |  |  |  |  |
|                                         | X Walk 1 Direction    | To S |      | X Walk 2 Direction          | N/A  |  |  |  |  |
| N/A                                     | X Walk 1 Width (in)   | N/A  | N/A  | X Walk 2 Width (in)         | N/A  |  |  |  |  |
|                                         | X Walk 1 Slope (%)    | 4.9  |      | X Walk 2 Slope (%)          | N/A  |  |  |  |  |
|                                         | X Walk 1 X Slope (%)  | 2.6  |      | X Walk 2 X Slope (%)        | N/A  |  |  |  |  |
| N/A                                     | Ramp inside XWalk1?   | N/A  | N/A  | Ramp inside XWalk2?         | N/A  |  |  |  |  |
|                                         | Road Slope (%)        | N/A  | N/A  | Clear Space?                | N/A  |  |  |  |  |
|                                         | Road X Slope (%)      | N/A  | N/A  | Clear Space to XWalk (in)   | N/A  |  |  |  |  |
| N/A                                     | Any Obstructions?     | N/A  | N/A  | Storm Grate/Utility Hazard? | N/A  |  |  |  |  |
|                                         | Obstruction Type      |      |      | Storm Grate/Utility Type    |      |  |  |  |  |
|                                         |                       | N/A  |      |                             | N/A  |  |  |  |  |
|                                         |                       |      | Yes  | Surface Condition? (G/P)    | Good |  |  |  |  |
|                                         |                       |      |      |                             |      |  |  |  |  |