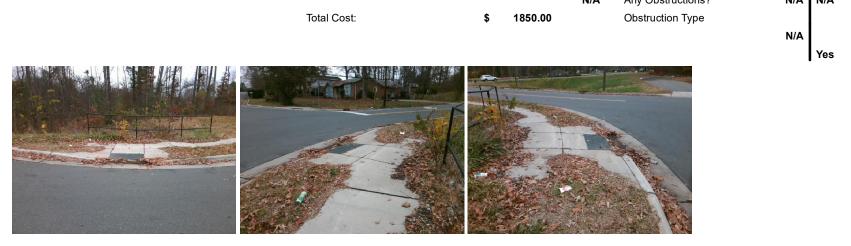

## Access Compliance Report Public Rights-of-Way (Curb Ramps)

| Intersection ID: 7767                   | ersection ID: 7767 Main Street: OLD_LITTLE_ROCK_RD |                   |                     |         |                                                | N/A                   | Location: | Е                           |                             |      |
|-----------------------------------------|----------------------------------------------------|-------------------|---------------------|---------|------------------------------------------------|-----------------------|-----------|-----------------------------|-----------------------------|------|
|                                         |                                                    |                   |                     |         | Cross Street: N/A                              |                       |           |                             |                             |      |
| ADA ID: A0E99C922798                    | 922798 Ramp Type: Perp                             |                   |                     | Initial | Initial Pass/Fail: Fail Overall Compliance: No |                       |           |                             | o Severity Score:           | 22.5 |
| Codes/Mitigation Info/Possible Solution |                                                    |                   |                     |         | Field Measurements/Component Compliance        |                       |           |                             |                             |      |
|                                         |                                                    | Possible Solution | IS:                 |         | Compliance Description                         |                       |           | Data Compliance Description |                             |      |
|                                         |                                                    | Remove & F        | Replace Entire Ramp | np.     | N/A                                            | Ramp Length (in)      | 51.0      | No                          | Ramp Slope (%)              | 10.1 |
|                                         | 1 The aver                                         |                   | •                   | •       | No                                             | Ramp Width (in)       | 47.0      | No                          | Ramp XSlope (%)             | 3.4  |
|                                         | Hare fill                                          |                   |                     |         | N/A                                            | Flare Type LT         | N/A       | N/A                         | Flare Type RT               | N/A  |
|                                         | 1 2 2 1                                            |                   |                     |         | N/A                                            | Flare Slope LT (%)    | N/A       | N/A                         | Flare Slope RT (%)          | N/A  |
|                                         | 1 State of                                         |                   |                     |         | N/A                                            | Flare Traversable LT? | N/A       | N/A                         | Flare Traversable RT?       | N/A  |
|                                         | Sector 19                                          |                   |                     |         | N/A                                            | Landing Length (in)   | N/A       | N/A                         | DWS Provided?               | N/A  |
|                                         | to the first of                                    | Surveyor Notes:   |                     |         | N/A                                            | Landing Width (in)    | N/A       | N/A                         | DWS Contrast?               | N/A  |
|                                         | the second                                         | N/A               |                     |         | N/A                                            | Landing Slope (%)     | N/A       | N/A                         | DWS Length (in)             | N/A  |
| HEINTR                                  | Dans                                               |                   |                     |         | N/A                                            | Landing X Slope (%)   | N/A       | N/A                         | DWS Full Width?             | N/A  |
| fi                                      | and the second                                     |                   |                     |         | N/A                                            | Landing Curb? (Y/N)   | N/A       | N/A                         | DWS Offset (in)             | N/A  |
| T I F                                   |                                                    |                   |                     |         | N/A                                            | Shared Landing?       | N/A       |                             |                             |      |
| A Start                                 | a l'a lite                                         | PROW/ADA:         |                     |         | N/A                                            | Gutter Ponding?       | N/A       | N/A                         | Gutter Slope (%)            | N/A  |
|                                         |                                                    | Not Found,        | R304.5.1, R304.2.2  | 2,      | N/A                                            | Gutter Lip Ht (in)    | N/A       | N/A                         | Gutter X Slope (%)          | N/A  |
|                                         | A Star                                             | R304.5.3          | ,                   | ,       | N/A                                            | Painted X Walk1?      | No        | N/A                         | Painted X Walk2?            | N/A  |
| tal the                                 | Mart 1                                             |                   |                     |         |                                                | X Walk 1 Direction    | To NW     |                             | X Walk 2 Direction          | N/A  |
|                                         |                                                    |                   |                     |         | N/A                                            | X Walk 1 Width (in)   | N/A       | N/A                         | X Walk 2 Width (in)         | N/A  |
| Street 1 Name                           | OLD LITTLE ROCK RD                                 |                   |                     |         |                                                | X Walk 1 Slope (%)    | 5.1       |                             | X Walk 2 Slope (%)          | N/A  |
| Stop Condition-Street 2                 | StopSign                                           |                   |                     |         |                                                | X Walk 1 X Slope (%)  | 3.9       |                             | X Walk 2 X Slope (%)        | N/A  |
| Street 2 Name                           | N/A                                                |                   |                     |         | N/A                                            | Ramp inside XWalk1?   | N/A       | N/A                         | Ramp inside XWalk2?         | N/A  |
| Stop Condition-Street 1                 | N/A                                                |                   |                     |         |                                                | Road Slope (%)        | N/A       | N/A                         | Clear Space?                | N/A  |
|                                         |                                                    |                   |                     |         |                                                | Road X Slope (%)      | N/A       | N/A                         | Clear Space to XWalk (in)   | N/A  |
|                                         |                                                    |                   |                     |         | N/A                                            | Any Obstructions?     | N/A       | N/A                         | Storm Grate/Utility Hazard? | N/A  |
|                                         |                                                    | Total Cost:       | \$                  | 1850.00 |                                                | Obstruction Type      |           |                             | Storm Grate/Utility Type    |      |
|                                         |                                                    |                   |                     |         |                                                |                       | N/A       |                             |                             | N/A  |