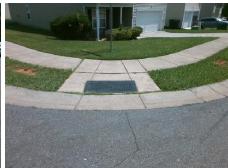

## Access Compliance Report Public Rights-of-Way (Curb Ramps)

Intersection ID: 44911 Main Street: FOX\_POINT\_DR Cross Street: SPRINGHAVEN\_DR Location: SE

ADA ID: A0EB502BE0A3 Ramp Type: PerpDiag Initial Pass/Fail: Fail Overall Compliance: No Severity Score: 8.75

## Field Measurements/Component Compliance

Street 1 Name
Stop Condition-Street 2
Street 2 Name
Stop Condition-Street 1

SPRINGHAVEN DR StopSign FOX POINT DR None Possible Solutions:

Remove & Replace Curb Ramp With
Two New Directional Ramps or
Equivalent.

Surveyor Notes:
N/A

PROW/ADA:
R304.5.1

Total Cost: \$ 3200.00

| Compliance Description Da |                       | Data  |     | liance Description          | Data  |
|---------------------------|-----------------------|-------|-----|-----------------------------|-------|
| N/A                       | Ramp Length (in)      | 49.0  | Yes | Ramp Slope (%)              | 5.1   |
| No                        | Ramp Width (in)       | 37.0  | Yes | Ramp XSlope (%)             | 0.8   |
| N/A                       | Flare Type LT         | N/A   | N/A | Flare Type RT               | N/A   |
| N/A                       | Flare Slope LT (%)    | N/A   | N/A | Flare Slope RT (%)          | N/A   |
| N/A                       | Flare Traversable LT? | N/A   | N/A | Flare Traversable RT?       | N/A   |
| N/A                       | Landing Length (in)   | N/A   | N/A | DWS Provided?               | N/A   |
| N/A                       | Landing Width (in)    | N/A   | N/A | DWS Contrast?               | N/A   |
| N/A                       | Landing Slope (%)     | N/A   | N/A | DWS Length (in)             | N/A   |
| N/A                       | Landing X Slope (%)   | N/A   | N/A | DWS Full Width?             | N/A   |
| N/A                       | Landing Curb? (Y/N)   | N/A   | N/A | DWS Offset (in)             | N/A   |
| N/A                       | Shared Landing?       | N/A   |     |                             |       |
| N/A                       | Gutter Ponding?       | N/A   | N/A | Gutter Slope (%)            | N/A   |
| N/A                       | Gutter Lip Ht (in)    | N/A   | N/A | Gutter X Slope (%)          | N/A   |
| N/A                       | Painted X Walk1?      | No    | N/A | Painted X Walk2?            | No    |
|                           | X Walk 1 Direction    | To NE |     | X Walk 2 Direction          | To NW |
| N/A                       | X Walk 1 Width (in)   | N/A   | N/A | X Walk 2 Width (in)         | N/A   |
|                           | X Walk 1 Slope (%)    | 2.1   |     | X Walk 2 Slope (%)          | 6.0   |
|                           | X Walk 1 X Slope (%)  | 3.8   |     | X Walk 2 X Slope (%)        | 3.0   |
| N/A                       | Ramp inside XWalk1?   | N/A   | N/A | Ramp inside XWalk2?         | N/A   |
|                           | Road Slope (%)        | 0.3   | N/A | Clear Space?                | N/A   |
|                           | Road X Slope (%)      | 4.1   | N/A | Clear Space to XWalk (in)   | N/A   |
| N/A                       | Any Obstructions?     | N/A   | N/A | Storm Grate/Utility Hazard? | N/A   |
|                           | Obstruction Type      |       |     | Storm Grate/Utility Type    |       |
|                           |                       | N/A   |     |                             | N/A   |
|                           |                       |       | Yes | Surface Condition? (G/P)    | Good  |