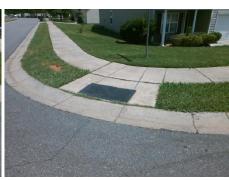

## Access Compliance Report Public Rights-of-Way (Curb Ramps)

Intersection ID: 44911 Main Street: FOX\_POINT\_DR Cross Street: SPRINGHAVEN\_DR Location: SE

ADA ID: A0EB502BE0A3 Ramp Type: PerpDiag Initial Pass/Fail: Fail Overall Compliance: No Severity Score: 8.75

## Field Measurements/Component Compliance

Street 1 Name
Stop Condition-Street 2
Street 2 Name
Stop Condition-Street 1

SPRINGHAVEN DR StopSign FOX POINT DR None Possible Solutions:

Remove & Replace Curb Ramp With
Two New Directional Ramps or
Equivalent.

Surveyor Notes:
N/A

PROW/ADA:
R304.5.1

Total Cost: \$ 3200.00

| Compliance Description Da |                       | Data  |     | liance Description          | Data  |
|---------------------------|-----------------------|-------|-----|-----------------------------|-------|
| N/A                       | Ramp Length (in)      | 49.0  | Yes | Ramp Slope (%)              | 5.1   |
| No                        | Ramp Width (in)       | 37.0  | Yes | Ramp XSlope (%)             | 0.8   |
| N/A                       | Flare Type LT         | N/A   | N/A | Flare Type RT               | N/A   |
| N/A                       | Flare Slope LT (%)    | N/A   | N/A | Flare Slope RT (%)          | N/A   |
| N/A                       | Flare Traversable LT? | N/A   | N/A | Flare Traversable RT?       | N/A   |
| N/A                       | Landing Length (in)   | N/A   | N/A | DWS Provided?               | N/A   |
| N/A                       | Landing Width (in)    | N/A   | N/A | DWS Contrast?               | N/A   |
| N/A                       | Landing Slope (%)     | N/A   | N/A | DWS Length (in)             | N/A   |
| N/A                       | Landing X Slope (%)   | N/A   | N/A | DWS Full Width?             | N/A   |
| N/A                       | Landing Curb? (Y/N)   | N/A   | N/A | DWS Offset (in)             | N/A   |
| N/A                       | Shared Landing?       | N/A   |     |                             |       |
| N/A                       | Gutter Ponding?       | N/A   | N/A | Gutter Slope (%)            | N/A   |
| N/A                       | Gutter Lip Ht (in)    | N/A   | N/A | Gutter X Slope (%)          | N/A   |
| N/A                       | Painted X Walk1?      | No    | N/A | Painted X Walk2?            | No    |
|                           | X Walk 1 Direction    | To NE |     | X Walk 2 Direction          | To NW |
| N/A                       | X Walk 1 Width (in)   | N/A   | N/A | X Walk 2 Width (in)         | N/A   |
|                           | X Walk 1 Slope (%)    | 2.1   |     | X Walk 2 Slope (%)          | 6.0   |
|                           | X Walk 1 X Slope (%)  | 3.8   |     | X Walk 2 X Slope (%)        | 3.0   |
| N/A                       | Ramp inside XWalk1?   | N/A   | N/A | Ramp inside XWalk2?         | N/A   |
|                           | Road Slope (%)        | 0.3   | N/A | Clear Space?                | N/A   |
|                           | Road X Slope (%)      | 4.1   | N/A | Clear Space to XWalk (in)   | N/A   |
| N/A                       | Any Obstructions?     | N/A   | N/A | Storm Grate/Utility Hazard? | N/A   |
|                           | Obstruction Type      |       |     | Storm Grate/Utility Type    |       |
|                           |                       | N/A   |     |                             | N/A   |
|                           |                       |       | Yes | Surface Condition? (G/P)    | Good  |