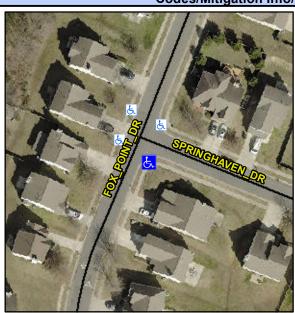

## Access Compliance Report Public Rights-of-Way (Curb Ramps)

Intersection ID: 44911 Main Street: FOX\_POINT\_DR Cross Street: SPRINGHAVEN\_DR Location: SE

ADA ID: A0EB502BE0A3 Ramp Type: PerpDiag Initial Pass/Fail: Fail Overall Compliance: No Severity Score: 8.75

## Field Measurements/Component Compliance

Street 1 Name
Stop Condition-Street 2
Street 2 Name
Stop Condition-Street 1

SPRINGHAVEN DR StopSign FOX POINT DR None Possible Solutions:

Remove & Replace Curb Ramp With
Two New Directional Ramps or
Equivalent.