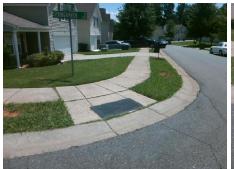

## Access Compliance Report Public Rights-of-Way (Curb Ramps)

Intersection ID: 44911 Main Street: FOX\_POINT\_DR Cross Street: SPRINGHAVEN\_DR Location: SE

ADA ID: A0EB502BE0A3 Ramp Type: PerpDiag Initial Pass/Fail: Fail Overall Compliance: No Severity Score: 8.75

## Field Measurements/Component Compliance

Street 1 Name
Stop Condition-Street 2
Street 2 Name
Stop Condition-Street 1

SPRINGHAVEN DR StopSign FOX POINT DR None Possible Solutions:

Remove & Replace Curb Ramp With
Two New Directional Ramps or
Equivalent.

Surveyor Notes:
N/A

PROW/ADA:
R304.5.1

Total Cost: \$ 3200.00

| Compliance Description Da |                       | Data  |     | liance Description          | Data  |
|---------------------------|-----------------------|-------|-----|-----------------------------|-------|
| N/A                       | Ramp Length (in)      | 49.0  | Yes | Ramp Slope (%)              | 5.1   |
| No                        | Ramp Width (in)       | 37.0  | Yes | Ramp XSlope (%)             | 0.8   |
| N/A                       | Flare Type LT         | N/A   | N/A | Flare Type RT               | N/A   |
| N/A                       | Flare Slope LT (%)    | N/A   | N/A | Flare Slope RT (%)          | N/A   |
| N/A                       | Flare Traversable LT? | N/A   | N/A | Flare Traversable RT?       | N/A   |
| N/A                       | Landing Length (in)   | N/A   | N/A | DWS Provided?               | N/A   |
| N/A                       | Landing Width (in)    | N/A   | N/A | DWS Contrast?               | N/A   |
| N/A                       | Landing Slope (%)     | N/A   | N/A | DWS Length (in)             | N/A   |
| N/A                       | Landing X Slope (%)   | N/A   | N/A | DWS Full Width?             | N/A   |
| N/A                       | Landing Curb? (Y/N)   | N/A   | N/A | DWS Offset (in)             | N/A   |
| N/A                       | Shared Landing?       | N/A   |     |                             |       |
| N/A                       | Gutter Ponding?       | N/A   | N/A | Gutter Slope (%)            | N/A   |
| N/A                       | Gutter Lip Ht (in)    | N/A   | N/A | Gutter X Slope (%)          | N/A   |
| N/A                       | Painted X Walk1?      | No    | N/A | Painted X Walk2?            | No    |
|                           | X Walk 1 Direction    | To NE |     | X Walk 2 Direction          | To NW |
| N/A                       | X Walk 1 Width (in)   | N/A   | N/A | X Walk 2 Width (in)         | N/A   |
|                           | X Walk 1 Slope (%)    | 2.1   |     | X Walk 2 Slope (%)          | 6.0   |
|                           | X Walk 1 X Slope (%)  | 3.8   |     | X Walk 2 X Slope (%)        | 3.0   |
| N/A                       | Ramp inside XWalk1?   | N/A   | N/A | Ramp inside XWalk2?         | N/A   |
|                           | Road Slope (%)        | 0.3   | N/A | Clear Space?                | N/A   |
|                           | Road X Slope (%)      | 4.1   | N/A | Clear Space to XWalk (in)   | N/A   |
| N/A                       | Any Obstructions?     | N/A   | N/A | Storm Grate/Utility Hazard? | N/A   |
|                           | Obstruction Type      |       |     | Storm Grate/Utility Type    |       |
|                           |                       | N/A   |     |                             | N/A   |
|                           |                       |       | Yes | Surface Condition? (G/P)    | Good  |