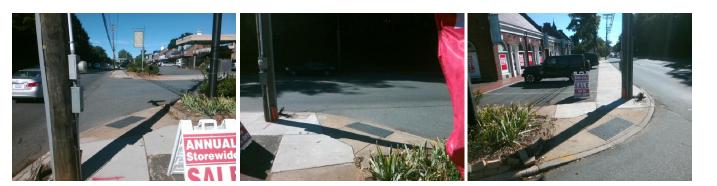

## Access Compliance Report Public Rights-of-Way (Curb Ramps)

| Intersection ID: 15261 Main St          | ction ID: 15261 Main Street: FENTON_PL   |                                         |                             | PROVIDENCE_RD         | Location:         | SE                          |                             |      |
|-----------------------------------------|------------------------------------------|-----------------------------------------|-----------------------------|-----------------------|-------------------|-----------------------------|-----------------------------|------|
| ADA ID: A0EBCCB71C57 Ramp T             | A ID: A0EBCCB71C57 Ramp Type: PerpDiag   |                                         | ss/Fa                       | il: Fail Overall (    | o Severity Score: | 8.75                        |                             |      |
| Codes/Mitigation Info/Possible Solution |                                          | Field Measurements/Component Compliance |                             |                       |                   |                             |                             |      |
| PERTODLER<br>EENTODLER<br>EENTODLER     | Possible Solutions:                      | C                                       | Compliance Description Data |                       |                   | Compliance Description Data |                             | Data |
|                                         | Remove & Replace Curb Ramp W             | /ith N                                  | I/A                         | Ramp Length (in)      | 60.0              | Yes                         | Ramp Slope (%)              | 7.7  |
|                                         | Two New Directional Ramps or Equivalent. |                                         | lo                          | Ramp Width (in)       | 43.0              | Yes                         | Ramp XSlope (%)             | 1.2  |
|                                         |                                          | Ν                                       | I/A                         | Flare Type LT         | N/A               | N/A                         | Flare Type RT               | N/A  |
|                                         |                                          | Ν                                       | I/A                         | Flare Slope LT (%)    | N/A               | N/A                         | Flare Slope RT (%)          | N/A  |
|                                         |                                          | Ν                                       | I/A                         | Flare Traversable LT? | N/A               | N/A                         | Flare Traversable RT?       | N/A  |
|                                         |                                          | Ν                                       | I/A                         | Landing Length (in)   | N/A               | N/A                         | DWS Provided?               | N/A  |
|                                         | Surveyor Notes:                          | Ν                                       | I/A                         | Landing Width (in)    | N/A               | N/A                         | DWS Contrast?               | N/A  |
|                                         | N/A                                      | Ν                                       | I/A                         | Landing Slope (%)     | N/A               | N/A                         | DWS Length (in)             | N/A  |
|                                         |                                          | N                                       | I/A                         | Landing X Slope (%)   | N/A               | N/A                         | DWS Full Width?             | N/A  |
|                                         |                                          | Ν                                       | I/A                         | Landing Curb? (Y/N)   | N/A               | N/A                         | DWS Offset (in)             | N/A  |
|                                         |                                          | Ν                                       | I/A                         | Shared Landing?       | N/A               |                             |                             |      |
|                                         | PROW/ADA:                                | Ν                                       | I/A                         | Gutter Ponding?       | N/A               | N/A                         | Gutter Slope (%)            | N/A  |
|                                         | Not Found, R304.5.1                      | Ν                                       | I/A                         | Gutter Lip Ht (in)    | N/A               | N/A                         | Gutter X Slope (%)          | N/A  |
|                                         |                                          | N                                       | I/A                         | Painted X Walk1?      | No                | N/A                         | Painted X Walk2?            | No   |
|                                         |                                          |                                         |                             | X Walk 1 Direction    | To NE             |                             | X Walk 2 Direction          | To W |
| Martin                                  |                                          | N                                       | I/A                         | X Walk 1 Width (in)   | N/A               | N/A                         | X Walk 2 Width (in)         | N/A  |
| Street 1 Name FENTON PL                 |                                          |                                         |                             | X Walk 1 Slope (%)    | 3.4               |                             | X Walk 2 Slope (%)          | 0.9  |
| Stop Condition-Street 2 StopSign        |                                          |                                         |                             | X Walk 1 X Slope (%)  | 0.7               |                             | X Walk 2 X Slope (%)        | 3.9  |
| Street 2 Name PROVIDENCE RD             |                                          | N                                       | I/A                         | Ramp inside XWalk1?   | N/A               | N/A                         | Ramp inside XWalk2?         | N/A  |
| Stop Condition-Street 1 None            |                                          |                                         |                             | Road Slope (%)        | 1.9               | N/A                         | Clear Space?                | N/A  |
|                                         |                                          |                                         |                             | Road X Slope (%)      | 2.3               | N/A                         | Clear Space to XWalk (in)   | N/A  |
|                                         |                                          | N                                       | I/A                         | Any Obstructions?     | N/A               | N/A                         | Storm Grate/Utility Hazard? | N/A  |
|                                         | Total Cost: \$ 32                        | 200.00                                  |                             | Obstruction Type      |                   |                             | Storm Grate/Utility Type    |      |
|                                         |                                          |                                         |                             |                       | N/A               |                             |                             | N/A  |

Yes Surface Condition? (G/P)

Good