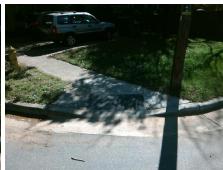

Surveyor Notes:

N/A

PROW/ADA:

Not Found, R304.2.1, R304.2.2-Perp,
R304.3.2-Para, R304.5.3, R304.5.4

Total Cost: \$ 2600.00

| Compliance Description Data |                       | Comp   | liance Description | Data                        |      |
|-----------------------------|-----------------------|--------|--------------------|-----------------------------|------|
| N/A                         | Ramp Length (in)      | 41.5   | Yes                | Ramp Slope (%)              | 7.6  |
| Yes                         | Ramp Width (in)       | 48.0   | Yes                | Ramp XSlope (%)             | 0.3  |
| N/A                         | Flare Type LT         | Sloped | N/A                | Flare Type RT               | N/A  |
| N/A                         | Flare Slope LT (%)    | 9.5    | N/A                | Flare Slope RT (%)          | 9.2  |
| N/A                         | Flare Traversable LT? | No     | N/A                | Flare Traversable RT?       | No   |
| No                          | Landing Length (in)   | N/A    | Yes                | DWS Provided?               | Yes  |
| No                          | Landing Width (in)    | N/A    | Yes                | DWS Contrast?               | Yes  |
| No                          | Landing Slope (%)     | N/A    | Yes                | DWS Length (in)             | 24.0 |
| No                          | Landing X Slope (%)   | N/A    | Yes                | DWS Full Width?             | Yes  |
| N/A                         | Landing Curb? (Y/N)   | No     | Yes                | DWS Offset (in)             | 0.0  |
| N/A                         | Shared Landing?       | No     |                    |                             |      |
| Yes                         | Gutter Ponding?       | No     | No                 | Gutter Slope (%)            | 5.7  |
| Yes                         | Gutter Lip Ht (in)    | 0.0    | Yes                | Gutter X Slope (%)          | 1.8  |
| N/A                         | Painted X Walk1?      | No     | N/A                | Painted X Walk2?            | N/A  |
|                             | X Walk 1 Direction    | To NW  |                    | X Walk 2 Direction          | N/A  |
| N/A                         | X Walk 1 Width (in)   | N/A    | N/A                | X Walk 2 Width (in)         | N/A  |
|                             | X Walk 1 Slope (%)    | 0.6    |                    | X Walk 2 Slope (%)          | N/A  |
|                             | X Walk 1 X Slope (%)  | 1.0    |                    | X Walk 2 X Slope (%)        | N/A  |
| N/A                         | Ramp inside XWalk1?   | N/A    | N/A                | Ramp inside XWalk2?         | N/A  |
|                             | Road Slope (%)        | N/A    | N/A                | Clear Space?                | Yes  |
|                             | Road X Slope (%)      | N/A    | N/A                | Clear Space to XWalk (in)   | N/A  |
| Yes                         | Any Obstructions?     | No     | Yes                | Storm Grate/Utility Hazard? | No   |