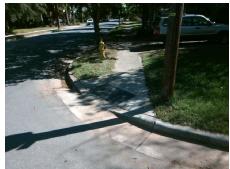

Surveyor Notes:

N/A

PROW/ADA:

Not Found, R304.2.1, R304.2.2-Perp,
R304.3.2-Para, R304.5.3, R304.5.4

Total Cost: \$ 2600.00

| Compliance Description Data |                       | Comp   | liance Description | Data                        |      |
|-----------------------------|-----------------------|--------|--------------------|-----------------------------|------|
| N/A                         | Ramp Length (in)      | 41.5   | Yes                | Ramp Slope (%)              | 7.6  |
| Yes                         | Ramp Width (in)       | 48.0   | Yes                | Ramp XSlope (%)             | 0.3  |
| N/A                         | Flare Type LT         | Sloped | N/A                | Flare Type RT               | N/A  |
| N/A                         | Flare Slope LT (%)    | 9.5    | N/A                | Flare Slope RT (%)          | 9.2  |
| N/A                         | Flare Traversable LT? | No     | N/A                | Flare Traversable RT?       | No   |
| No                          | Landing Length (in)   | N/A    | Yes                | DWS Provided?               | Yes  |
| No                          | Landing Width (in)    | N/A    | Yes                | DWS Contrast?               | Yes  |
| No                          | Landing Slope (%)     | N/A    | Yes                | DWS Length (in)             | 24.0 |
| No                          | Landing X Slope (%)   | N/A    | Yes                | DWS Full Width?             | Yes  |
| N/A                         | Landing Curb? (Y/N)   | No     | Yes                | DWS Offset (in)             | 0.0  |
| N/A                         | Shared Landing?       | No     |                    |                             |      |
| Yes                         | Gutter Ponding?       | No     | No                 | Gutter Slope (%)            | 5.7  |
| Yes                         | Gutter Lip Ht (in)    | 0.0    | Yes                | Gutter X Slope (%)          | 1.8  |
| N/A                         | Painted X Walk1?      | No     | N/A                | Painted X Walk2?            | N/A  |
|                             | X Walk 1 Direction    | To NW  |                    | X Walk 2 Direction          | N/A  |
| N/A                         | X Walk 1 Width (in)   | N/A    | N/A                | X Walk 2 Width (in)         | N/A  |
|                             | X Walk 1 Slope (%)    | 0.6    |                    | X Walk 2 Slope (%)          | N/A  |
|                             | X Walk 1 X Slope (%)  | 1.0    |                    | X Walk 2 X Slope (%)        | N/A  |
| N/A                         | Ramp inside XWalk1?   | N/A    | N/A                | Ramp inside XWalk2?         | N/A  |
|                             | Road Slope (%)        | N/A    | N/A                | Clear Space?                | Yes  |
|                             | Road X Slope (%)      | N/A    | N/A                | Clear Space to XWalk (in)   | N/A  |
| Yes                         | Any Obstructions?     | No     | Yes                | Storm Grate/Utility Hazard? | No   |