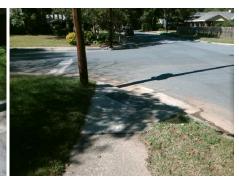

Surveyor Notes:

N/A

PROW/ADA:

Not Found, R304.2.1, R304.2.2-Perp,
R304.3.2-Para, R304.5.3, R304.5.4

Total Cost: \$ 2600.00

| Compliance Description Data |                       | Comp   | liance Description | Data                        |      |
|-----------------------------|-----------------------|--------|--------------------|-----------------------------|------|
| N/A                         | Ramp Length (in)      | 41.5   | Yes                | Ramp Slope (%)              | 7.6  |
| Yes                         | Ramp Width (in)       | 48.0   | Yes                | Ramp XSlope (%)             | 0.3  |
| N/A                         | Flare Type LT         | Sloped | N/A                | Flare Type RT               | N/A  |
| N/A                         | Flare Slope LT (%)    | 9.5    | N/A                | Flare Slope RT (%)          | 9.2  |
| N/A                         | Flare Traversable LT? | No     | N/A                | Flare Traversable RT?       | No   |
| No                          | Landing Length (in)   | N/A    | Yes                | DWS Provided?               | Yes  |
| No                          | Landing Width (in)    | N/A    | Yes                | DWS Contrast?               | Yes  |
| No                          | Landing Slope (%)     | N/A    | Yes                | DWS Length (in)             | 24.0 |
| No                          | Landing X Slope (%)   | N/A    | Yes                | DWS Full Width?             | Yes  |
| N/A                         | Landing Curb? (Y/N)   | No     | Yes                | DWS Offset (in)             | 0.0  |
| N/A                         | Shared Landing?       | No     |                    |                             |      |
| Yes                         | Gutter Ponding?       | No     | No                 | Gutter Slope (%)            | 5.7  |
| Yes                         | Gutter Lip Ht (in)    | 0.0    | Yes                | Gutter X Slope (%)          | 1.8  |
| N/A                         | Painted X Walk1?      | No     | N/A                | Painted X Walk2?            | N/A  |
|                             | X Walk 1 Direction    | To NW  |                    | X Walk 2 Direction          | N/A  |
| N/A                         | X Walk 1 Width (in)   | N/A    | N/A                | X Walk 2 Width (in)         | N/A  |
|                             | X Walk 1 Slope (%)    | 0.6    |                    | X Walk 2 Slope (%)          | N/A  |
|                             | X Walk 1 X Slope (%)  | 1.0    |                    | X Walk 2 X Slope (%)        | N/A  |
| N/A                         | Ramp inside XWalk1?   | N/A    | N/A                | Ramp inside XWalk2?         | N/A  |
|                             | Road Slope (%)        | N/A    | N/A                | Clear Space?                | Yes  |
|                             | Road X Slope (%)      | N/A    | N/A                | Clear Space to XWalk (in)   | N/A  |
| Yes                         | Any Obstructions?     | No     | Yes                | Storm Grate/Utility Hazard? | No   |