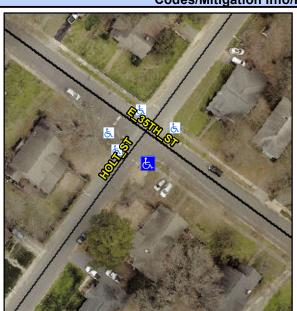

## Access Compliance Report Public Rights-of-Way (Curb Ramps)

Intersection ID: 10745 Main Street: E\_35TH\_ST Cross Street: HOLT\_ST Location: S

ADA ID: A0EC7B0DF595 Ramp Type: Perp Initial Pass/Fail: Pass Overall Compliance: No Severity Score: 15