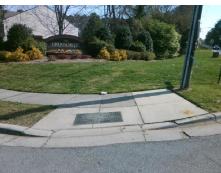

## **Access Compliance Report Public Rights-of-Way** (Curb Ramps)

Intersection ID: 28517 Main Street: BROOKMERE\_LN Cross Street: MT\_HOLLY-HUNTERSVILLE\_RD Location: ADA ID: A0F361AD0AB0 Ramp Type: BlendTrans1 Initial Pass/Fail: Fail **Overall Compliance: No** Severity Score: 33.75

Total Cost: 3200.00

| Field Measurements/Component Compliance |                        |                       |      |                        |                             |      |
|-----------------------------------------|------------------------|-----------------------|------|------------------------|-----------------------------|------|
|                                         | Compliance Description |                       | Data | Compliance Description |                             | Data |
|                                         | N/A                    | Ramp Length (in)      | 43.0 | Yes                    | BlendTrans Slope (%)        | 4.2  |
|                                         | No                     | Ramp Width (in)       | 43.0 | No                     | BlendTrans XSlope (%)       | 9.3  |
|                                         | N/A                    | Flare Type LT         | N/A  | N/A                    | Flare Type RT               | N/A  |
|                                         | N/A                    | Flare Slope LT (%)    | N/A  | N/A                    | Flare Slope RT (%)          | N/A  |
|                                         | N/A                    | Flare Traversable LT? | N/A  | N/A                    | Flare Traversable RT?       | N/A  |
|                                         | N/A                    | Landing Length (in)   | N/A  | N/A                    | DWS Provided?               | N/A  |
|                                         | N/A                    | Landing Width (in)    | N/A  | N/A                    | DWS Contrast?               | N/A  |
|                                         | N/A                    | Landing Slope (%)     | N/A  | N/A                    | DWS Length (in)             | N/A  |
|                                         | N/A                    | Landing X Slope (%)   | N/A  | N/A                    | DWS Full Width?             | N/A  |
|                                         | N/A                    | Landing Curb? (Y/N)   | N/A  | N/A                    | DWS Offset (in)             | N/A  |
|                                         | N/A                    | Shared Landing?       | N/A  |                        |                             |      |
|                                         | N/A                    | Gutter Ponding?       | N/A  | N/A                    | Gutter Slope (%)            | N/A  |
|                                         | N/A                    | Gutter Lip Ht (in)    | N/A  | N/A                    | Gutter X Slope (%)          | N/A  |
|                                         | N/A                    | Painted X Walk1?      | No   | N/A                    | Painted X Walk2?            | N/A  |
|                                         |                        | X Walk 1 Direction    | To W |                        | X Walk 2 Direction          | N/A  |
|                                         |                        | X Walk 1 Width (in)   | N/A  |                        | X Walk 2 Width (in)         | N/A  |
|                                         |                        | X Walk 1 Slope (%)    | 3.4  |                        | X Walk 2 Slope (%)          | N/A  |
|                                         |                        | X Walk 1 X Slope (%)  | 6.0  |                        | X Walk 2 X Slope (%)        | N/A  |
|                                         | N/A                    | Ramp inside XWalk1?   | N/A  | N/A                    | Ramp inside XWalk2?         | N/A  |
|                                         |                        | Road Slope (%)        | 6.0  |                        | Clear Space?                | N/A  |
|                                         |                        | Road X Slope (%)      | 3.4  | N/A                    | Clear Space to XWalk (in)   | N/A  |
|                                         | N/A                    | Any Obstructions?     | N/A  | N/A                    | Storm Grate/Utility Hazard? | N/A  |
|                                         |                        | Obstruction Type      |      |                        | Storm Grate/Utility Type    |      |
|                                         |                        |                       | N/A  |                        |                             | N/A  |
|                                         |                        |                       |      | Yes                    | Surface Condition? (G/P)    | Good |
|                                         |                        |                       |      | No                     | Curb Slope (%)              | 17.2 |
|                                         | THE PERSON NAMED IN    |                       |      |                        |                             |      |