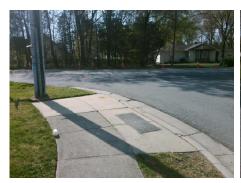

## **Access Compliance Report Public Rights-of-Way** (Curb Ramps)

Intersection ID: 28517 Main Street: BROOKMERE\_LN Cross Street: MT\_HOLLY-HUNTERSVILLE\_RD Location: ADA ID: A0F361AD0AB0 Ramp Type: BlendTrans1 Initial Pass/Fail: Fail **Overall Compliance: No** Severity Score: 33.75

Total Cost: 3200.00

| Field Measurements/Component Compliance |                        |                       |      |                        |                             |      |
|-----------------------------------------|------------------------|-----------------------|------|------------------------|-----------------------------|------|
|                                         | Compliance Description |                       | Data | Compliance Description |                             | Data |
|                                         | N/A                    | Ramp Length (in)      | 43.0 | Yes                    | BlendTrans Slope (%)        | 4.2  |
|                                         | No                     | Ramp Width (in)       | 43.0 | No                     | BlendTrans XSlope (%)       | 9.3  |
|                                         | N/A                    | Flare Type LT         | N/A  | N/A                    | Flare Type RT               | N/A  |
|                                         | N/A                    | Flare Slope LT (%)    | N/A  | N/A                    | Flare Slope RT (%)          | N/A  |
|                                         | N/A                    | Flare Traversable LT? | N/A  | N/A                    | Flare Traversable RT?       | N/A  |
|                                         | N/A                    | Landing Length (in)   | N/A  | N/A                    | DWS Provided?               | N/A  |
|                                         | N/A                    | Landing Width (in)    | N/A  | N/A                    | DWS Contrast?               | N/A  |
|                                         | N/A                    | Landing Slope (%)     | N/A  | N/A                    | DWS Length (in)             | N/A  |
|                                         | N/A                    | Landing X Slope (%)   | N/A  | N/A                    | DWS Full Width?             | N/A  |
|                                         | N/A                    | Landing Curb? (Y/N)   | N/A  | N/A                    | DWS Offset (in)             | N/A  |
|                                         | N/A                    | Shared Landing?       | N/A  |                        |                             |      |
|                                         | N/A                    | Gutter Ponding?       | N/A  | N/A                    | Gutter Slope (%)            | N/A  |
|                                         | N/A                    | Gutter Lip Ht (in)    | N/A  | N/A                    | Gutter X Slope (%)          | N/A  |
|                                         | N/A                    | Painted X Walk1?      | No   | N/A                    | Painted X Walk2?            | N/A  |
|                                         |                        | X Walk 1 Direction    | To W |                        | X Walk 2 Direction          | N/A  |
|                                         |                        | X Walk 1 Width (in)   | N/A  |                        | X Walk 2 Width (in)         | N/A  |
|                                         |                        | X Walk 1 Slope (%)    | 3.4  |                        | X Walk 2 Slope (%)          | N/A  |
|                                         |                        | X Walk 1 X Slope (%)  | 6.0  |                        | X Walk 2 X Slope (%)        | N/A  |
|                                         | N/A                    | Ramp inside XWalk1?   | N/A  | N/A                    | Ramp inside XWalk2?         | N/A  |
|                                         |                        | Road Slope (%)        | 6.0  |                        | Clear Space?                | N/A  |
|                                         |                        | Road X Slope (%)      | 3.4  | N/A                    | Clear Space to XWalk (in)   | N/A  |
|                                         | N/A                    | Any Obstructions?     | N/A  | N/A                    | Storm Grate/Utility Hazard? | N/A  |
|                                         |                        | Obstruction Type      |      |                        | Storm Grate/Utility Type    |      |
|                                         |                        |                       | N/A  |                        |                             | N/A  |
|                                         |                        |                       |      | Yes                    | Surface Condition? (G/P)    | Good |
|                                         |                        |                       |      | No                     | Curb Slope (%)              | 17.2 |
|                                         | THE PERSON NAMED IN    |                       |      |                        |                             |      |