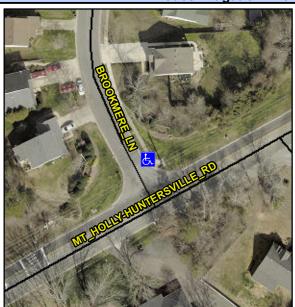

## **Access Compliance Report Public Rights-of-Way** (Curb Ramps)

Intersection ID: 28517 Main Street: BROOKMERE\_LN Cross Street: MT\_HOLLY-HUNTERSVILLE\_RD Location: ADA ID: A0F361AD0AB0 Ramp Type: BlendTrans1 Initial Pass/Fail: Fail **Overall Compliance: No** Severity Score: 33.75

**Codes/Mitigation Info/Possible Solution** 

**BROOKMERE LN** Street 1 Name StopSign Stop Condition-Street 1 Street 2 Name N/A Stop Condition-Street 2 N/A

Possible Solutions: Remove & Replace Curb Ramp With Two New Directional Ramps or Equivalent. Surveyor Notes: N/A PROW/ADA: Not Found, R304.5.1, R304.5.3