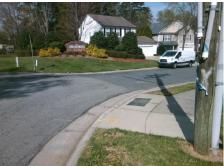

## **Access Compliance Report Public Rights-of-Way** (Curb Ramps)

Intersection ID: 28517 Main Street: BROOKMERE\_LN Cross Street: MT\_HOLLY-HUNTERSVILLE\_RD Location: ADA ID: A0F361AD0AB0 Ramp Type: BlendTrans1 Initial Pass/Fail: Fail **Overall Compliance: No** Severity Score: 33.75

Total Cost: 3200.00

| Field Measurements/Component Compliance |                        |                       |      |                        |                             |      |
|-----------------------------------------|------------------------|-----------------------|------|------------------------|-----------------------------|------|
|                                         | Compliance Description |                       | Data | Compliance Description |                             | Data |
|                                         | N/A                    | Ramp Length (in)      | 43.0 | Yes                    | BlendTrans Slope (%)        | 4.2  |
|                                         | No                     | Ramp Width (in)       | 43.0 | No                     | BlendTrans XSlope (%)       | 9.3  |
|                                         | N/A                    | Flare Type LT         | N/A  | N/A                    | Flare Type RT               | N/A  |
|                                         | N/A                    | Flare Slope LT (%)    | N/A  | N/A                    | Flare Slope RT (%)          | N/A  |
|                                         | N/A                    | Flare Traversable LT? | N/A  | N/A                    | Flare Traversable RT?       | N/A  |
|                                         | N/A                    | Landing Length (in)   | N/A  | N/A                    | DWS Provided?               | N/A  |
|                                         | N/A                    | Landing Width (in)    | N/A  | N/A                    | DWS Contrast?               | N/A  |
|                                         | N/A                    | Landing Slope (%)     | N/A  | N/A                    | DWS Length (in)             | N/A  |
|                                         | N/A                    | Landing X Slope (%)   | N/A  | N/A                    | DWS Full Width?             | N/A  |
|                                         | N/A                    | Landing Curb? (Y/N)   | N/A  | N/A                    | DWS Offset (in)             | N/A  |
|                                         | N/A                    | Shared Landing?       | N/A  |                        |                             |      |
|                                         | N/A                    | Gutter Ponding?       | N/A  | N/A                    | Gutter Slope (%)            | N/A  |
|                                         | N/A                    | Gutter Lip Ht (in)    | N/A  | N/A                    | Gutter X Slope (%)          | N/A  |
|                                         | N/A                    | Painted X Walk1?      | No   | N/A                    | Painted X Walk2?            | N/A  |
|                                         |                        | X Walk 1 Direction    | To W |                        | X Walk 2 Direction          | N/A  |
|                                         |                        | X Walk 1 Width (in)   | N/A  |                        | X Walk 2 Width (in)         | N/A  |
|                                         |                        | X Walk 1 Slope (%)    | 3.4  |                        | X Walk 2 Slope (%)          | N/A  |
|                                         |                        | X Walk 1 X Slope (%)  | 6.0  |                        | X Walk 2 X Slope (%)        | N/A  |
|                                         | N/A                    | Ramp inside XWalk1?   | N/A  | N/A                    | Ramp inside XWalk2?         | N/A  |
|                                         |                        | Road Slope (%)        | 6.0  |                        | Clear Space?                | N/A  |
|                                         |                        | Road X Slope (%)      | 3.4  | N/A                    | Clear Space to XWalk (in)   | N/A  |
|                                         | N/A                    | Any Obstructions?     | N/A  | N/A                    | Storm Grate/Utility Hazard? | N/A  |
|                                         |                        | Obstruction Type      |      |                        | Storm Grate/Utility Type    |      |
|                                         |                        |                       | N/A  |                        |                             | N/A  |
|                                         |                        |                       |      | Yes                    | Surface Condition? (G/P)    | Good |
|                                         |                        |                       |      | No                     | Curb Slope (%)              | 17.2 |
|                                         | THE PERSON NAMED IN    |                       |      |                        |                             |      |